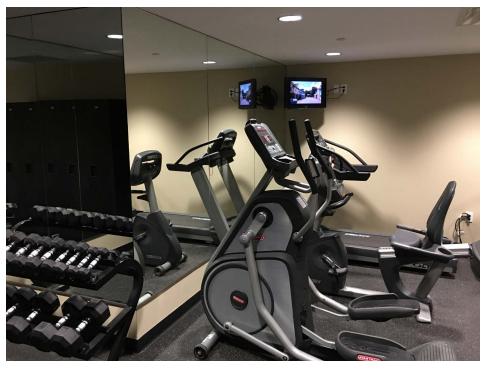

## PROPERTY **HIGHLIGHTS**

Three-story 45,000-sf Class A building with a lower level of another 15,000 sf

Ample parking

Building back-up generator

Common fitness center, refreshment center, conference room and on-site storage