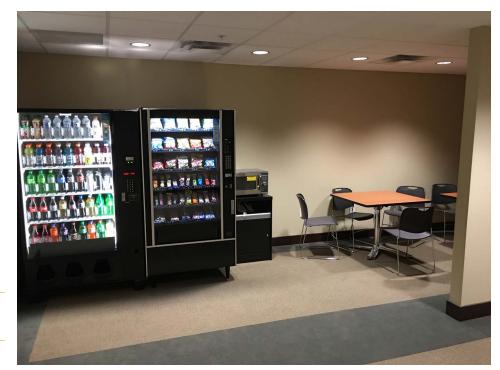

## PROPERTY **HIGHLIGHTS**

Three-story 45,000-sf Class A building with a lower level of another 15,000 sf

Ample parking

Building back-up generator

Common fitness center, refreshment center, conference room and on-site storage