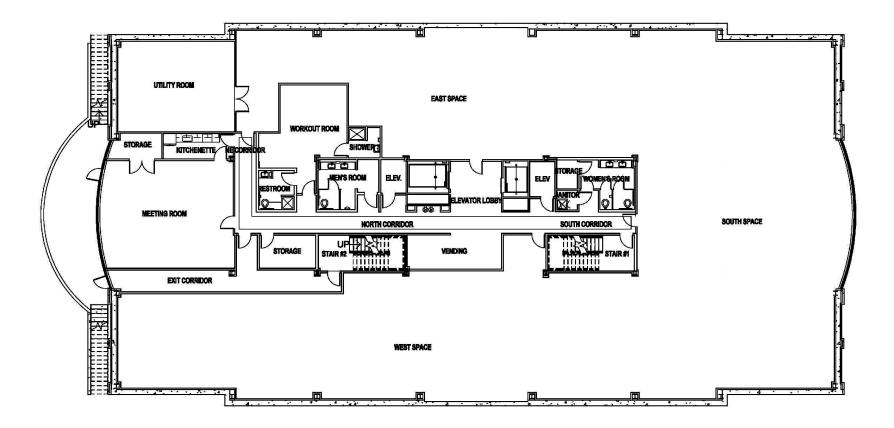

## 297 N. HUBBARDS LANE LOUISVILLE, KY 40207

WOODLAWN II



## PROPERTY **HIGHLIGHTS**

Three-story 45,000-sf Class A building with a lower level of another 15,000 sf

Ample parking

Building back-up generator

Common fitness center, refreshment center, conference room and on-site storage

On-site property management

Adjacent to Woodlawn Shopping Center with numerous retail services, restaurants and amenities

Monument signage potentially available

Convenient Westport Road/I-264 interchange access







LOWER LEVEL FLOOR PLAN 2,665 SF

## EXCEPTIONAL LOCATION

This well-located Class A suburban office building offers easy access to downtown, as well as Louisville's east end. Numerous nearby retail and restaurant amenities provide additional benefits for employees at this location.



11,168 **POPULATION** *Within 1 Mile* 

74,000 POPULATION Within 3 Miles B

\$135,405 AVG. HH INCOME Within 1 Mile

\$135,855 AVG. HH INCOME Within 3 Miles



9,670 # OF EMPLOYEES Within 1 Mile

59,591 **# OF EMPLOYEES** 

Within 3 Miles





**1 MILES** TO HWY 60 / SHELBYVILLE RD

**1.4 MILES** 

**1.9 MILES** TO HWY 42 / BROWNSBORO RD

**2.7 MILES** TO NORTON WOMEN'S AND CHILDREN'S HOSPITAL

**2.7 MILES** 

TO 1-64



## **BRENT BOLAND, CCIM**

bboland@commercialkentucky.com 502 384 4494 ext. 134



Comme