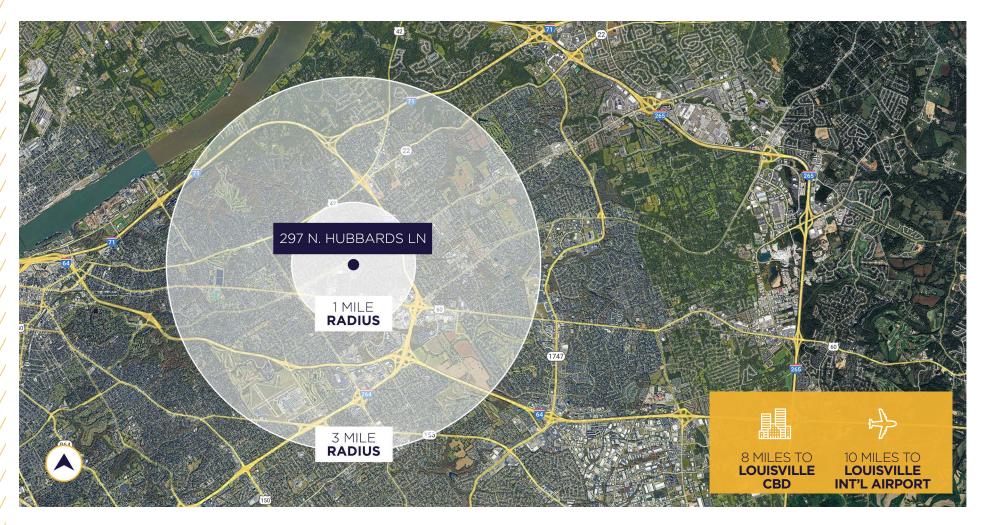

## EXCEPTIONAL LOCATION

This well-located Class A suburban office building offers easy access to downtown, as well as Louisville's east end. Numerous nearby retail and restaurant amenities provide additional benefits for employees at this location.

11,168 **POPULATION** *Within 1 Mile* 

74,000 POPULATION Within 3 Miles B

\$135,405 AVG. HH INCOME Within 1 Mile

\$135,855 AVG. HH INCOME Within 3 Miles

9,670 # OF EMPLOYEES Within 1 Mile

59,591 **# OF EMPLOYEES** 

Within 3 Miles

**1 MILES** TO HWY 60 / SHELBYVILLE RD

**1.4 MILES** 

**1.9 MILES** TO HWY 42 / BROWNSBORO RD

**2.7 MILES** TO NORTON WOMEN'S AND CHILDREN'S HOSPITAL

**2.7 MILES** 

TO 1-64