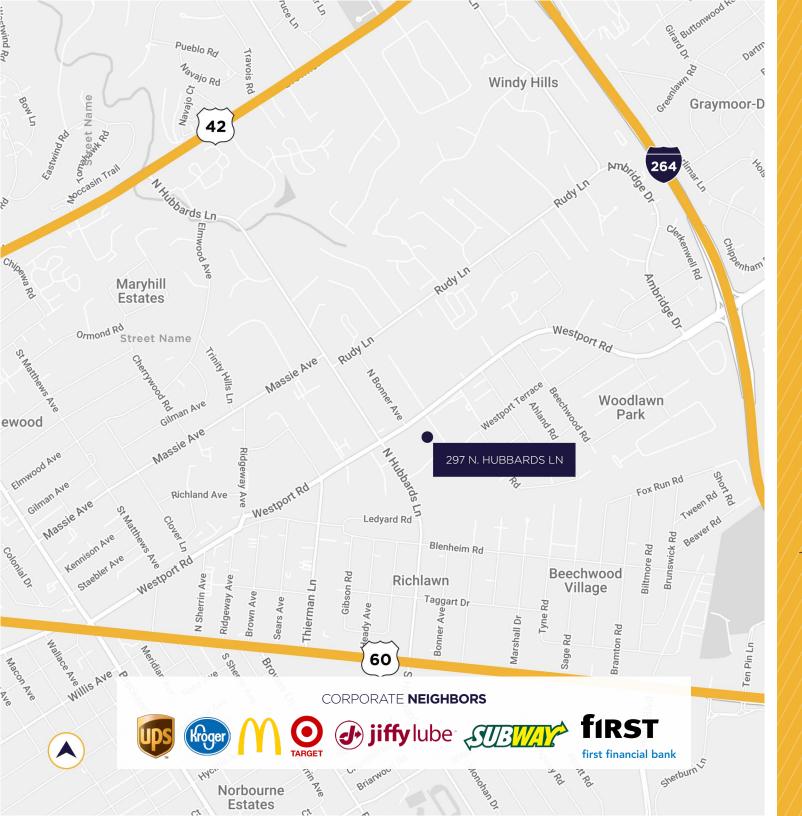

On-site property management

Adjacent to Woodlawn Shopping Center with numerous retail services, restaurants and amenities

Monument signage potentially available

Convenient Westport Road/I-264 interchange access

## EXCEPTIONAL LOCATION

This well-located Class A suburban office building offers easy access to downtown, as well as Louisville's east end. Numerous nearby retail and restaurant amenities provide additional benefits for employees at this location.