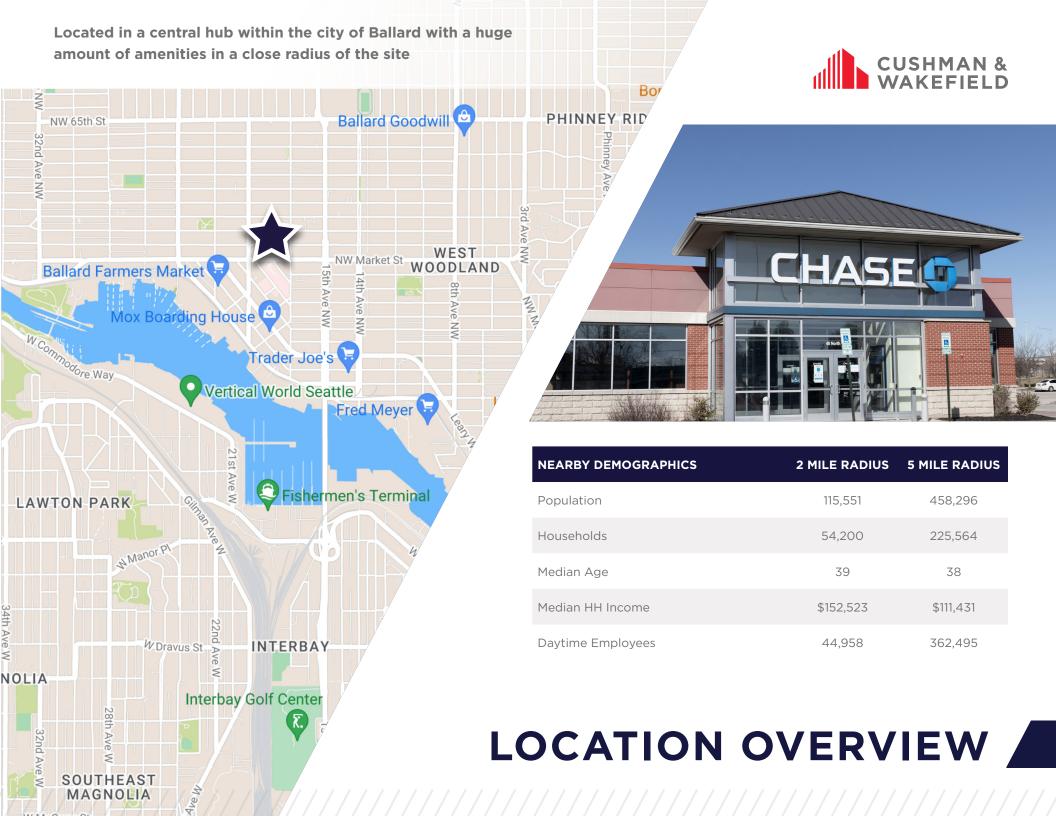

FOR SUBLEASE 1,613 SF

## CHASE BANK

1448 NW MARKET ST. SEATTLE, WA 98107



PARKING

**LHASE** 

40 North

## **PROPERTY OVERVIEW**

## HIGHLIGHTS

- 1,613 SF
- 1.01 acre site total
- Street level of office building
- Frontage on NW Market St
- Built in 2019







## For more information, Please contact

NICOLAS ALFIERI Associate Broker +1 206 682 0666 nicolas.alfieri@cushwake.com

**TAYLOR HUDSON** Director +1 425 201 1205 taylor.hudson@cushwake.com

601 Union Street Seattle, WA 98101 **cushmanwakefield.com** 



ę.

©2024 Cushman & Wakefield, All rights reserved. The information contained in this communication is strictly confidential. This information has been obtained from sources believed to be reliable but has not been verified. NO WARRANTY OR REPRESENTATION, EXPRESS OR IMPLIED, IS MADE AS TO THE CONDITION OF THE PROPERTY (OR PROPERTIES) REFERENCED HEREIN OR AS TO THE ACCURACY OR COMPLETENESS OF THE INFORMATION CONTAINED HEREIN, AND SAME IS SUBMITTED SUBJECT TO ERRORS, OMISSIONS, CHANGE OF PRICE, RENTAL OR OTHER CONDITIONS, WITHDRAWAL WITHOU