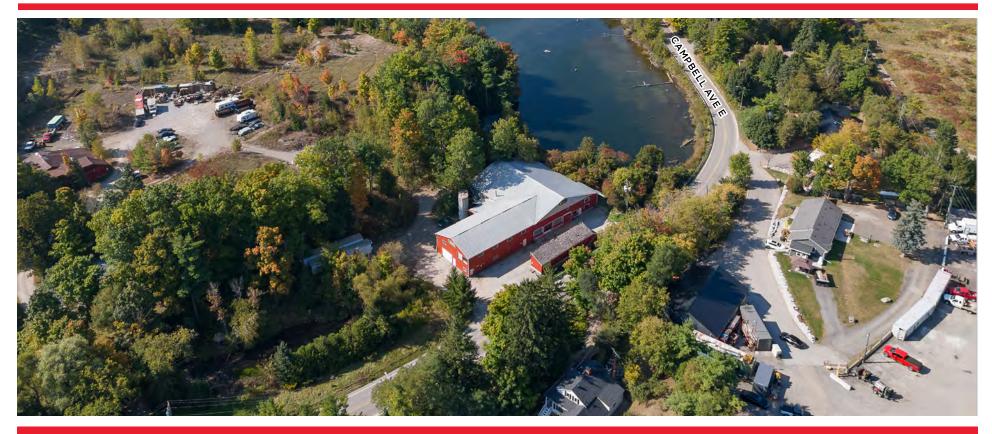

## FOR **SALE**

RARE
INDUSTRIAL
FREESTAND IN
THE HEART OF
CAMPBELLVILLE



11,881 SF ON **0.724 ACRES** 

# 312 CAMPBELL AVE E

FOR MORE INFORMATION, CONTACT:

#### **RORY MACNEIL\***

Senior Associate 289 221 0356 Rory.MacNeil@cushwake.com

### MICHAEL YULL\*, SIOR

Executive Vice President 647 272 3075 Michael.Yull@cushwake.com

#### **MATTHEW RAKHIT\***

Senior Associate 416 272 2076 Matthew.Rakhit@cushwake.com MILTON | ON

## PROPERTY FEATURES

Freestanding industrial building located in the heart of Campbellville. Immediate access to Hwy 401 via Guelph Line interchange. Outside storage permitted, M2-52 zoned, building is equipped with both truck level and drive in access and possess 225 amps of power. Property is well configured for many industrial applications.



| PROPERTY SPECIFICATIONS |                     |               |              |
|-------------------------|---------------------|---------------|--------------|
| Building Size:          | 11,881 SF           | Shipping:     | 1 TL, 1 DI   |
| Office Area:            | 403 SF              | Power:        | 225 amps     |
| Industrial Area:        | 11,478 SF           | Possession:   | Immediate    |
| Location:               | Hwy 401/Guelph Line | Zoning:       | M2*52        |
| Site Area:              | 0.724 acres         | Taxes (2024): | \$8,539.12** |
| Clear Height:           | 16'                 | Sale Price:   | \$2,595,000  |

<sup>\*\*</sup>Information to be verified

# **AERIAL PHOTOGRAPHY**



# **EXTERIOR PHOTOGRAPHY**









# FLOOR PLAN

**COMING SOON** 



### **ZO