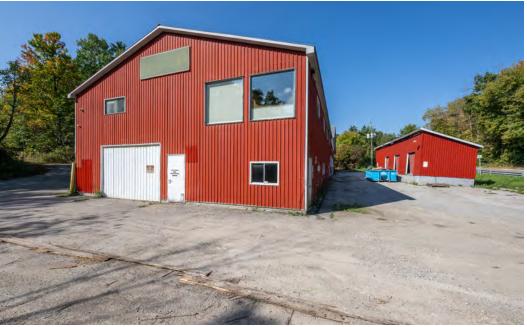

# **EXTERIOR PHOTOGRAPHY**

## PROPERTY FEATURES

Freestanding industrial building located in the heart of Campbellville. Immediate access to Hwy 401 via Guelph Line interchange. Outside storage permitted, M2-52 zoned, building is equipped with both truck level and drive in access and possess 225 amps of power. Property is well configured for many industrial applications.