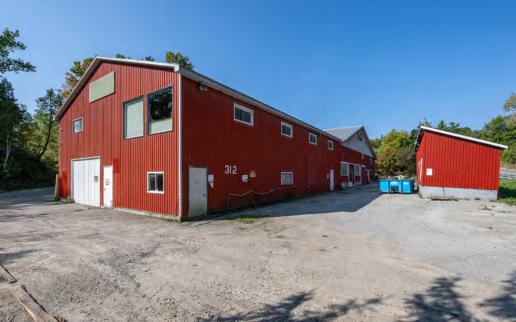

# **EXTERIOR PHOTOGRAPHY**

## PROPERTY FEATURES

Freestanding industrial building located in the heart of Campbellville. Immediate access to Hwy 401 via Guelph Line interchange. Outside storage permitted, M2-52 zoned, building is equipped with both truck level and drive in access and possess 225 amps of power. Property is well configured for many industrial applications.