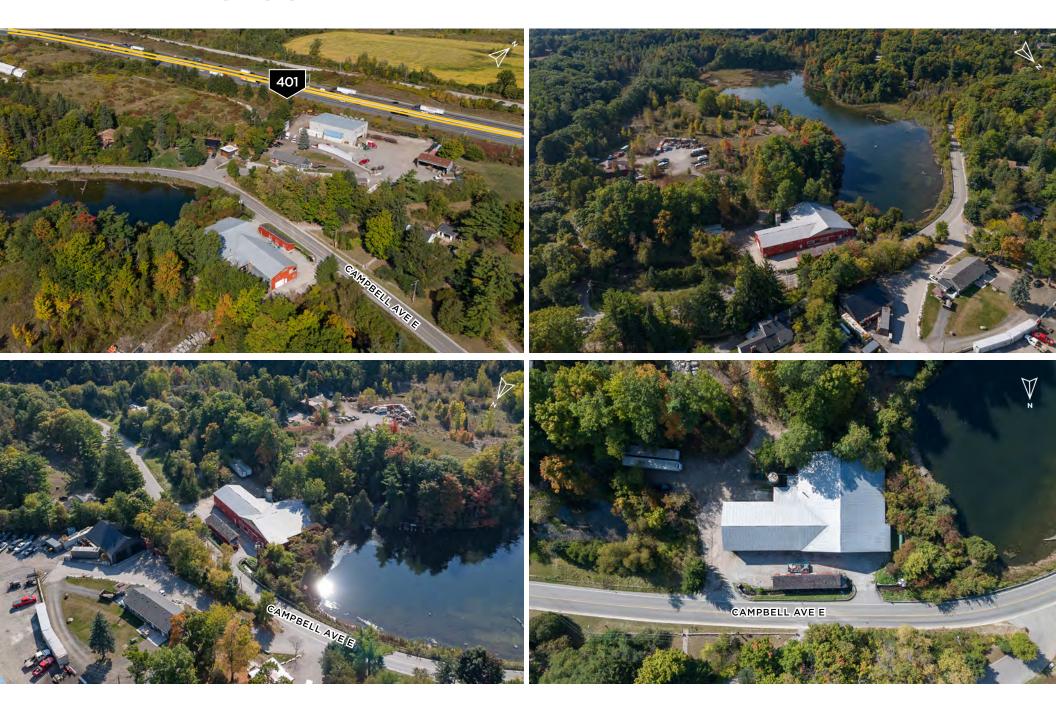

5 amps of power. Property is well configured for many industrial applications.



| PROPERTY SPECIFICATIONS |                     |               |              |
|-------------------------|---------------------|---------------|--------------|
| Building Size:          | 11,881 SF           | Shipping:     | 1 TL, 1 DI   |
| Office Area:            | 403 SF              | Power:        | 225 amps     |
| Industrial Area:        | 11,478 SF           | Possession:   | Immediate    |
| Location:               | Hwy 401/Guelph Line | Zoning:       | M2*52        |
| Site Area:              | 0.724 acres         | Taxes (2024): | \$8,539.12** |
| Clear Height:           | 16'                 | Sale Price:   | \$2,595,000  |

<sup>\*\*</sup>Information to be verified

# **AERIAL PHOTOGRAPHY**



# **EXTERIOR PHOTOGRAPHY**









# FLOOR PLAN

**COMING SOON** 



### **ZONING: M2\*52**

#### **Permitted Uses:**

- Industrial use
- Outdoor storage
- Motor vehicle & equipment storage
- Service and repair shop
- Warehouse distribution centre
- Dwelling for a watchman or caretaker



For more information on zoning, visit www.milton.ca



### FOR MORE INFORMATION, CONTACT:

#### **RORY MACNEIL\***

Senior Associate 289 221 0356 Rory.MacNeil@cushwake.com MICHAEL YULL\*, SIOR

Executive Vice President 647 272 3075

Michael.Yull@cushwake.com

#### **MATTHEW RAKHIT\***

Senior Associate 416 272 2076

Matthew.Rakhit@cushwake.com

©2024 Cushman & Wakefield ULC. All Rights Reserved. The Information Contained In This Communication Is Strictly Confidential. This Information Has Been Obtained