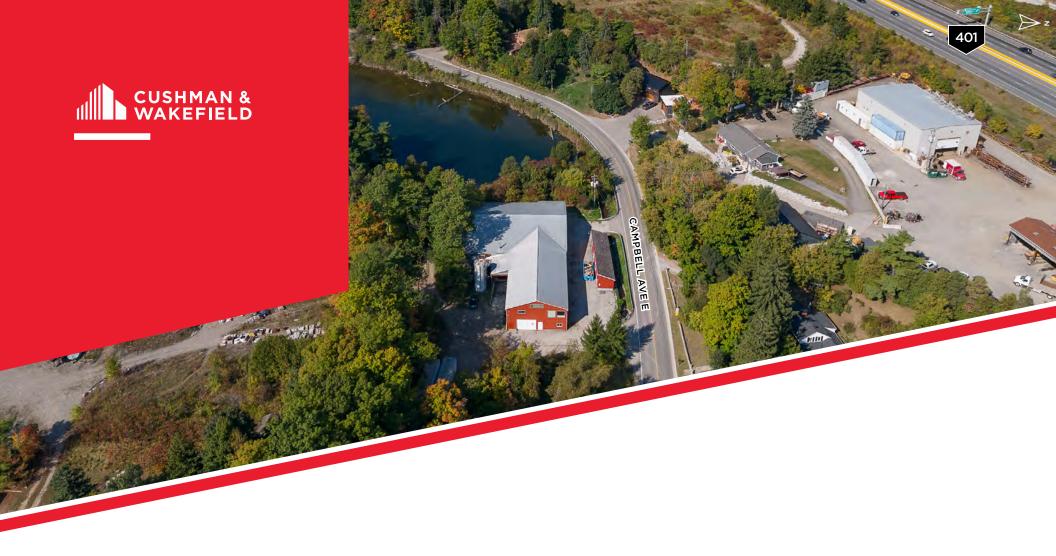

| 403 SF              | Power:        | 225 amps     |
| Industrial Area:        | 11,478 SF           | Possession:   | Immediate    |
| Location:               | Hwy 401/Guelph Line | Zoning:       | M2*52        |
| Site Area:              | 0.724 acres         | Taxes (2024): | \$8,539.12** |
| Clear Height:           | 16'                 | Sale Price:   | \$2,595,000  |

<sup>\*\*</sup>Information to be verified

# **AERIAL PHOTOGRAPHY**



# **EXTERIOR PHOTOGRAPHY**









# FLOOR PLAN

**COMING SOON** 



### **ZONING: M2\*52**

#### **Permitted Uses:**

- Industrial use
- Outdoor storage
- Motor vehicle & equipment storage
- Service and repair shop
- Warehouse distribution centre
- Dwelling for a watchman or caretaker



For more information on zoning, visit www.milton.ca



### FOR MORE INFORMATION, CONTACT:

#### **RORY MACNEIL\***

Senior Associate 289 221 0356 Rory.MacNeil@cushwake.com MICHAEL YULL\*, SIOR

Executive Vice President 647 272 3075

Michael.Yull@cushwake.com

#### **MATTHEW RAKHIT\***

Senior Associate 416 272 2076

Matthew.Rakhit@cushwake.com

©2024 Cushman & Wakefield ULC. All Rights Reserved. The Information Contained In This Communication Is Strictly Confidential. This Information Has Been Obtained From Sources Believed To Be Reliable But Has Not Been Verified. No Warranty Or Representation, Express Or Implied, Is Made As To The Condition Of The Property (Or Properties) Referenced Herein Or As To The Accuracy Or Completeness Of The Information Contained Herein, And Same Is Submitted Subject To Errors, Omissions, Change Of Price, Rental O