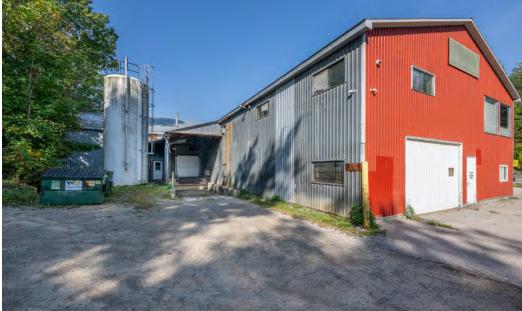

# **EXTERIOR PHOTOGRAPHY**

## PROPERTY FEATURES

Freestanding industrial building located in the heart of Campbellville. Immediate access to Hwy 401 via Guelph Line interchange. Outside storage permitted, M2-52 zoned, building is equipped with both truck level and drive in access and possess 225 amps of power. Property is well configured for many industrial applications.