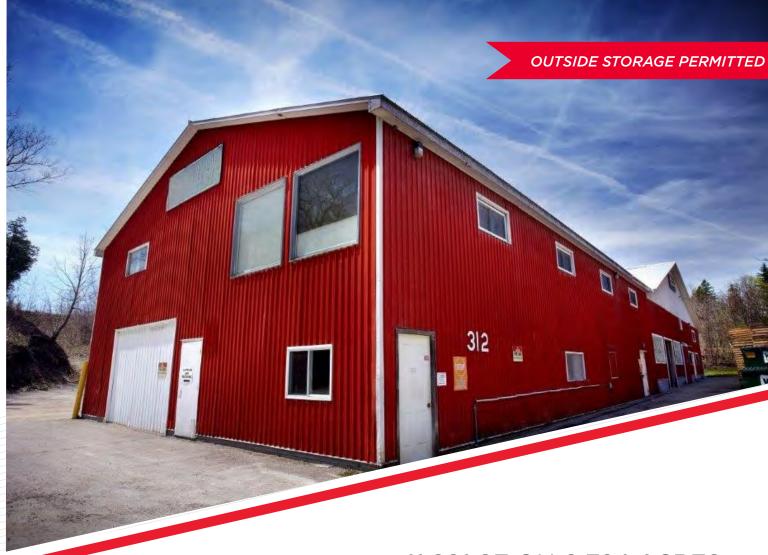

## FOR **SALE**

RARE
INDUSTRIAL
FREESTAND IN
THE HEART OF
CAMPBELLVILLE

11,881 SF ON **0.724 ACRES** 

## PROPERTY FEATURES

Freestanding industrial building located in the heart of Campbellville. Immediate access to Hwy 401 via Guelph Line interchange. Outside storage permitted, M2-52 zoned, building is equipped with both truck level and drive in access and possess 225 amps of power. Property is well configured for many industrial applications.

| PROPERTY SPECIFICATIONS |                     |               |              |
|-------------------------|---------------------|---------------|--------------|
| Building Size:          | 11,881 SF           | Shipping:     | 1 TL, 1 DI   |
| Office Area:            | 403 SF              | Power:        | 225 amps     |
| Industrial Area:        | 11,478 SF           | Possession:   | Immediate    |
| Location:               | Hwy 401/Guelph Line | Zoning:       | M2*52        |
| Site Area:              | 0.724 acres         | Taxes (2024): | \$8,539.12** |
| Clear Height:           | 16'                 | Sale Price:   | \$2,595,000  |