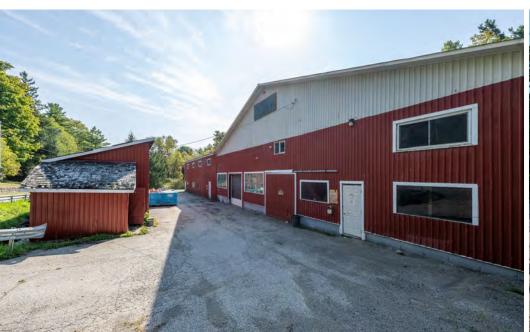

ell configured for many industrial applications.



| PROPERTY SPECIFICATIONS |                     |               |              |
|-------------------------|---------------------|---------------|--------------|
| Building Size:          | 11,881 SF           | Shipping:     | 1 TL, 1 DI   |
| Office Area:            | 403 SF              | Power:        | 225 amps     |
| Industrial Area:        | 11,478 SF           | Possession:   | Immediate    |
| Location:               | Hwy 401/Guelph Line | Zoning:       | M2*52        |
| Site Area:              | 0.724 acres         | Taxes (2024): | \$8,539.12** |
| Clear Height:           | 16'                 | Sale Price:   | \$2,595,000  |

<sup>\*\*</sup>Information to be verified

# **AERIAL PHOTOGRAPHY**



# **EXTERIOR PHOTOGRAPHY**









# FLOOR PLAN

**COMING SOON** 



### **ZONING: M2\*52**

#### **Permitted Uses:**

- Industrial use
- Outdoor storage
- Motor vehicle & equipment storage
- Service and repair shop
- Warehouse distribution centre
- Dwelling for a watchman or caretaker



For more information on zoning, visit www.milton.ca



### FOR MORE INFORMATION, CONTACT:

#### **RORY MACNEIL\***

Senior Associate 289 221 0356 Rory.MacNeil@cushwake.com MICHAEL YULL\*, SIOR

Executive Vice President 647 272 3075

Michael.Yull@cushwake.com

#### **MATTHEW RAKHIT\***

Senior Associate 416 272 2076

Matthew.Rakhit@cushwake.com

©2024 Cushman & Wakefield ULC. All Rights Reserved. The Information Contained In This Communication Is Strictly Confidential. This Information Has Been Obtained From Sources Believed To Be R