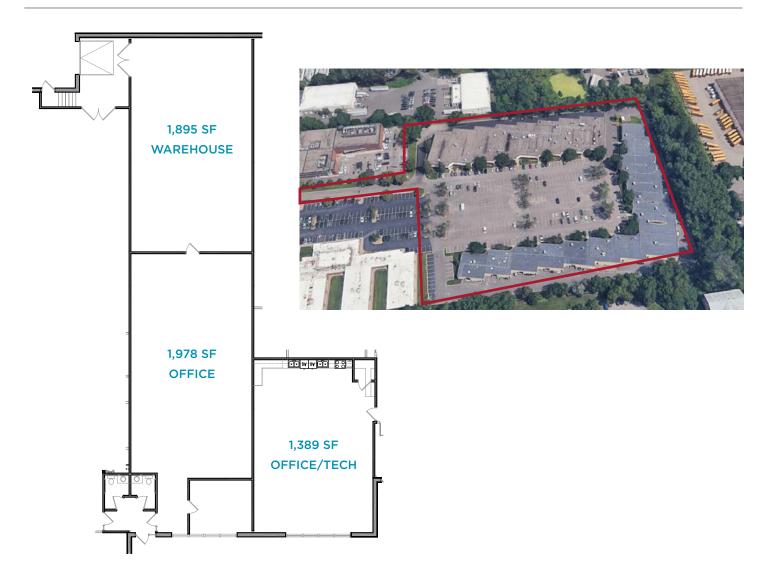

# 5,262 SF Available

### **Property Highlights**

- Excellent location with easy access to Highways
   169 & 55
- Space has a very large lunchroom up front that could be converted to larger conference room, office or a tech area with water
- Abundant parking
- Dock high loading
- A portion of office can be converted to tech/ warehouse
- 14' clear height in warehouse

#### **Space Available**

| Suite | Square Footage | Office   | Warehouse | Loading         |
|-------|----------------|----------|-----------|-----------------|
| 694   | 5,262 SF       | 3,367 SF | 1,895 SF  | 1 dock (shared) |