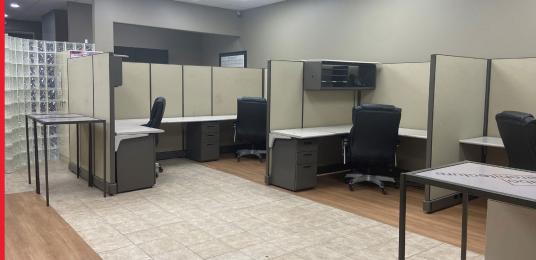

## **HIGHLIGHTS**

- 2,142 SF professional office condo
- Built in 2006
- New LED lighting
- · New HVAC unit and resurfaced parking lot
- Security system
- Masonry construction
- · Ample surface parking with direct access to suite
- Excellent access to I-480 & I-71
- Space if ready for immediate occupancy
- Furniture included
- Recently updated space with vinyl plank floors and ceramic tile throughout
- Full kitchenette with appliances, including three pot autofed Bunn Coffee Maker
- Executive office with private bathroom, two (2) ADA restrooms, and conference room