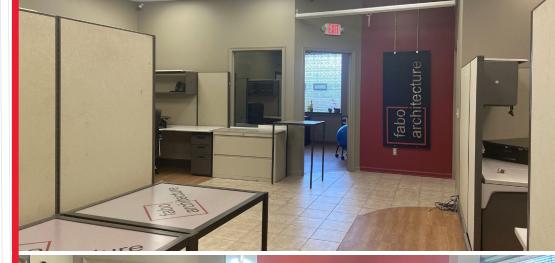

## **HIGHLIGHTS**

- 2,142 SF professional office condo
- Built in 2006
- New LED lighting
- · New HVAC unit and resurfaced parking lot
- Security system
- Masonry construction
- · Ample surface parking with direct access to suite
- Excellent access to I-480 & I-71
- Space if ready for immediate occupancy
- Furniture included
- Recently updated space with vinyl plank floors and ceramic tile throughout
- Full kitchenette with appliances, including three pot autofed Bunn Coffee Maker
- Executive office with private bathroom, two (2) ADA restrooms, and conference room

## **AVAILABLE SPACE**

Unit 7 2,142 SF

**SALE PRICE** 

\$295,000

Maureen Anter-Ressler Vice President mressler@crescorealestate.com +1 216 525 1494

Cushman & Wakefield | CRESCO Real Estate 6100 Rockside Woods Blvd, Suite 200, Cleveland, OH 44131 crescorealestate.com