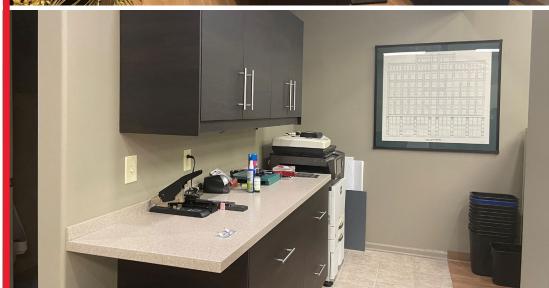

## **HIGHLIGHTS**

- 2,142 SF professional office condo
- Built in 2006
- New LED lighting
- · New HVAC unit and resurfaced parking lot
- Security system
- Masonry construction
- · Ample surface parking with direct access to suite
- Excellent access to I-480 & I-71
- Space if ready for immediate occupancy
- Furniture included
- Recently updated space with vinyl plank floors and ceramic tile throughout
- Full kitchenette with appliances, including three pot autofed Bunn Coffee Maker
- Executive office with private bathroom, two (2) ADA restrooms, and conference room

## **AVAILABLE SPACE**

Unit 7 2,142 SF

**SALE PRICE** 

\$295,000

Maureen Anter-Ressler Vice President mressler@crescorealestate.com +1 216 525 1494

Cushman & Wakefield | CRESCO Real Estate 6100 Rockside Woods Blvd, Suite 200, Cleveland, OH 44131 crescorealestate.com