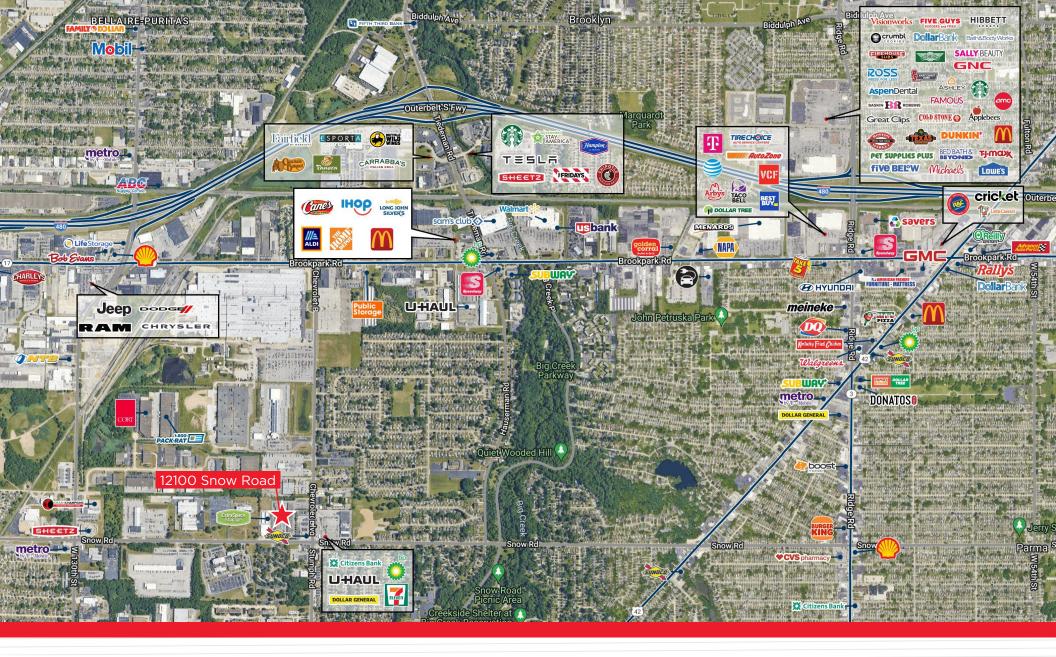

## **OFFICE CONDO FOR SALE**

12100 SNOW ROAD, UNIT 7, PARMA, OHIO 44130

## **12100 SNOW ROAD**

## **HIGHLIGHTS**

- 2,142 SF professional office condo
- Built in 2006
- New LED lighting
- · New HVAC unit and resurfaced parking lot
- Security system
- Masonry construction
- · Ample surface parking with direct access to suite
- Excellent access to I-480 & I-71
- Space if ready for immediate occupancy
- Furniture included
- Recently updated space with vinyl plank floors and ceramic tile throughout
- Full kitchenette with appliances, including three pot autofed Bunn Coffee Maker
- Executive office with private bathroom, two (2) ADA restrooms, and conference room