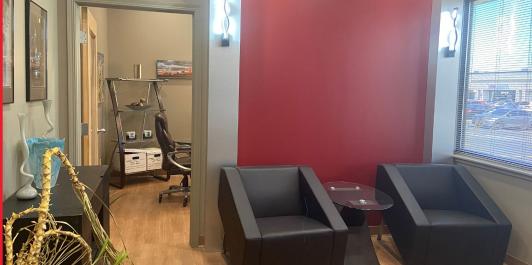

## **HIGHLIGHTS**

- 2,142 SF professional office condo
- Built in 2006
- New LED lighting
- · New HVAC unit and resurfaced parking lot
- Security system
- Masonry construction
- · Ample surface parking with direct access to suite
- Excellent access to I-480 & I-71
- Space if ready for immediate occupancy
- Furniture included
- Recently updated space with vinyl plank floors and ceramic tile throughout
- Full kitchenette with appliances, including three pot autofed Bunn Coffee Maker
- Executive office with private bathroom, two (2) ADA restrooms, and conference room

## **AVAILABLE SPACE**

Unit 7 2,142 SF

**SALE PRICE** 

\$295,000

Maureen Anter-Ressler Vice President mressler@crescorealestate.com +1 216 525 1494

Cushman & Wakefield | CRESCO Real Estate 6100 Rockside Woods Blvd, Suite 200, Cleveland, OH 44131 crescorealestate.com