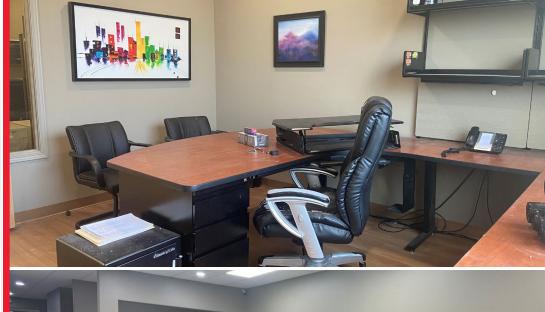

## **HIGHLIGHTS**

- 2,142 SF professional office condo
- Built in 2006
- New LED lighting
- · New HVAC unit and resurfaced parking lot
- Security system
- Masonry construction
- · Ample surface parking with direct access to suite
- Excellent access to I-480 & I-71
- Space if ready for immediate occupancy
- Furniture included
- Recently updated space with vinyl plank floors and ceramic tile throughout
- Full kitchenette with appliances, including three pot autofed Bunn Coffee Maker
- Executive office with private bathroom, two (2) ADA restrooms, and conference room