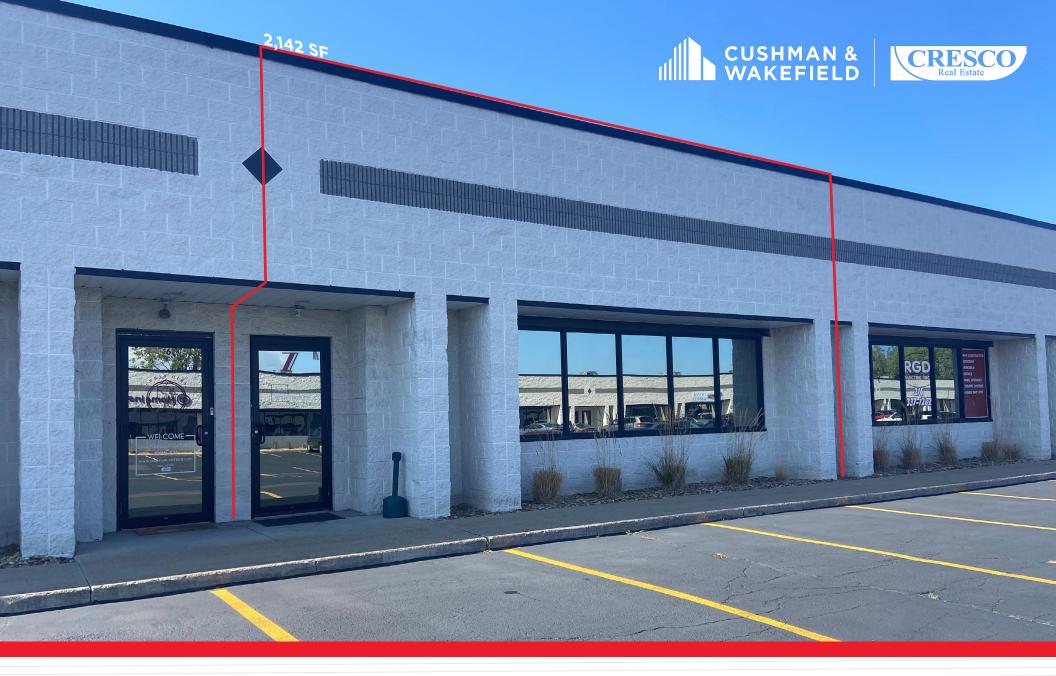

## **OFFICE CONDO FOR SALE**

12100 SNOW ROAD, UNIT 7, PARMA, OHIO 44130

## **12100 SNOW ROAD**

## **HIGHLIGHTS**

- 2,142 SF professional office condo
- Built in 2006
- New LED lighting
- · New HVAC unit and resurfaced parking lot
- Security system
- Masonry construction
- · Ample surface parking with direct access to suite
- Excellent access to I-480 & I-71
- Space if ready for immediate occupancy
- Furniture included
- Recently updated space with vinyl plank floors and ceramic tile throughout
- Full kitchenette with appliances, including three pot autofed Bunn Coffee Maker
- Executive office with private bathroom, two (2) ADA restrooms, and conference room

## **AVAILABLE SPACE**

Unit 7 2,142 SF

**SALE PRICE** 

\$295,000

Maureen Anter-Ressler Vice President mressler@crescorealestate.com +1 216 525 1494

Cushman & Wakefield | CRESCO Real Estate 6100 Rockside Woods Blvd, Suite 200, Cleveland, OH 44131 crescorealestate.com