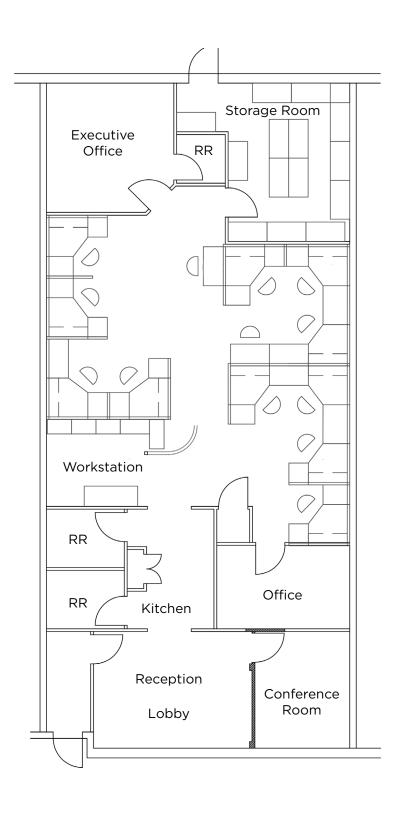

## **HIGHLIGHTS**

- 2,142 SF professional office condo
- Built in 2006
- New LED lighting
- · New HVAC unit and resurfaced parking lot
- Security system
- Masonry construction
- · Ample surface parking with direct access to suite
- Excellent access to I-480 & I-71
- Space if ready for immediate occupancy
- Furniture included
- Recently updated space with vinyl plank floors and ceramic tile throughout
- Full kitchenette with appliances, including three pot autofed Bunn Coffee Maker
- Executive office with private bathroom, two (2) ADA restrooms, and conference room

## **AVAILABLE SPACE**

Unit 7 2,142 SF

**SALE PRICE** 

\$295,000

Maureen Anter-Ressler Vice President mressler@crescorealestate.com +1 216 525 1494

Cushman & Wakefield | CRESCO Real Estate 6100 Rockside Woods Blvd, Suite 200, Cleveland, OH 44131 crescorealestate.com