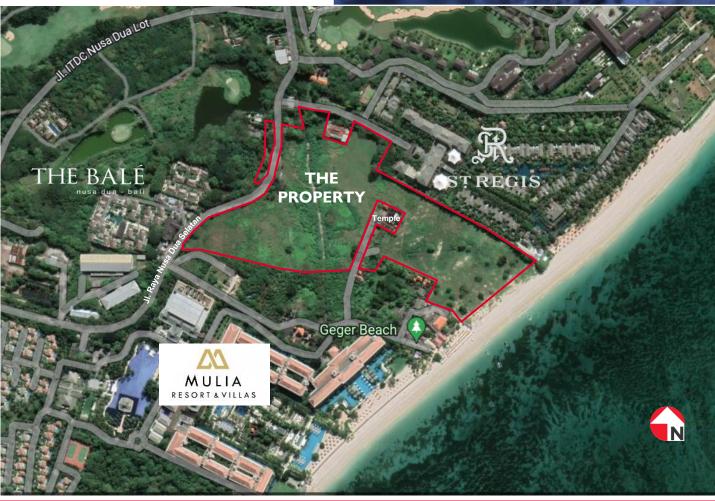

## PROPERTY FEATURES

- The Property is strategically located at Jl. Raya Nusa Dua Selatan, outside ITDC Nusa Dua complex and adjacent to the St. Regis Resort. The Mulia Resort and Villas is only one block away from the Property.
- It has a white sandy beach with 140 meter frontage to Nusa Dua Beach, one of the finest resorts in southern Bali.
- Ngurah Rai International Airport is ±12.5km or 20 minutes drive from the Property.
- The site is suitable for a 5-star hotel as well as villa for sale development.