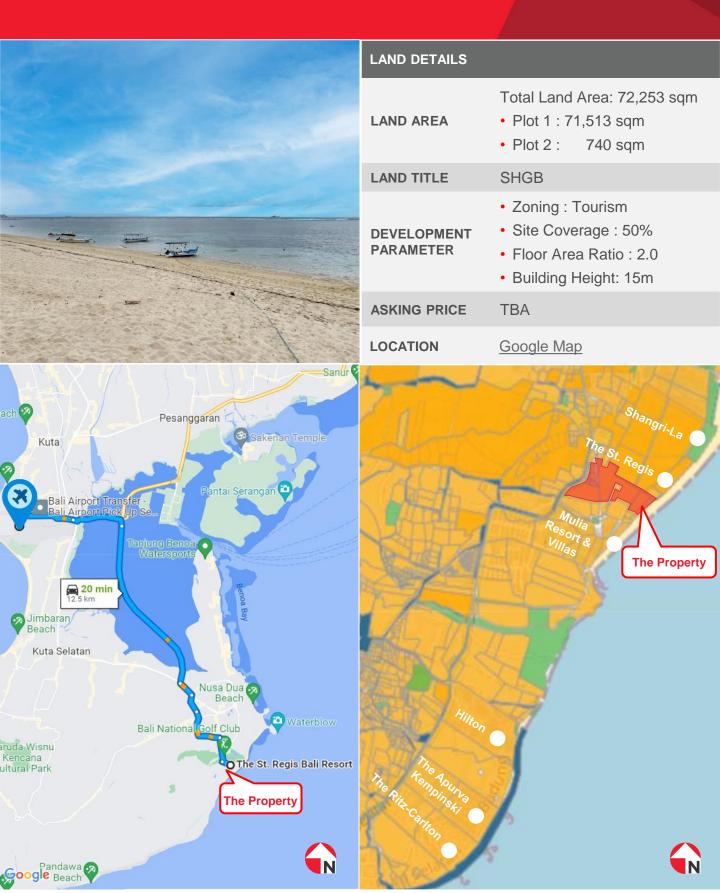

## PROPERTY FEATURES

- The Property is strategically located at Jl. Raya Nusa Dua Selatan, outside ITDC Nusa Dua complex and adjacent to the St. Regis Resort. The Mulia Resort and Villas is only one block away from the Property.
- It has a white sandy beach with 140 meter frontage to Nusa Dua Beach, one of the finest resorts in southern Bali.
- Ngurah Rai International Airport is ±12.5km or 20 minutes drive from the Property.
- The site is suitable for a 5-star hotel as well as villa for sale development.