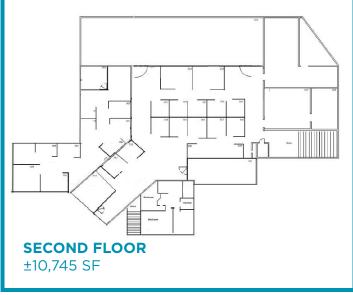

### **Property Highlights**

Address 826 N California St

Stockton, CA 95202

**Year Built** First Floor - 1960's

2nd & 3rd Floors - 1980's

**Total Building SF** 39,170 SF

1st Floor - 17,879 SF

2nd & 3rd Floors - 10,745 SF each