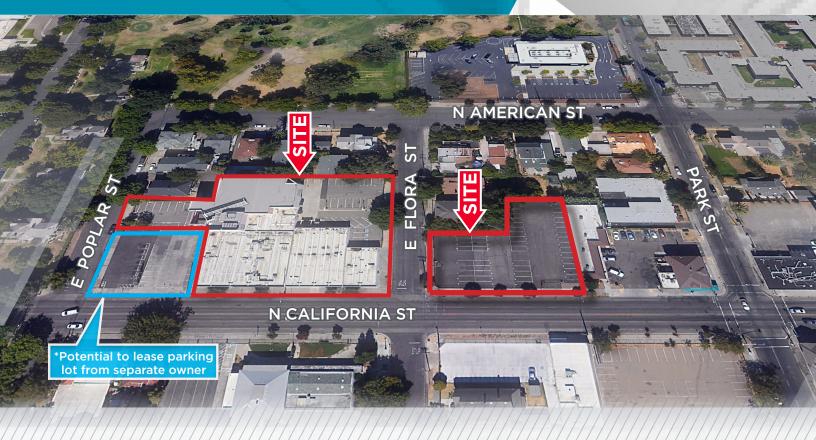

103 marked spaces

\*Available lot next door \*±28 spaces for lease

5,987 SF

Cushman & Wakefield 3255 W. March Ln.

Suite 230

Stockton CA 95219

## **Aerial / Location Map**