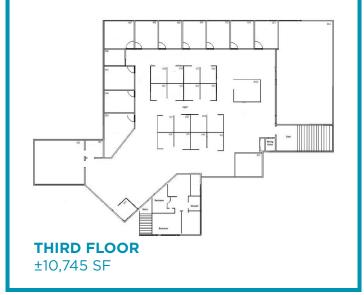

### **Property Highlights**

Address 826 N California St

Stockton, CA 95202

**Year Built** First Floor - 1960's

2nd & 3rd Floors - 1980's

**Total Building SF** 39,170 SF

1st Floor - 17,879 SF

2nd & 3rd Floors - 10,745 SF each