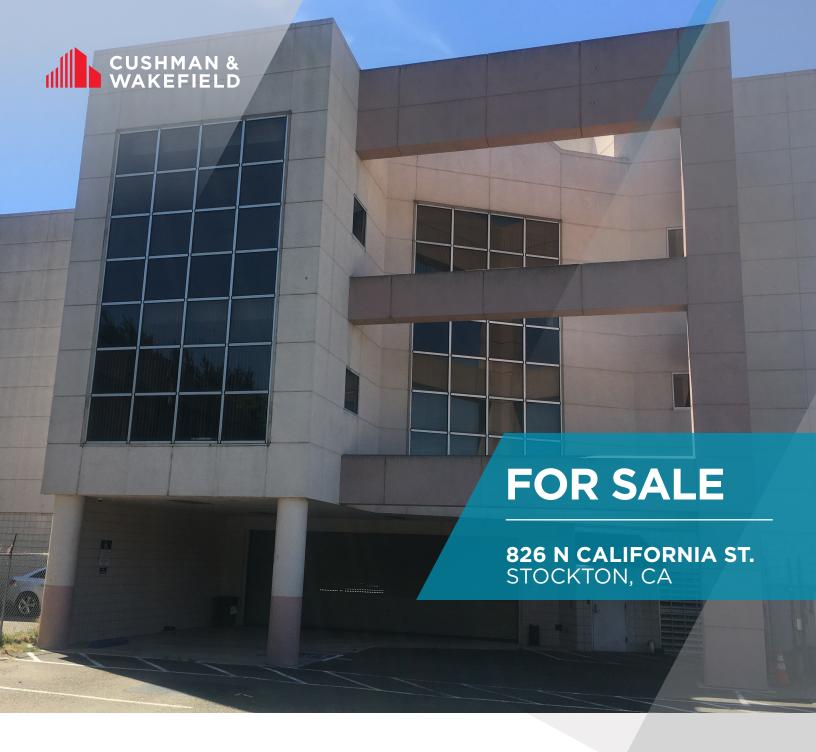

# ±39,170 SF OFFICE BUILDING

# SALE PRICE: CONTACT BROKER

### **Property Highlights**

Address 826 N California St

Stockton, CA 95202

**Year Built** First Floor - 1960's

2nd & 3rd Floors - 1980's

**Total Building SF** 39,170 SF

1st Floor - 17,879 SF

2nd & 3rd Floors - 10,745 SF each