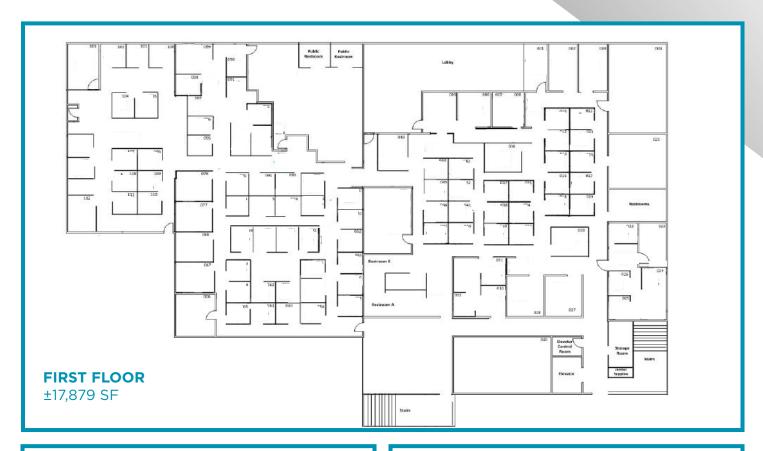

### **Property Highlights**

Address 826 N California St

Stockton, CA 95202

**Year Built** First Floor - 1960's

2nd & 3rd Floors - 1980's

**Total Building SF** 39,170 SF

1st Floor - 17,879 SF

2nd & 3rd Floors - 10,745 SF each