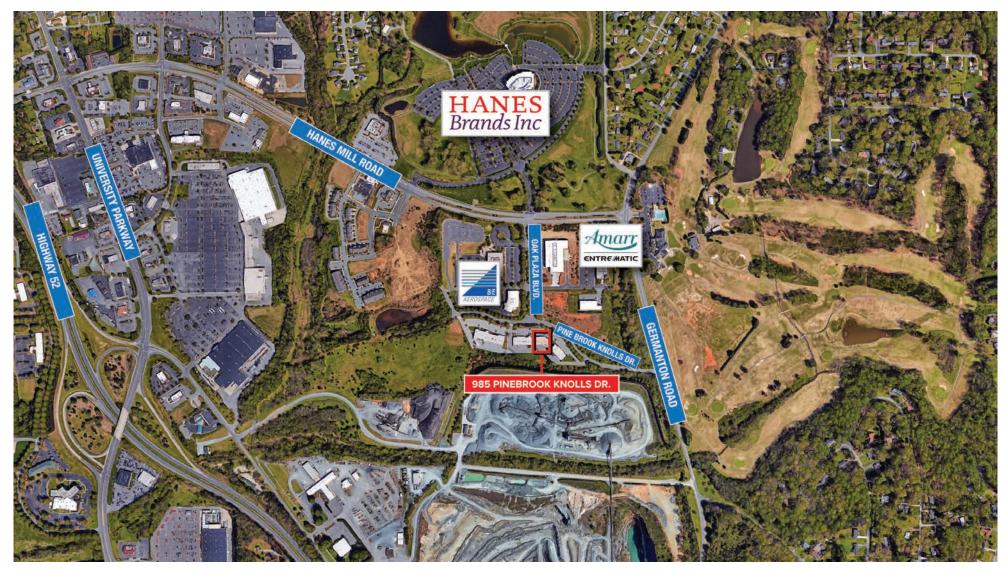

Winston-Salem, NC 27105

- 1,054 SF up to 11,466 SF Available for Lease
- · Space can be sub-divided
- Corporate campus setting located in Oak Summit Business Park
- · Custom upfitting available

- Ample parking
- Ground-level loading door(s)
- 12' 14' clear height
- Current configuration is mostly office, but can be converted back to flex with roll up doors if needed