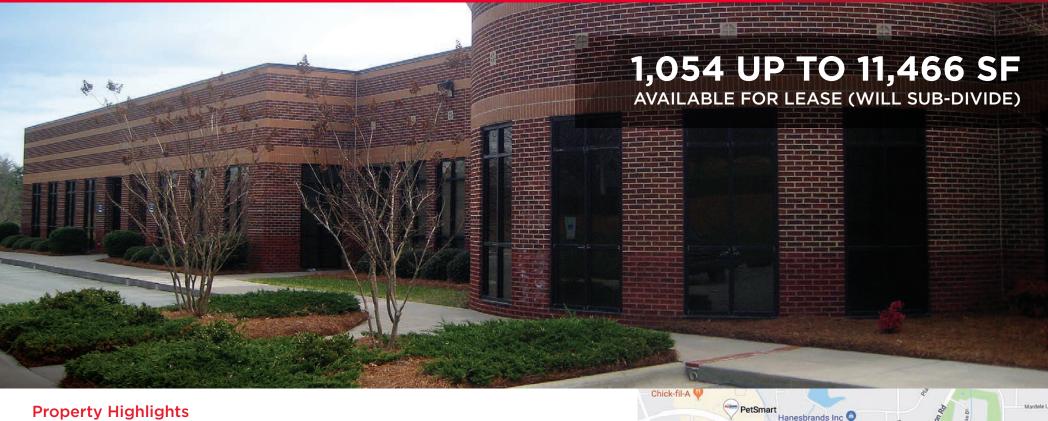

Winston-Salem, NC 27105

- 1,054 SF up to 11,466 SF Available for Lease
- · Space can be sub-divided
- Corporate campus setting located in Oak Summit Business Park
- · Custom upfitting available

- Ample parking
- Ground-level loading door(s)
- 12' 14' clear height
- Current configuration is mostly office, but can be converted back to flex with roll up doors if needed