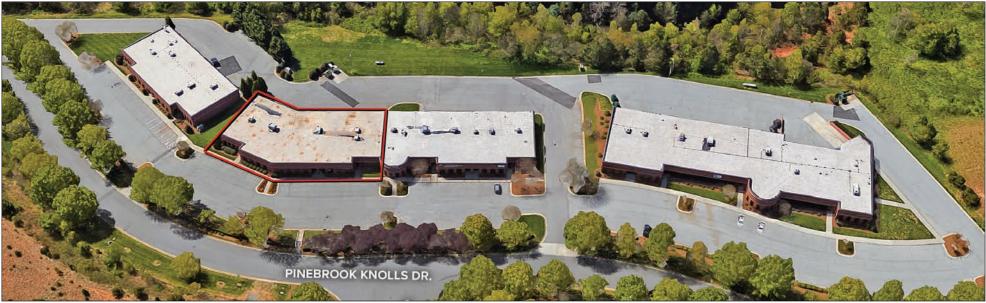

Winston-Salem, NC 27105

- 1,054 SF up to 11,466 SF Available for Lease
- · Space can be sub-divided
- Corporate campus setting located in Oak Summit Business Park
- · Custom upfitting available

- Ample parking
- Ground-level loading door(s)
- 12' 14' clear height
- Current configuration is mostly office, but can be converted back to flex with roll up doors if needed