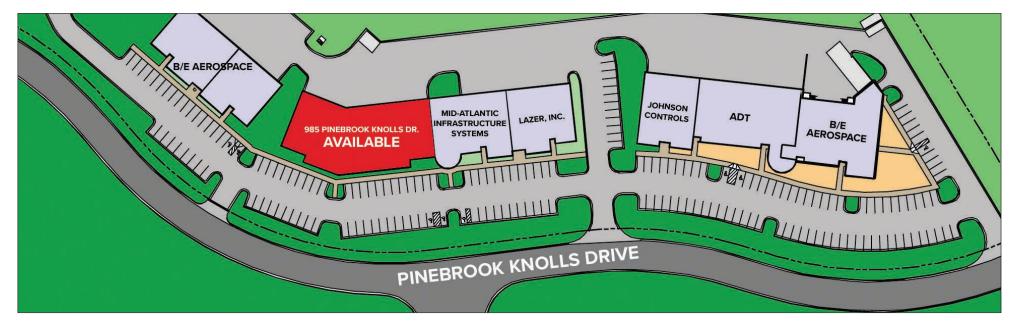

Winston-Salem, NC 27105

- 1,054 SF up to 11,466 SF Available for Lease
- · Space can be sub-divided
- Corporate campus setting located in Oak Summit Business Park
- · Custom upfitting available

- Ample parking
- Ground-level loading door(s)
- 12' 14' clear height
- Current configuration is mostly office, but can be converted back to flex with roll up doors if needed