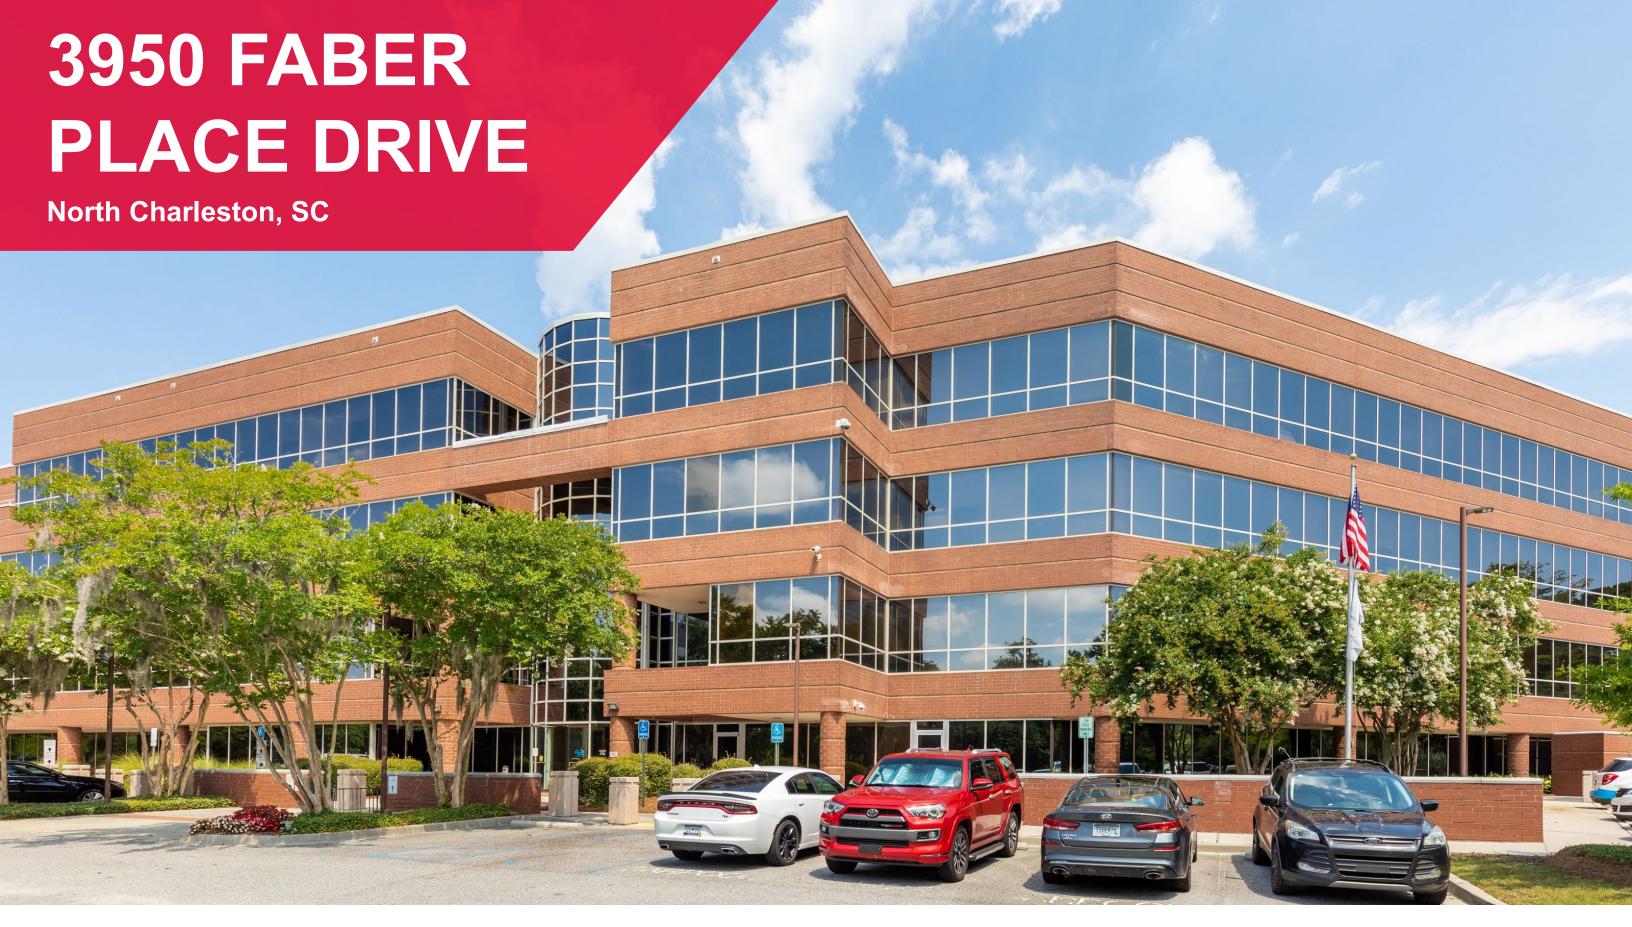

For more information, contact:

nick.tanana@cushwake.com

NICK TANANA Senior Director 240 793 4580 **BRADY DASHIELL** Senor Associate

443 655 4334 brady.dashiell@cushwake.com

**3950 Faber Place** is a four-story Class A office building located in the Executive Park at Faber Place. The property offers a large floor plate with private bathrooms, ample parking, and easy access to I-526/I-26.

#### **FEATURES**

Premier Class A Office Building / 86,733 RBA

Availability – 4<sup>th</sup> Floor | 4,159 - 21,358 SF (Subdividable)

Easy Access from I-526 & I-26

Ample Parking | 4.4/1000 SF (96 spaces)

**Private Bathrooms** 