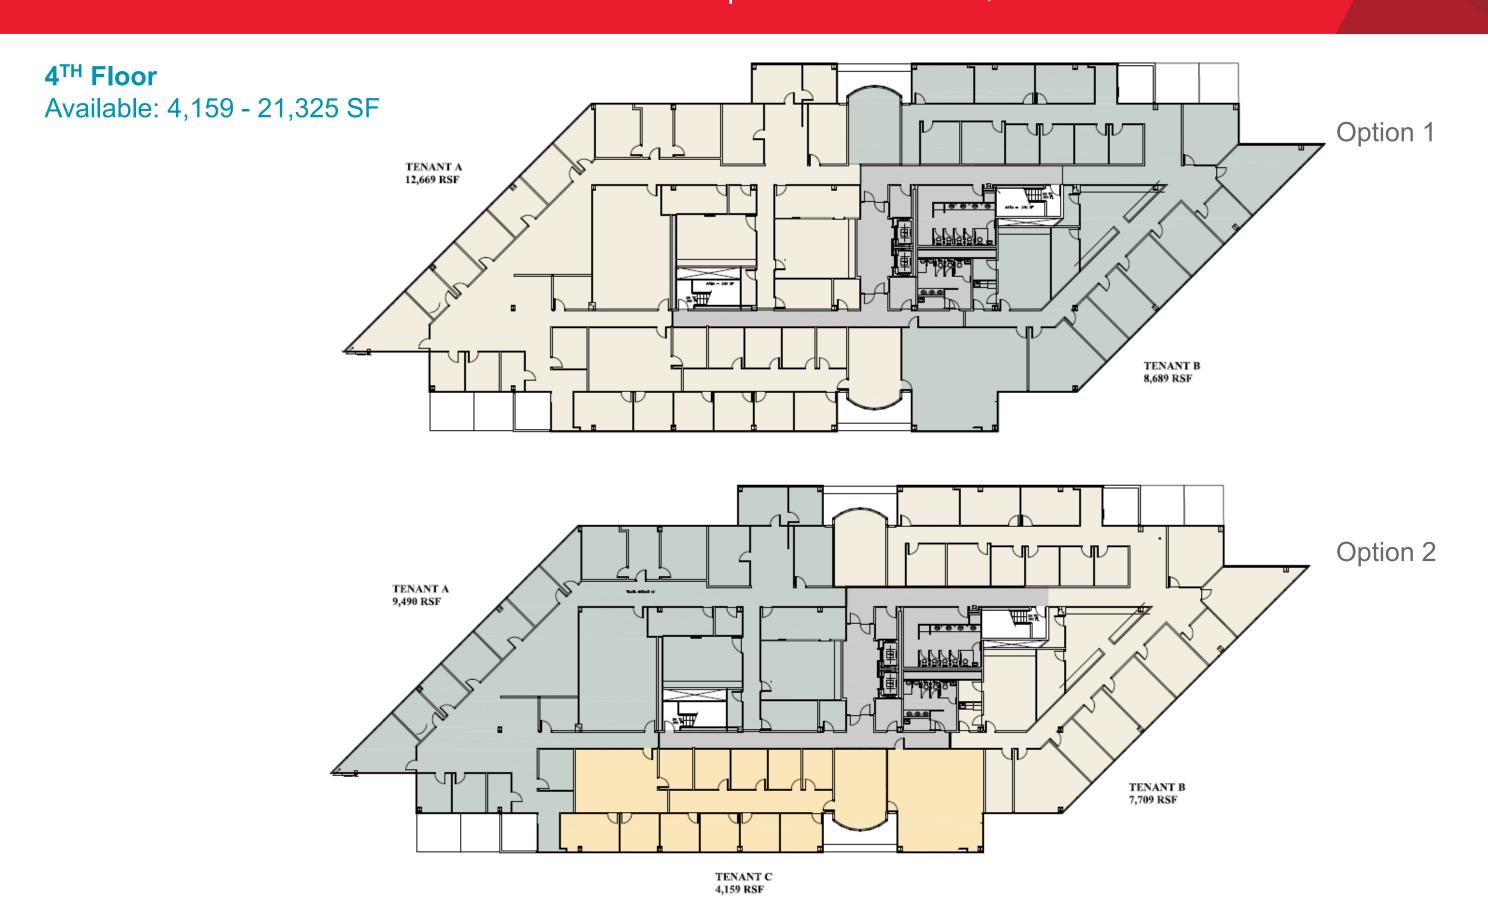

#### **FEATURES**

Premier Class A Office Building / 86,733 RBA

Availability – 4<sup>th</sup> Floor | 4,159 - 21,358 SF (Subdividable)

Easy Access from I-526 & I-26

Ample Parking | 4.4/1000 SF (96 spaces)

**Private Bathrooms** 