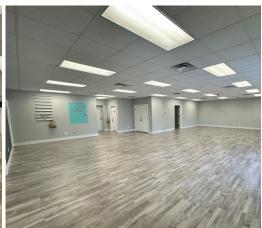

Discover a prime opportunity for your business on Heatley Street in Moncks Corner, SC. This commercial office space offers the perfect blend of functionality and professionalism in a highly desirable location. Boasting 2,200 square feet of versatile workspace, this well-appointed office is equipped to meet the needs of a variety of businesses.

## PROPERTY FEATURES

Building Size: 5,000 SF Building Class: B

Space Available: Suite 1B 2,200 SF Primary Use: Office/Retail

Move-In ready office/retail space available

• Free surface parking Comments:

Building signage & monument signage available