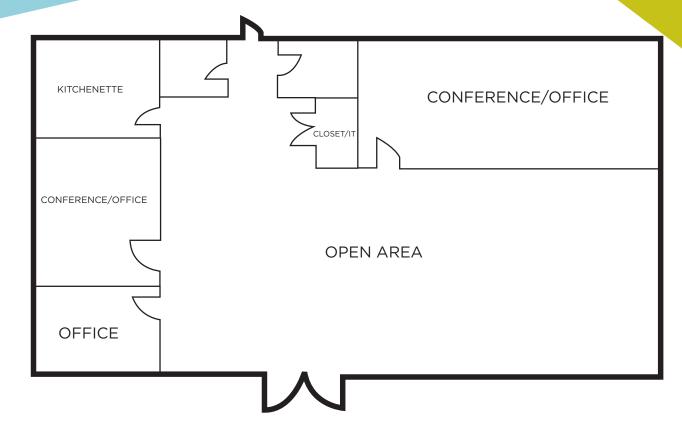

## PROPERTY FEATURES

Building Size: 5,000 SF Building Class: B

Space Available: Suite 1B 2,200 SF Primary Use: Office/Retail

Move-In ready office/retail space available

• Free surface parking Comments:

Building signage & monument signage available