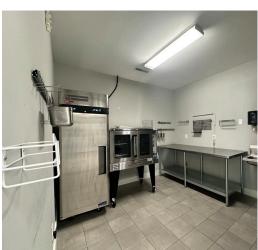

Discover a prime opportunity for your business on Heatley Street in Moncks Corner, SC. This commercial office space offers the perfect blend of functionality and professionalism in a highly desirable location. Boasting 2,200 square feet of versatile workspace, this well-appointed office is equipped to meet the needs of a variety of businesses.

## PROPERTY FEATURES

Building Size: 5,000 SF Building Class: B

Space Available: Suite 1B 2,200 SF Primary Use: Office/Retail

Move-In ready office/retail space available

• Free surface parking Comments:

Building signage & monument signage available