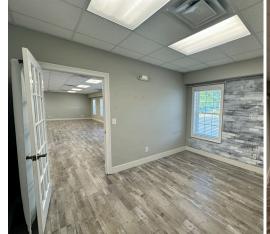

Discover a prime opportunity for your business on Heatley Street in Moncks Corner, SC. This commercial office space offers the perfect blend of functionality and professionalism in a highly desirable location. Boasting 2,200 square feet of versatile workspace, this well-appointed office is equipped to meet the needs of a variety of businesses.

## PROPERTY FEATURES

Building Size: 5,000 SF Building Class: B

Space Available: Suite 1B 2,200 SF Primary Use: Office/Retail

Move-In ready office/retail space available

• Free surface parking Comments:

Building signage & monument signage available