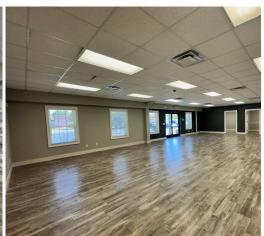

Discover a prime opportunity for your business on Heatley Street in Moncks Corner, SC. This commercial office space offers the perfect blend of functionality and professionalism in a highly desirable location. Boasting 2,200 square feet of versatile workspace, this well-appointed office is equipped to meet the needs of a variety of businesses.

## PROPERTY FEATURES

Building Size: 5,000 SF Building Class: B

Space Available: Suite 1B 2,200 SF Primary Use: Office/Retail

Move-In ready office/retail space available

• Free surface parking Comments:

Building signage & monument signage available