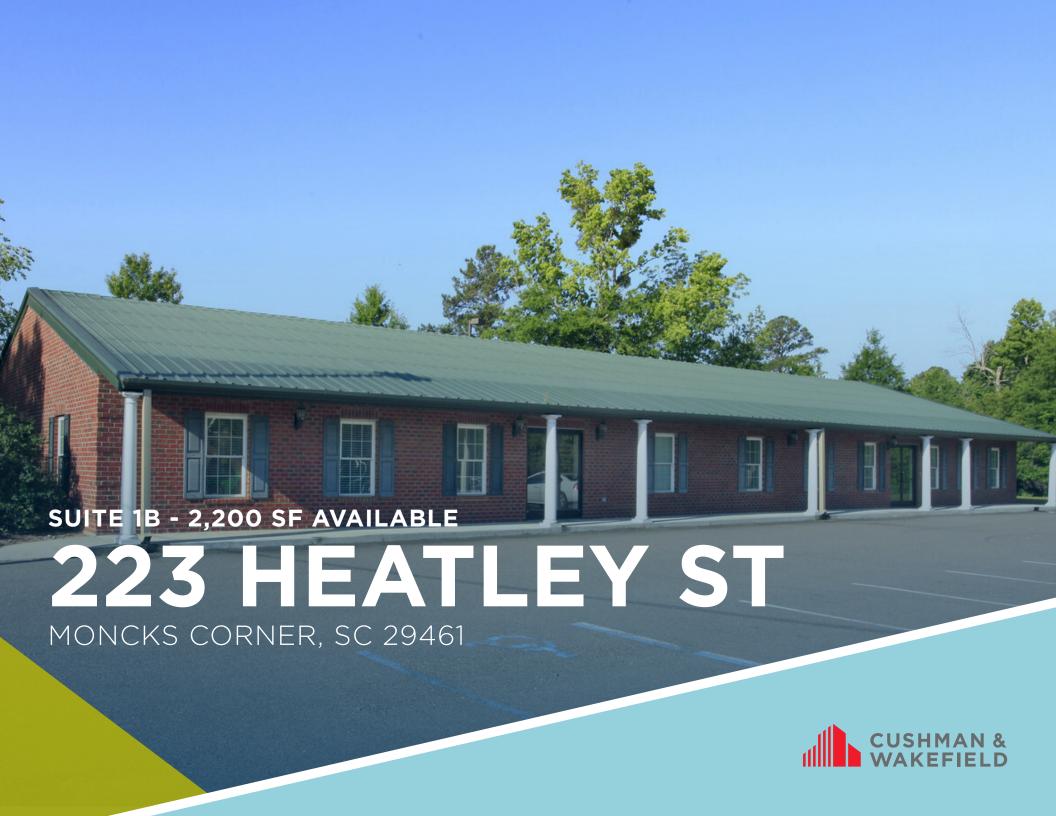

Discover a prime opportunity for your business on Heatley Street in Moncks Corner, SC. This commercial office space offers the perfect blend of functionality and professionalism in a highly desirable location. Boasting 2,200 square feet of versatile workspace, this well-appointed office is equipped to meet the needs of a variety of businesses.

## PROPERTY FEATURES

Building Size: 5,000 SF Building Class: B

Space Available: Suite 1B 2,200 SF Primary Use: Office/Retail

Move-In ready office/retail space available

• Free surface parking Comments:

Building signage & monument signage available

## **223 HEATLEY STREET**MONCKS CORNER, SC