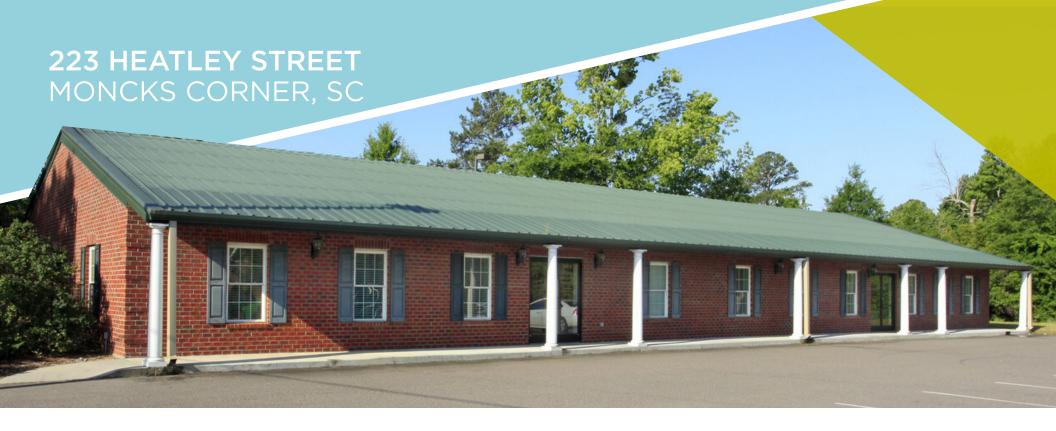

Discover a prime opportunity for your business on Heatley Street in Moncks Corner, SC. This commercial office space offers the perfect blend of functionality and professionalism in a highly desirable location. Boasting 2,200 square feet of versatile workspace, this well-appointed office is equipped to meet the needs of a variety of businesses.

## PROPERTY FEATURES

Building Size: 5,000 SF Building Class: B

Space Available: Suite 1B 2,200 SF Primary Use: Office/Retail

Move-In ready office/retail space available

• Free surface parking Comments:

Building signage & monument signage available

Contact broker for more information

## **223 HEATLEY STREET**MONCKS CORNER, SC



















## FOR MORE INFORMATION, CONTACT:

BRADY DASHIELL Senior Associate 843 724 0106 brady.dashiell@c