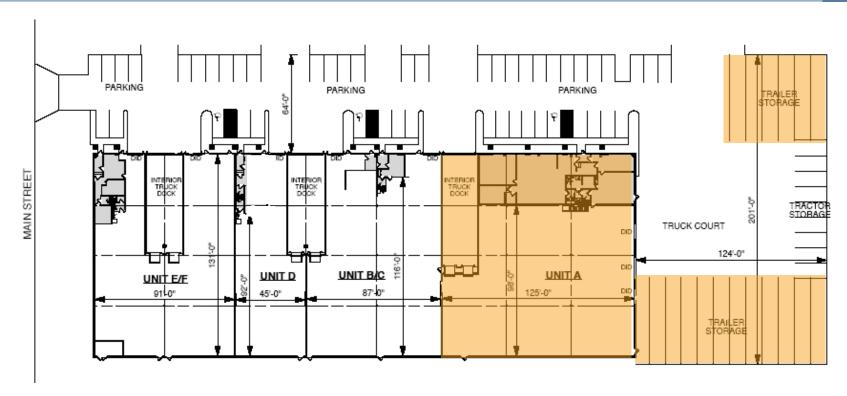

# SITE PLAN

24' CLEAR HEIGHT

17 TRAILER SPACES

**3 INTERIOR DOCKS** 

2.6-ACRE SITE

FOR MORE INFORMATION, PLEASE CONTACT:

**BRITT CASEY** 

Executive Vice Chairman +1 847 518 3280 britt.casey@cushwake.com **AL CARUANA** 