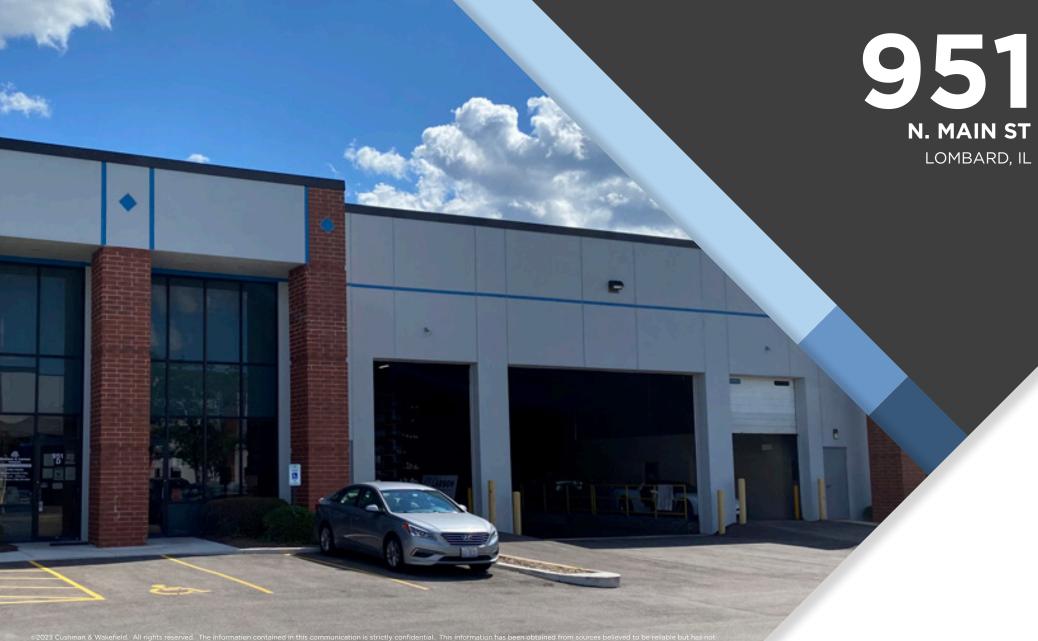

# 951 N. MAIN ST. LOMBARD, IL

# **PROPERTY HIGHLIGHTS**

**Building Size:** 46,596 SF

**Unit A** 

**Availabe:** 16,731 SF

**Office Size:** +/- 4,000 SF

**Loading:** 2 Interior Docks

3 Drive-in-doors

**Power:** 400 amps