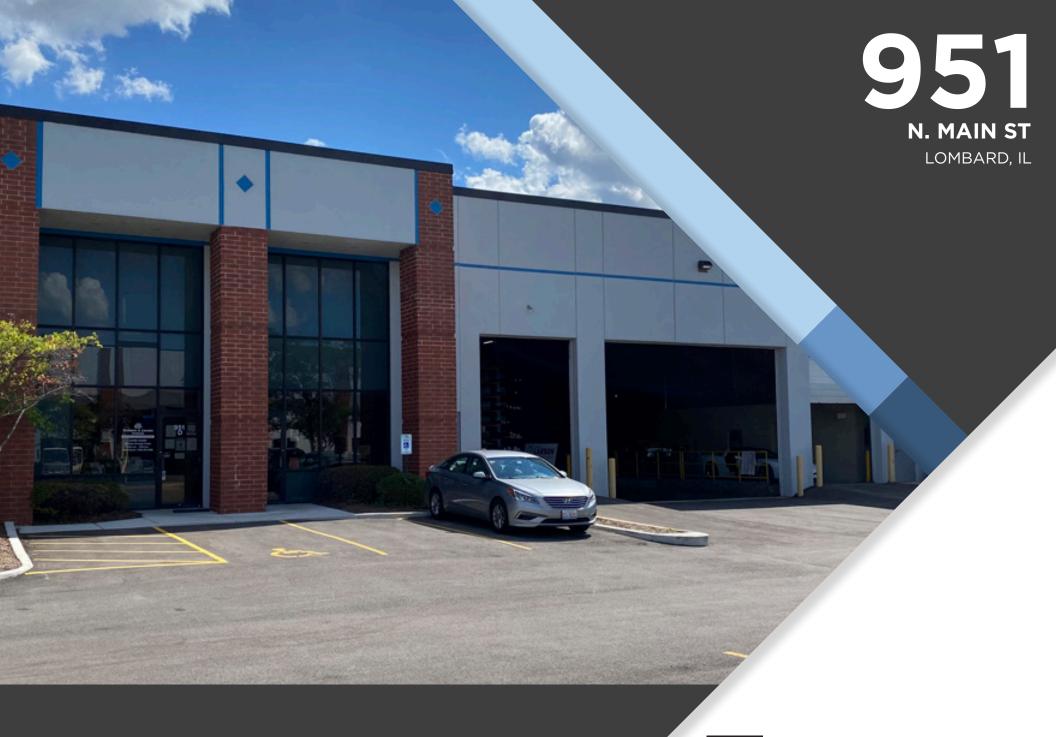

**16,731 SF FOR LEASE** 

# 951 N. MAIN ST. LOMBARD, IL

# **PROPERTY HIGHLIGHTS**

**Building Size:** 46,596 SF

**Unit A** 

**Availabe:** 16,731 SF

**Office Size:** +/- 4,000 SF

**Loading:** 2 Interior Docks

3 Drive-in-doors

**Power:** 400 amps