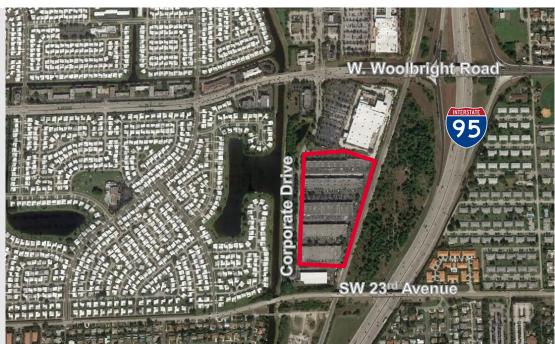

## **Property Highlights**

- · 22' clear ceiling height
- Approximately 70% office | 30% warehouse
- · Mezzanine storage available
- · One grade level door

- ESFR sprinkler system
- 2.4/1,000 parking ratio
- · Strategically located at the SWC of

I-95 and Woolbright Road

• Immediate access to I-95