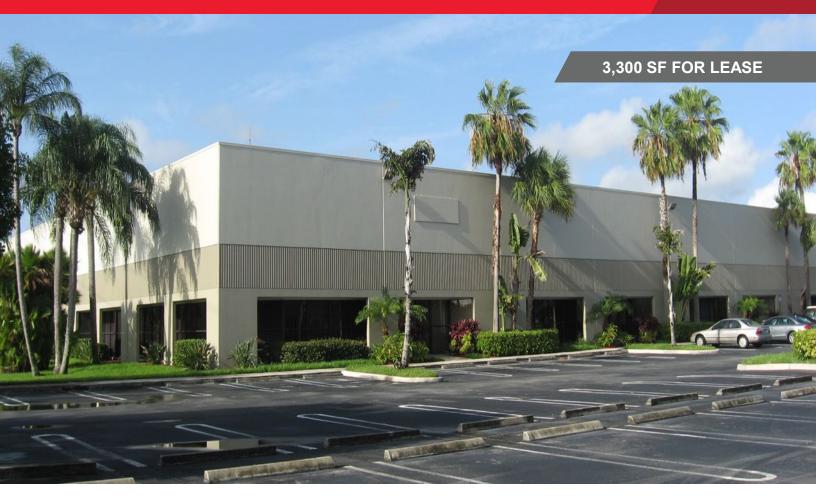

## FOR LEASE BOYNTON COMMERCE CENTER

2101 CORPORATE DRIVE, BOYNTON BEACH, FL

## **Property Highlights**

- · 22' clear ceiling height
- Approximately 70% office | 30% warehouse
- · Mezzanine storage available
- · One grade level door

- ESFR sprinkler system
- 2.4/1,000 parking ratio
- · Strategically located at the SWC of

## **BUILDING FEATURES**

PREMISES Suite 2101: 3,300 SF

LEASE RATE \$12.00 NNN + \$4.24 Exp.

Owned/Operated By:

For more information, please contact:

Christopher Thomson, SIOR Executive Managing Director 561 227 2019 christopher.thomson@cushwake.com