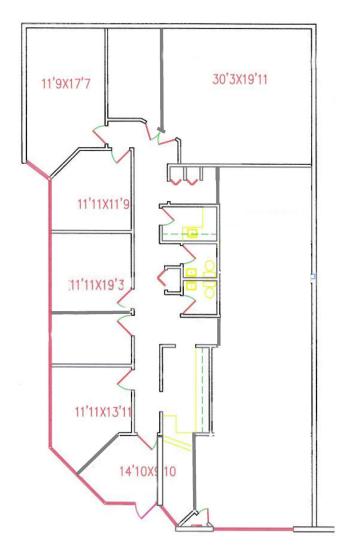

## **BUILDING FEATURES**

PREMISES Suite 2101: 3,300 SF

LEASE RATE \$12.00 NNN + \$4.24 Exp.

Owned/Operated By:

For more information, please contact:

Christopher Thomson, SIOR Executive Managing Director 561 227 2019 christopher.thomson@cushwake.com