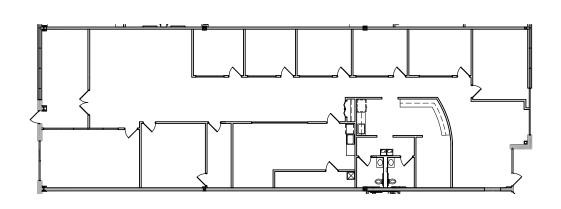

#### Space Available

| Suite | Total SF | Office SF | Warehouse SF | Loading | Availability |
|-------|----------|-----------|--------------|---------|--------------|
| 200   | 4,948    | 4,948     | 0            | N/A     | 1/1/2023     |
| 300   | 11,020   | 11,020    | 0            | N/A     | 7/1/2022     |

3405 Annapolis Lane, Plymouth, MN

FOR LEASE

Suite 200

SUITE 200

OFFICE = 4,948 S.F.TOTAL = 4,948 S.F.

3405 Annapolis Lane, Plymouth, MN

FOR LEASE

Suite 300