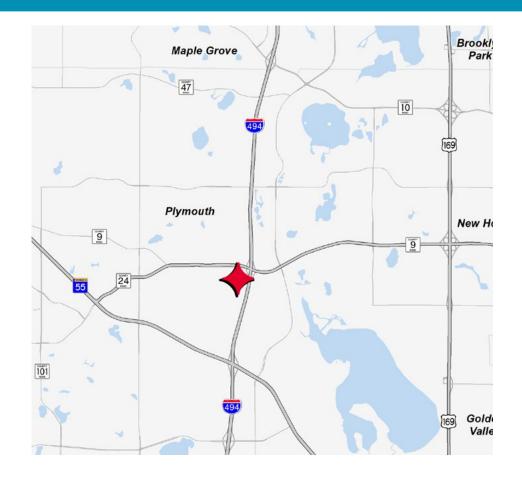

#### **Property Highlights**

- Established business park with over 700,000 square feet of space
- Available Suite: 11,020 Square Feet all Office
- Multiple product types including office/showroom, office/warehouse, and bulk/warehouse buildings
- Landmark visibility provides outstanding corporate identity and easy recognition for visiting clientele
- Exceptional access to I-494 via Highway 55 on the south and Rockford Road on the north
- Area amenities include childcare, retail shops, hotels and restaurants

#### **Property Highlights**

- 13 building development totalling over 700,000 sf
- Expansion capabilities within the complex
- Locally owned, professionally maintained and operated
- Excellent access to I-494 via Highway 55 & Rockford Road
- Area Amenities include childcare, retail shops, hotels and restaurants