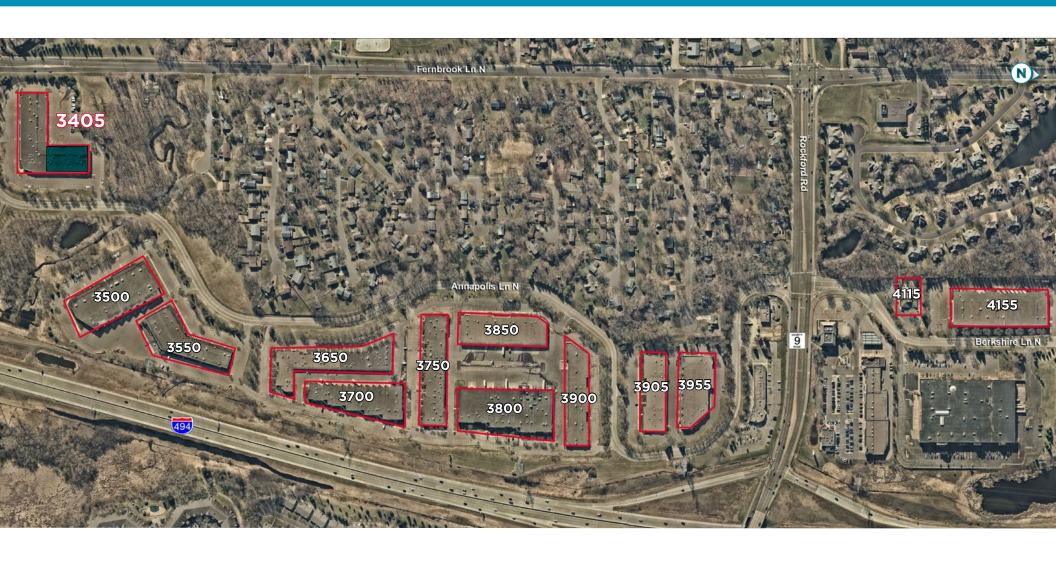

3405 Annapolis Lane, Plymouth, MN

FOR LEASE

#### **Property Highlights**

- Established business park with over 700,000 square feet of space
- Available Suite: 11,020 Square Feet all Office
- Multiple product types including office/showroom, office/warehouse, and bulk/warehouse buildings
- Landmark visibility provides outstanding corporate identity and easy recognition for visiting clientele
- Exceptional access to I-494 via Highway 55 on the south and Rockford Road on the north
- Area amenities include childcare, retail shops, hotels and restaurants

#### **Property Highlights**

- 13 building development totalling over 700,000 sf
- Expansion capabilities within the complex
- Locally owned, professionally maintained and operated
- Excellent access to I-494 via Highway 55 & Rockford Road
- Area Amenities include childcare, retail shops, hotels and restaurants