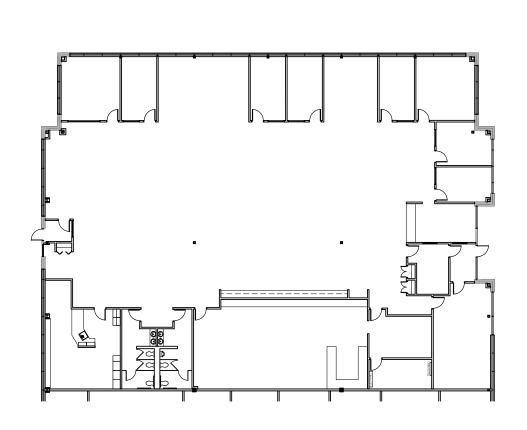

3405 Annapolis Lane, Plymouth, MN

FOR LEASE

Suite 200

SUITE 200

OFFICE = 4,948 S.F.TOTAL = 4,948 S.F.

3405 Annapolis Lane, Plymouth, MN

FOR LEASE

Suite 300

$$\begin{array}{ccc} \text{SUITE 300} \\ \hline \text{OFFICE} & = 11,020 \text{ S.F.} \\ \hline \text{TOTAL} & = 11,020 \text{ S.F.} \\ \end{array}$$

3405 Annapolis Lane, Plymouth, MN

FOR LEASE

For more information, please contact: