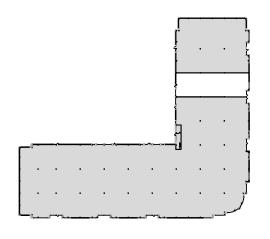

#### Space Available

| Suite | Total SF | Office SF | Warehouse SF | Loading | Availability |
|-------|----------|-----------|--------------|---------|--------------|
| 200   | 4,948    | 4,948     | 0            | N/A     | 1/1/2023     |
| 300   | 11,020   | 11,020    | 0            | N/A     | 7/1/2022     |

$$\begin{array}{ccc} \text{SUITE 300} \\ \hline \text{OFFICE} & = 11,020 \text{ S.F.} \\ \hline \text{TOTAL} & = 11,020 \text{ S.F.} \\ \end{array}$$

3405 Annapolis Lane, Plymouth, MN

FOR LEASE

For more information, please contact: