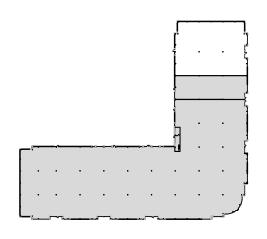

3405 Annapolis Lane, Plymouth, MN

FOR LEASE

Suite 200

SUITE 200

OFFICE = 4,948 S.F.TOTAL = 4,948 S.F.

3405 Annapolis Lane, Plymouth, MN

FOR LEASE

Suite 300

$$\begin{array}{ccc} \text{SUITE 300} \\ \hline \text{OFFICE} & = 11,020 \text{ S.F.} \\ \hline \text{TOTAL} & = 11,020 \text{ S.F.} \\ \end{array}$$

3405 Annapolis Lane, Plymouth, MN

FOR LEASE

For more information, please contact: