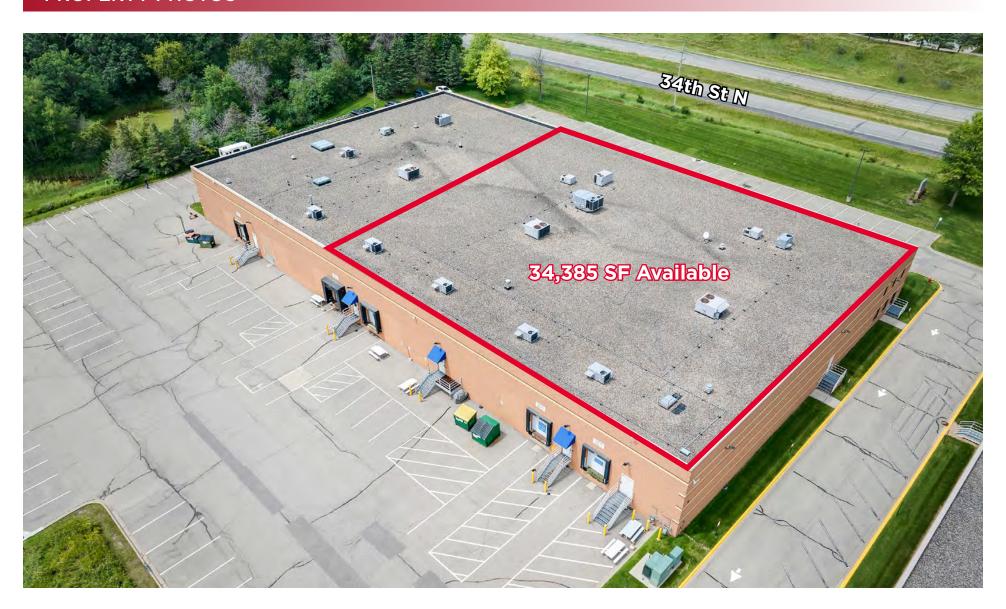

# 3400 GRANADA AVENUE NORTH

**OAKDALE, MINNESOTA** 



### 3400 GRANADA

## **AVENUE NORTH**

### **SUBLEASE FEATURES**

13,384 SF Office **AVAILABLE** 21,001 SF Whse

34,385 SF Total

4 Docks **LOADING** 

O Drive-ins

100% A/C **HVAC** 

**SPRINKLERS** Wet System

**PARKING** 3.7/1,000 SF

**SUBLEASE** 

1/31/2027 **EXPIRATION** 

**RENT** \$7.50 PSF

TAX/CAM \$2.98 PSF Tax

\$2.55 PSF CAM

\$5.53 PSF Total

### **PROPERTY FEATURES**

**BUILDING SIZE** 44,993 SF

LOT 6.10 Acres

**YEAR BUILT** 1997

**CLEAR HEIGHT** 18'





### 3400 GRANADA

## **AVENUE NORTH**

# **FLOORPLAN** Dock Dock Dock Dock PRODUCTION/WAREHOUSE 13,384 SF Office 21,001 SF Whse 34,385 SF Total **BREAKROOM** OFFICE

## 3400 GRANADA AVENUE NORTH

### **PROPERTY PHOTOS**



## 3400 GRANADA AVENUE NORTH

### **PROPERTY PHOTOS**



## 3400 GRANADA

## **AVENUE NORTH**

### **AERIAL**





### For more information, please contact:

#### **Hudson Brothen**

Executive Director +1 952 893 8261 hudson.brothen@cushwake.com

#### **Kris Smeltzer**

Executive Managing Director +1 952 837 8575 kris.smeltzer@cushwake.com

### Jake Kelly

Senior Associate +1 952 913 0055 jake.kelly@cushwake.com 3500 American Blvd. W Suite 200 Bloomington, MN 55431 cushmanwakefield.com

©2024 CUSHMAN & WAKEFIELD. ALL RIGHTS RESERVED. THE INFORMATION CONTAINED IN THIS COMMUNICATION IS STRICTLY CONFIDENTIAL. THIS INFORMATION HAS BEEN OBTAINED FROM SOURCES BELIEVED TO BE RELIABLE BUT HAS NOT BEEN VERIFIED. NO WARRANTY OR REPRESENTATION, EXPRESS OR IMPLIED, IS MADE AS TO THE CONDITION OF THE