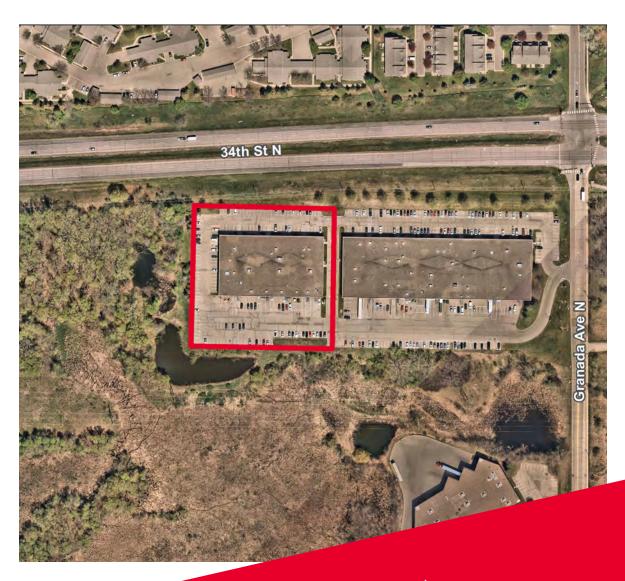

# 3400 GRANADA AVENUE NORTH

**OAKDALE, MINNESOTA** 



### 3400 GRANADA

## **AVENUE NORTH**

### **SUBLEASE FEATURES**

13,384 SF Office **AVAILABLE** 21,001 SF Whse

34,385 SF Total

4 Docks **LOADING** 

O Drive-ins

100% A/C **HVAC** 

**SPRINKLERS** Wet System

**PARKING** 3.7/1,000 SF

**SUBLEASE** 

1/31/2027 **EXPIRATION** 

**RENT** \$7.50 PSF

TAX/CAM \$2.98 PSF Tax

\$2.55 PSF CAM

\$5.53 PSF Total

### **PROPERTY FEATURES**

**BUILDING SIZE** 44,993 SF

LOT 6.10 Acres

**YEAR BUILT** 1997

**CLEAR HEIGHT** 18'





### 3400 GRANADA

## **AVENUE NORTH**

# **FLOORPLAN** Dock Dock Dock Dock PRODUCTION/WAREHOUSE 13,384 SF Office 21,001 SF Whse 34,385 SF Total **BREAKROOM** OFFICE

## 3400 GRANADA AVENUE NORTH

### **PROPERTY PHOTOS**



## 3400 GRANADA AVENUE NORTH

### **PROPERTY PHOTOS**



## 3400 GRANADA

## **AVENUE NORTH**

### **AERIAL**





### For more information, please contact:

#### **Hudson Brothen**

Executive Director +1 952 893 8261 hudson.brothen@cushwake.com

#### **Kris Smeltzer**

Executive Managing Director +1 952 837 8575 kris.smeltzer@cushwake.com

### Jake Kelly

Senior Associate +1 952 913 0055 jake.kelly@cushwake.com 3500 American Blvd. W Suite 200 Bloomington, MN 55431 cushmanwakefield.com

©2024 CUSHMAN & WAKEFIELD. ALL RIGHTS RESERVED. THE INFORMATION CONTAINED IN THIS