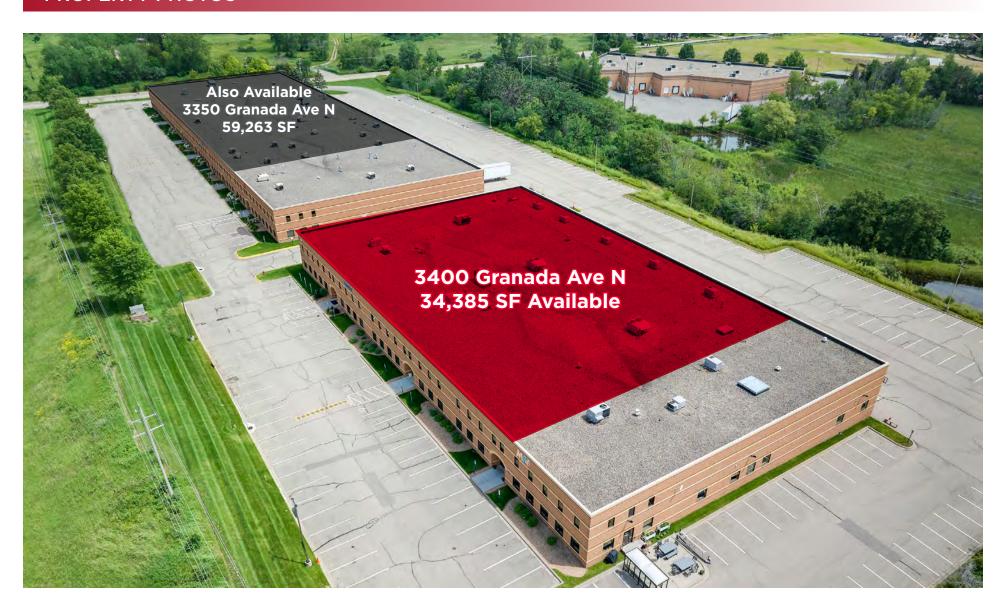

DA AVENUE NORTH

**OAKDALE, MINNESOTA** 



### 3400 GRANADA

## **AVENUE NORTH**

### **SUBLEASE FEATURES**

13,384 SF Office **AVAILABLE** 21,001 SF Whse

34,385 SF Total

4 Docks **LOADING** 

O Drive-ins

100% A/C **HVAC** 

**SPRINKLERS** Wet System

**PARKING** 3.7/1,000 SF

**SUBLEASE** 

1/31/2027 **EXPIRATION** 

**RENT** \$7.50 PSF

TAX/CAM \$2.98 PSF Tax

\$2.55 PSF CAM

\$5.53 PSF Total

### **PROPERTY FEATURES**

**BUILDING SIZE** 44,993 SF

LOT 6.10 Acres

**YEAR BUILT** 1997

**CLEAR HEIGHT** 18'





### 3400 GRANADA

## **AVENUE NORTH**

# **FLOORPLAN** Dock Dock Dock Dock PRODUCTION/WAREHOUSE 13,384 SF Office 21,001 SF Whse 34,385 SF Total **BREAKROOM** OFFICE

## 3400 GRANADA AVENUE NORTH

### **PROPERTY PHOTOS**



## 3400 GRANADA AVENUE NORTH

### **PROPERTY PHOTOS**



## 3400 GRANADA

## **AVENUE NORTH**

### **AERIAL**





### For more information, please contact:

#### **Hudson Brothen**

Executive Director +1 952 893 8261 hudson.brothen@cushwake.com

#### **Kris Smeltzer**

Executive Managing Director +1 952 837 8575 kris.smeltzer@cushwake.com

### Jake Kelly

Senior Associate +1 952 913 0055 jake.kelly@cushwake.com 3500 American Blvd. W Suite 200 Bloomington, MN 55431 cushmanwakefield.com

©2024 CUSHMAN & WAKEFIELD. ALL RIGHTS RESERVED. THE INFORMATION CONTAINED IN THIS COMMUNICATION IS STRICTLY CONFIDENTIAL. THIS INFORMATION HAS BEEN OBTAINED FROM SOURCES BELIEVED TO BE RELIABLE BUT HAS NOT BEEN VERIFIED. NO WARRANTY OR REPRESENTATION, EXPRESS OR IMPLIED, IS MADE AS TO THE CONDITION OF THE PROPERTY (OR PROPERTIES) REFERENCED HEREIN OR AS TO THE