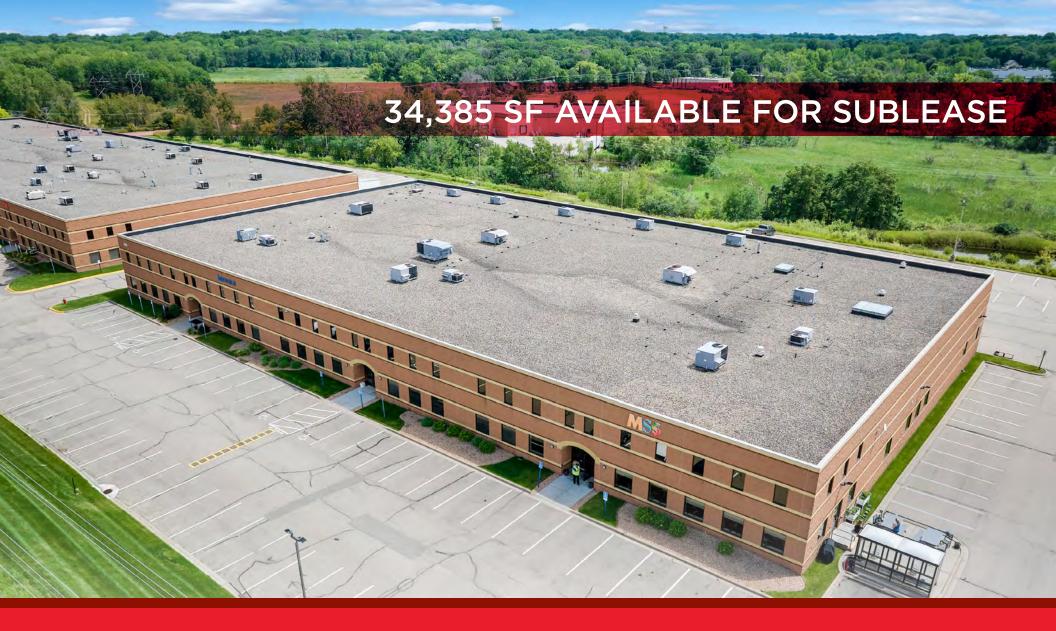

# 3400 GRANADA AVENUE NORTH

**OAKDALE, MINNESOTA** 

### 3400 GRANADA

## **AVENUE NORTH**

### **SUBLEASE FEATURES**

13,384 SF Office **AVAILABLE** 21,001 SF Whse

34,385 SF Total

4 Docks **LOADING** 

O Drive-ins

100% A/C **HVAC** 

**SPRINKLERS** Wet System

**PARKING** 3.7/1,000 SF