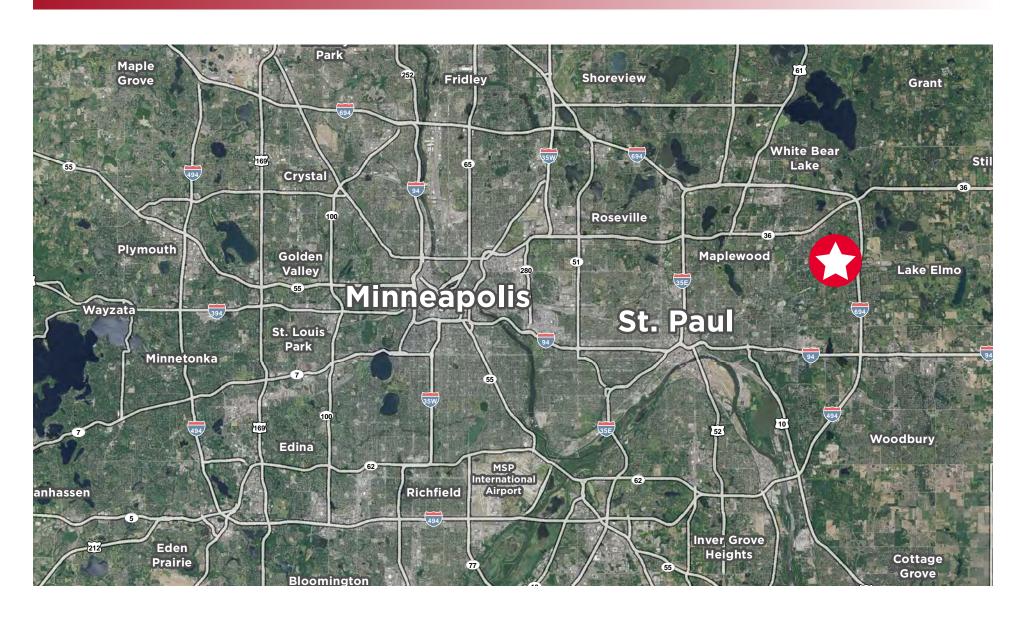

NADA

## **AVENUE NORTH**

### **SUBLEASE FEATURES**

13,384 SF Office **AVAILABLE** 21,001 SF Whse

34,385 SF Total

4 Docks **LOADING** 

O Drive-ins

100% A/C **HVAC** 

**SPRINKLERS** Wet System

**PARKING** 3.7/1,000 SF

**SUBLEASE** 

1/31/2027 **EXPIRATION** 

**RENT** \$7.50 PSF

TAX/CAM \$2.98 PSF Tax

\$2.55 PSF CAM

\$5.53 PSF Total

### **PROPERTY FEATURES**

**BUILDING SIZE** 44,993 SF

LOT 6.10 Acres

**YEAR BUILT** 1997

**CLEAR HEIGHT** 18'





### 3400 GRANADA

## **AVENUE NORTH**

# **FLOORPLAN** Dock Dock Dock Dock PRODUCTION/WAREHOUSE 13,384 SF Office 21,001 SF Whse 34,385 SF Total **BREAKROOM** OFFICE

## 3400 GRANADA AVENUE NORTH

### **PROPERTY PHOTOS**



## 3400 GRANADA AVENUE NORTH

### **PROPERTY PHOTOS**



## 3400 GRANADA

## **AVENUE NORTH**

### **AERIAL**





### For more information, please contact:

#### **Hudson Brothen**

Executive Director +1 952 893 8261 hudson.brothen@cushwake.com

#### **Kris Smeltzer**

Executive Managing Director +1 952 837 8575 kris.smeltzer@cushwake.com

### Jake Kelly

Senior Associate +1 952 913 0055 jake.kelly@cushwake.com 3500 American Blvd. W Suite 200 Bloomington, MN 55431 cushmanwakefield.com

©2024 CUSHMAN & WAKEFIELD. ALL RIGHTS RESERVED. THE INFORMATION CONTAINED IN THIS COMMUNICATION IS STRICTLY CONFIDENTIAL. THIS INFORMATION HAS BEEN OBTAINED FROM SOURCES BELIEVED TO BE RELIABLE BUT HAS NOT BEEN VERIFIED. NO WARRANTY OR REPRESENTATION, EXPRESS OR IMPLIED, IS MADE AS TO THE CONDITION OF THE PROPERTY (OR PROPERTIES) REFERENCED HEREIN OR AS TO THE ACCURACY OR COMPLETENESS OF THE INFORMATION CONTAINED HE