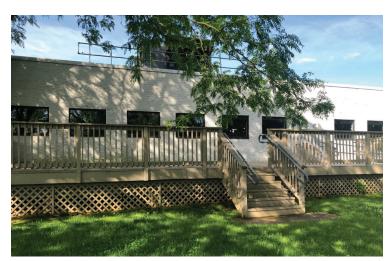

## 723 Dresher Road

Horsham, PA

50,000 SF Fully Air Conditioned High End Flex Building

### PROPERTY HIGHLIGHTS

- 50,000 SF single-story flex building
- 6.03 acre parcel
- Fully air conditioned
- Prominent signage on Dresher Road
- Ceiling height: 15'8" to underside of deck
- 13'10-5/8" to underside of beam
- Column spacing of 41'x 33' ideal for open environment
- Parking ratio of 5.3/1,000 SF
- 2 loading docks