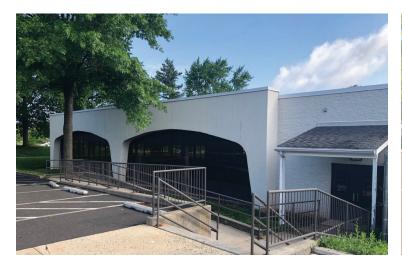

## 723 Dresher Road

Horsham, PA

50,000 SF Fully Air Conditioned High End Flex Building

# IDEAL OPEN ENVIRONMENT WORKSPACE

### PROPERTY HIGHLIGHTS

- 50,000 SF single-story flex building
- 6.03 acre parcel
- Fully air conditioned
- Prominent signage on Dresher Road
- Ceiling height: 15'8" to underside of deck
- 13'10-5/8" to underside of beam
- Column spacing of 41'x 33' ideal for open environment
- Parking ratio of 5.3/1,000 SF
- 2 loading docks