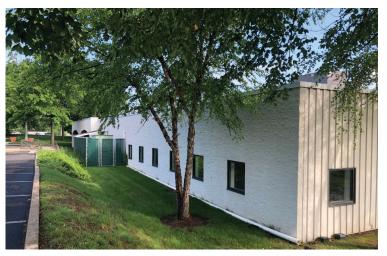

## 723 Dresher Road

Horsham, PA

50,000 SF Fully Air Conditioned High End Flex Building

### PROPERTY HIGHLIGHTS

- 50,000 SF single-story flex building
- 6.03 acre parcel
- Fully air conditioned
- Prominent signage on Dresher Road
- Ceiling height: 15'8" to underside of deck
- 13'10-5/8" to underside of beam
- Column spacing of 41'x 33' ideal for open environment
- Parking ratio of 5.3/1,000 SF
- 2 loading docks