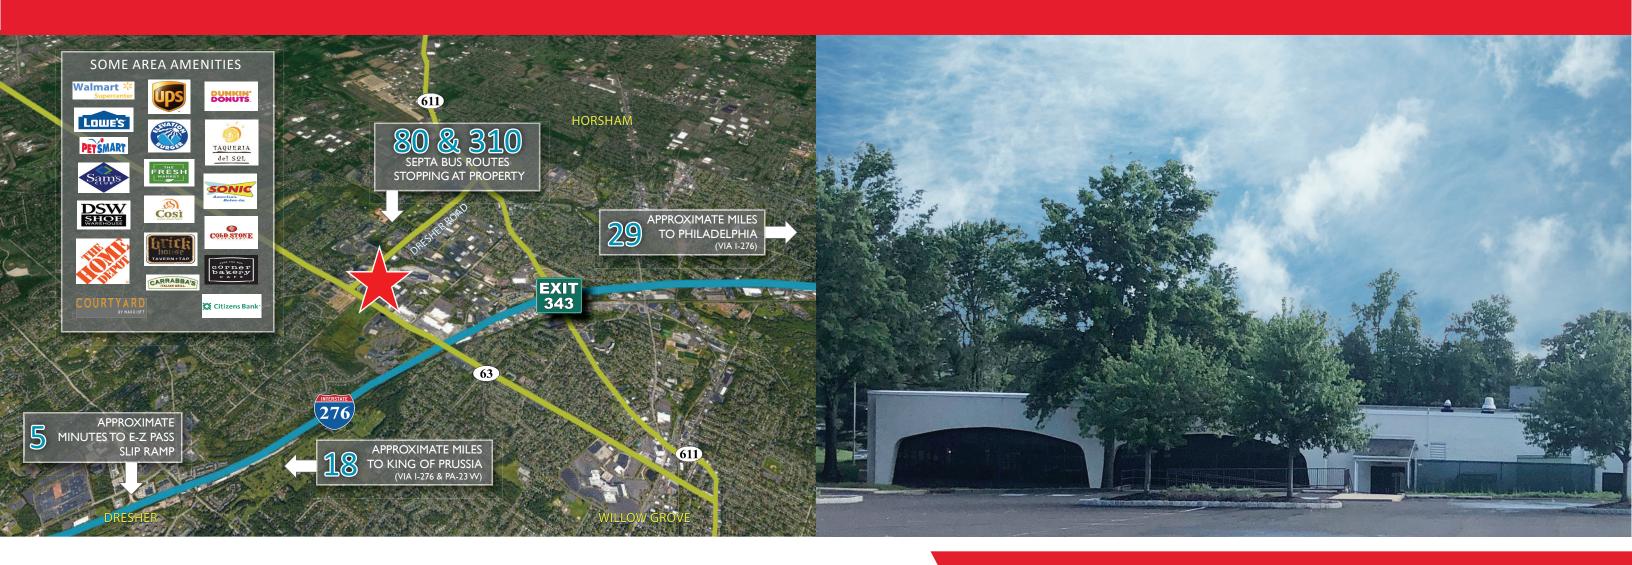

## 723 Dresher Road

Horsham, PA

50,000 SF Fully Air Conditioned High End Flex Building

### PROPERTY HIGHLIGHTS

- 50,000 SF single-story flex building
- 6.03 acre parcel
- Fully air conditioned
- Prominent signage on Dresher Road
- Ceiling height: 15'8" to underside of deck
- 13'10-5/8" to underside of beam
- Column spacing of 41'x 33' ideal for open environment
- Parking ratio of 5.3/1,000 SF
- 2 loading docks