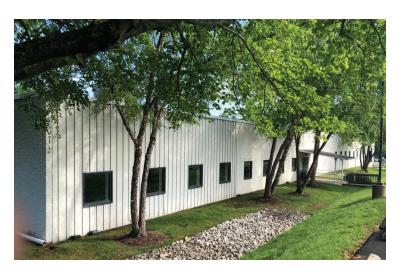

## 723 Dresher Road

Horsham, PA

50,000 SF Fully Air Conditioned High End Flex Building

### PROPERTY HIGHLIGHTS

- 50,000 SF single-story flex building
- 6.03 acre parcel
- Fully air conditioned
- Prominent signage on Dresher Road
- Ceiling height: 15'8" to underside of deck
- 13'10-5/8" to underside of beam
- Column spacing of 41'x 33' ideal for open environment
- Parking ratio of 5.3/1,000 SF
- 2 loading docks