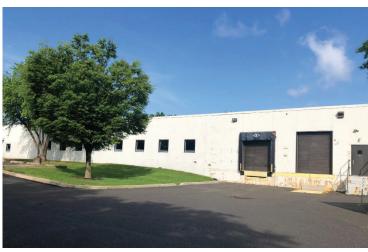

## 723 Dresher Road

Horsham, PA

50,000 SF Fully Air Conditioned High End Flex Building

### PROPERTY HIGHLIGHTS

- 50,000 SF single-story flex building
- 6.03 acre parcel
- Fully air conditioned
- Prominent signage on Dresher Road
- Ceiling height: 15'8" to underside of deck
- 13'10-5/8" to underside of beam
- Column spacing of 41'x 33' ideal for open environment
- Parking ratio of 5.3/1,000 SF
- 2 loading docks