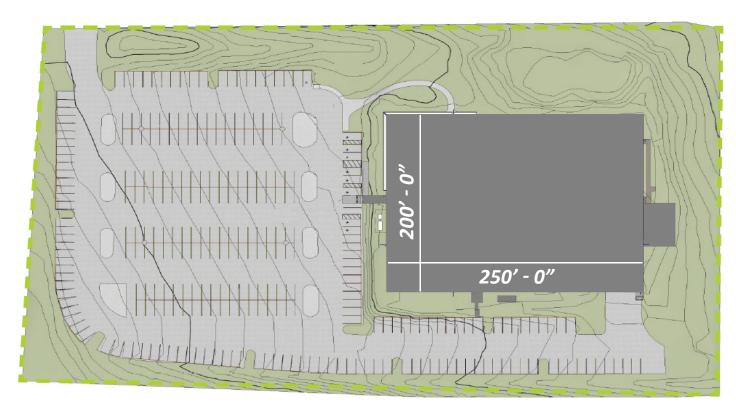

## 723 Dresher Road

Horsham, PA

50,000 SF Fully Air Conditioned High End Flex Building

### PROPERTY HIGHLIGHTS

- 50,000 SF single-story flex building
- 6.03 acre parcel
- Fully air conditioned
- Prominent signage on Dresher Road
- Ceiling height: 15'8" to underside of deck
- 13'10-5/8" to underside of beam
- Column spacing of 41'x 33' ideal for open environment
- Parking ratio of 5.3/1,000 SF
- 2 loading docks