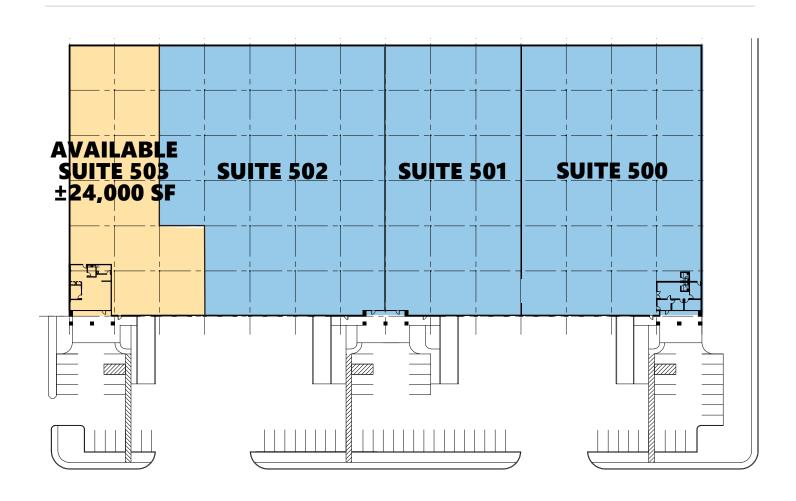

# ±24,000 SF

### **FACILITY**

- Total Building Square Footage ±138,400 SF
- Total Available Square Footage ±24,000 SF
- ±1,500 SF Existing Office Space
- Four (4) Dock High Loading Doors
- Two (2) Ramped/Drive-In Door
- ESFR Fire Sprinkler System
- ±24' Minimum Clear Height
- Front Loaded
- 277/480 Volts, 3-Phase Power, 4-Wire Electrical