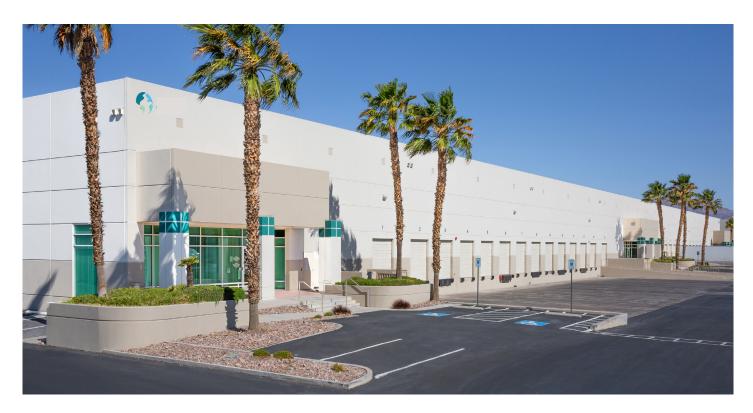

## Prologis Las Vegas Corporate Center - Building 5

4030 Industrial Center Drive, Suite 503 North Las Vegas, NV 89030 USA

### **FACILITY**

- Total Building Square Footage ±138,400 SF
- Total Available Square Footage ±24,000 SF
- ±1,500 SF Existing Office Space
- Four (4) Dock High Loading Doors
- Two (2) Ramped/Drive-In Door
- ESFR Fire Sprinkler System
- ±24' Minimum Clear Height
- Front Loaded
- 277/480 Volts, 3-Phase Power, 4-Wire Electrical