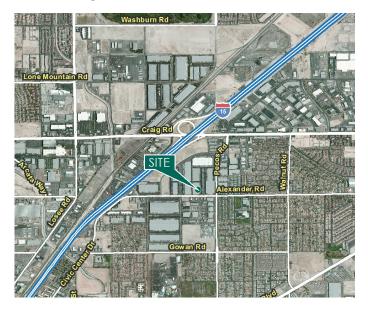

### **LOCATION**

- Convenient Freeway Access to I-15 via Craig Road
- Zoned Industrial: M-2 (North Las Vegas Jurisdiction)