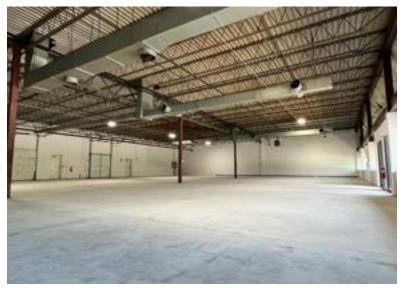

## SITE PLAN / FLOOR PLAN

### **PROPERTY FEATURES**

Building Size: 88,514 SF

**Site Area:** 7.64 acres

Clear Height: 14'

**Parking:** 2.57/1,000 SF

Year Built: 1984

Lease Rate: Negotiable

**2024 Tax & CAM:** \$4.18 psf