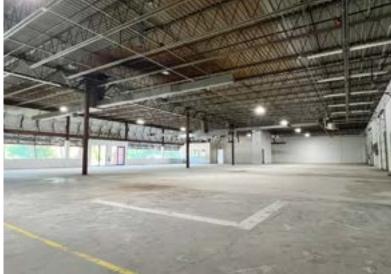

## SITE PLAN / FLOOR PLAN

### **PROPERTY FEATURES**

Building Size: 88,514 SF

**Site Area:** 7.64 acres

Clear Height: 14'

**Parking:** 2.57/1,000 SF

Year Built: 1984

Lease Rate: Negotiable

**2024 Tax & CAM:** \$4.18 psf