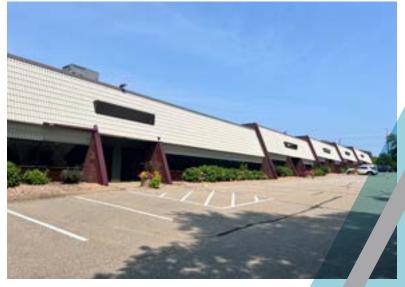

## SITE PLAN / FLOOR PLAN

### **PROPERTY FEATURES**

Building Size: 88,514 SF

**Site Area:** 7.64 acres

Clear Height: 14'

**Parking:** 2.57/1,000 SF

Year Built: 1984

Lease Rate: Negotiable

**2024 Tax & CAM:** \$4.18 psf