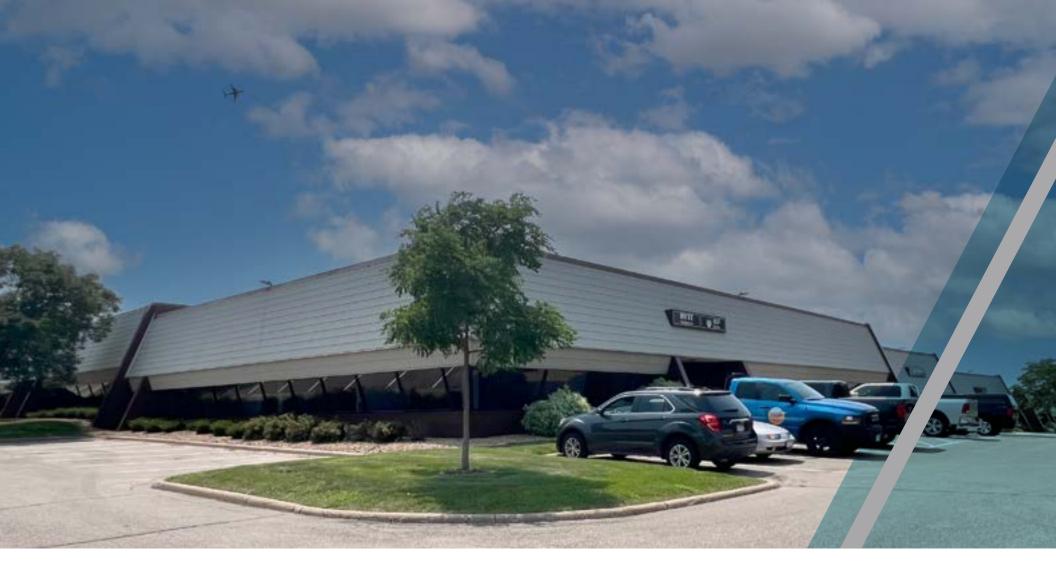

## SITE PLAN / FLOOR PLAN

### **PROPERTY FEATURES**

Building Size: 88,514 SF

**Site Area:** 7.64 acres

Clear Height: 14'

**Parking:** 2.57/1,000 SF

Year Built: 1984

Lease Rate: Negotiable

**2024 Tax & CAM:** \$4.18 psf