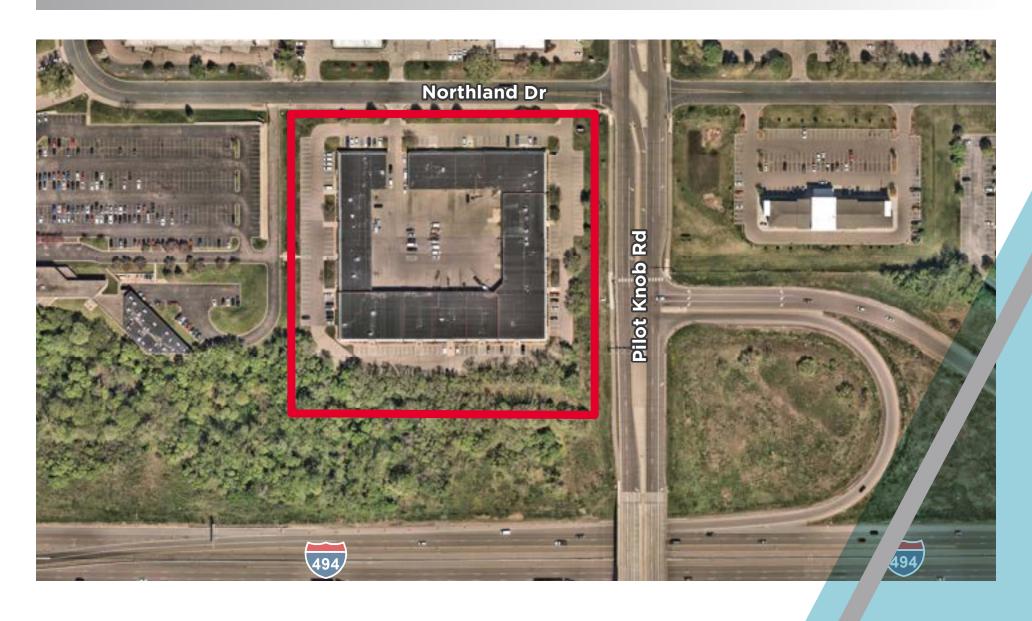

# MSP BUSINESS

# **CENTER**



## SITE PLAN / FLOOR PLAN



### **PROPERTY FEATURES**

Building Size: 88,514 SF

**Site Area:** 7.64 acres

Clear Height: 14'

**Parking:** 2.57/1,000 SF

Year Built: 1984

Lease Rate: Negotiable

**2024 Tax & CAM:** \$4.18 psf

# MSP BUSINESS CENTER



AERIAL MAP



# MSP BUSINESS CENTER



# AERIAL MAP









# MSP BUSINESS CENTER



### **AERIAL MAP**





#### For more information, please contact:

### Jake Kelly

jake.kelly@cushwake.com +1 952 465 3303 cushmanwakefield.com

#### **Danny McNamara**

danny.mcnamara@cushwake.com +1 952 893 8895 cushmanwakefield.com

©2023 CUSHMAN & WAKEFIELD. ALL RIGHTS RESERVED. THE INFORMATION CONTAINED IN THIS COMMUNICATION IS STRICTLY CONFIDENTIAL. THIS INFORMATION HAS BEEN OBTAINED FROM SOURCES BELIEVED TO BE RELIABLE BUT HAS NOT BEEN VERIFIED. NO WARRANTY OR REPRESENTATION, EXPRESS OR IMPLIED, IS MADE AS TO THE CONDITION OF THE PROPERTY (OR PROPERTIES) REFERENCED HEREIN OR AS TO THE ACCURACY OR COMPLETENESS OF THE INFORMATION CONTAINED HEREIN, AND SAME IS SUBMITTED SUBJECT TO ERRORS, OMISSIONS, CHANGE OF PR