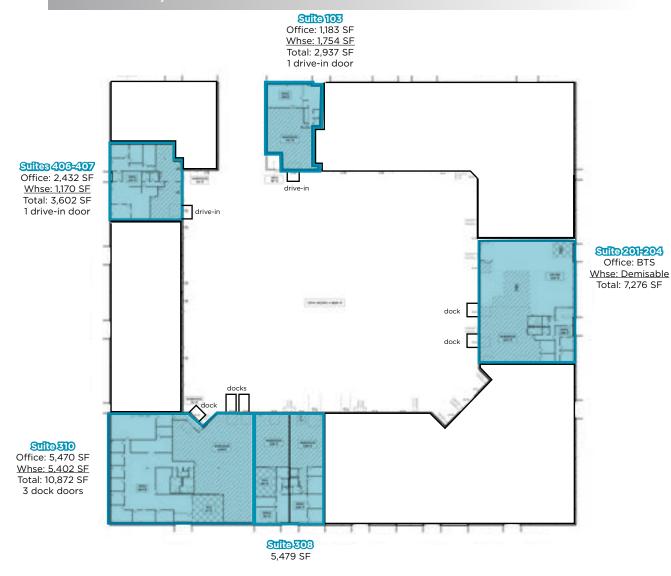

# MSP BUSINESS

# **CENTER**



## SITE PLAN / FLOOR PLAN



### **PROPERTY FEATURES**

Building Size: 88,514 SF

**Site Area:** 7.64 acres

Clear Height: 14'

**Parking:** 2.57/1,000 SF

Year Built: 1984

Lease Rate: Negotiable

**2024 Tax & CAM:** \$4.18 psf

# MSP BUSINESS CENTER



AERIAL MAP



# MSP BUSINESS CENTER



# AERIAL MAP









# MSP BUSINESS CENTER



### **AERIAL MAP**





#### For more information, please contact:

### Jake Kelly

jake.kelly@cushwake.com +1 952 465 3303 cushmanwakefield.com

#### **Danny McNamara**

danny.mcnamara@cushwake.com +1 952 893 8895 cushmanwakefield.com

©2023 CUSHMAN & WAKEFIELD. ALL RIGHTS RESERVED. THE INFORMATION CONTAINED IN THIS COMMUNICATION IS STRICTLY CONFIDENTIAL. THIS INFORMATION HAS BEEN OBTAINED FROM SOURCES BELIEVED TO BE RELIABLE BUT HAS NOT BEEN VERIFIED. NO WARRANTY OR REPRESENTATIO