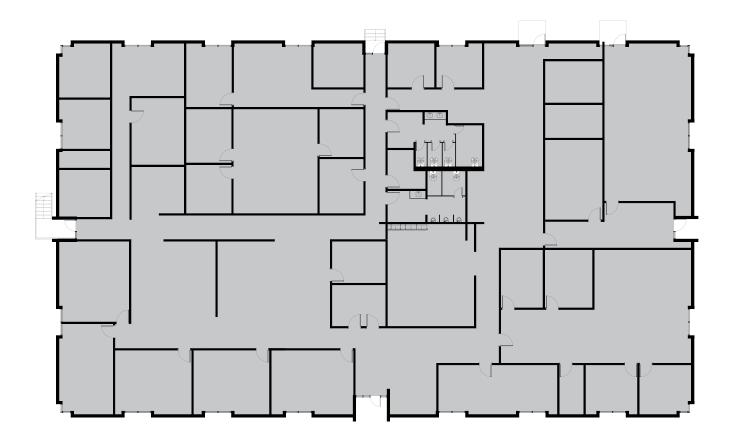

#### **PROPERTY HIGHLIGHTS**

- 14,344 RSF entire building available
- Single story building
- Existing move-in ready office layout or custom finish out to your needs with a generous construction allowance
- Private offices
- Large corner offices
- Open bull pen areas
- Large conference rooms
- Dedicated adjacent parking lot
- Office park setting
- On-site property management