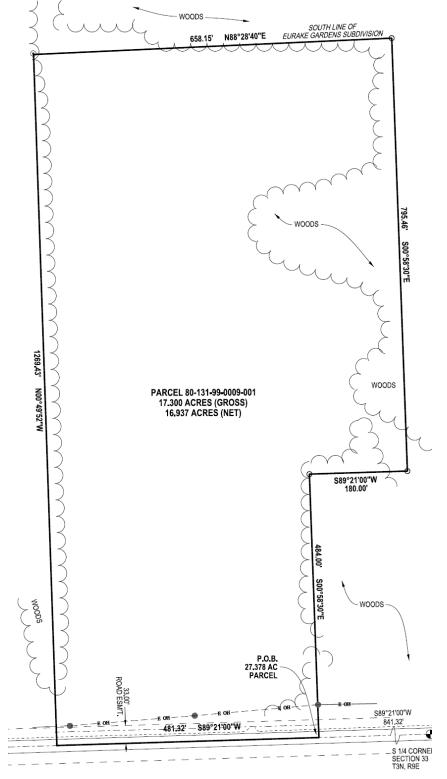

#### SITE DESCRIPTION

17.3 Acres (753,588 SF) Dimensions: 1,269' deep, 658' wide, 481' frontage

### Site Survey

Tony Avendt / Managing Director / tony.avendt@cushwake.com / +1 248 358 6115 Conner Salsberry / Senior Associate / conner.salsberry@cushwake.com / +1 248 358 6114 Cushman & Wakefield Copyright 2022. No warranty or representation, express or implied, is made to the accuracy or completeness of the information contained herein, and same is submitted subject to errors, omissions, change of price, rental or other conditions, withdrawal without notice, and to any special listing conditions imposed by the property owner(s). As applicable, we make no representation as to the condition of the property (or properties) in question.