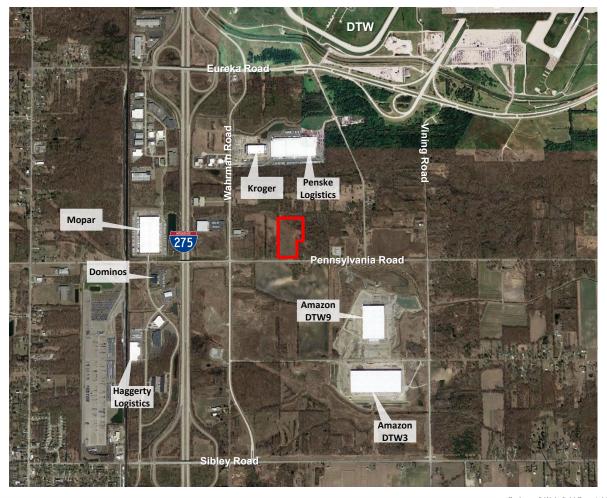

#### NEARBY PROJECTS

- Amazon Sort Center (DTW 9)
- Amazon Fulfillment Center (DTW 3)
- Kroger Distribution Center
- Penske Logistics
- Pinnacle Logistics Park

#### NEARBY I-275 ENTRANCES/EXITS

- 1.5 miles from the Sibley Road exit
- 1.4 miles from the Eureka Road exit
- 1.5 miles from the Vining Road exit

Tony Avendt / Managing Director / tony.avendt@cushwake.com / +1 248 358 6115 Conner Salsberry / Senior Associate / conner.salsberry@cushwake.com / +1 248 358 6114 Cushman & Wakefield Copyright 2022. No warranty or representation, express or implied, is made to the accuracy or completeness of the information contained herein, and same is submitted subject to errors, omissions, change of price, rental or other conditions, withdrawal without notice, and to any special listing conditions imposed by the property owner(s). As applicable, we make no representation as to the condition of the property (or properties) in question.