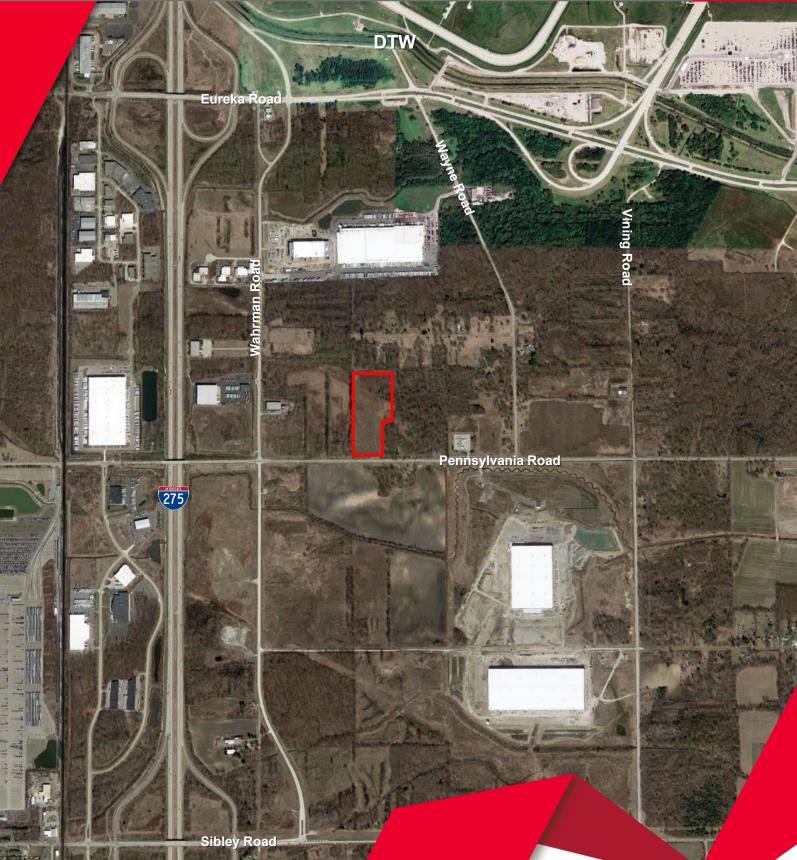

## VACANT INDUSTRIAL LAND NEAR DTW

WHAT'S NEXT

PENNSYLVANIA ROAD, ROMULUS, MI

For Sale / 17.3 Acres / \$2,076,000 (\$120,000/acre)

Tony Avendt / Managing Director / tony.avendt@cushwake.com / +1 248 358 6115 Conner Salsberry / Senior Associate / conner.salsberry@cushwake.com / +1 248 358 6114

# VACANT INDUSTRIAL LAND NEAR DTW

PENNSYLVANIA ROAD, ROMULUS, MI

#### NEARBY I-275 ENTRANCES/EXITS

- 1.5 miles from the Sibley Road exit
- 1.4 miles from the Eureka Road exit
- 1.5 miles from the Vining Road exit

Tony Avendt / Managing Director / tony.avendt@cushwake.com / +1 248 358 6115 Conner Salsberry / Senior Associate / conner.salsberry@cushwake.com / +1 248 358 6114 Cushman & Wakefield Copyright 2022. No warranty or representation, express or implied, is made to the accuracy or completeness of the information contained herein, and same is submitted subject to errors, omissions, change of price, rental or other conditions, withdrawal without notice, and to any special listing conditions imposed by the property owner(s). As applicable, we make no representation as to the condition of the property (or properties) in question.