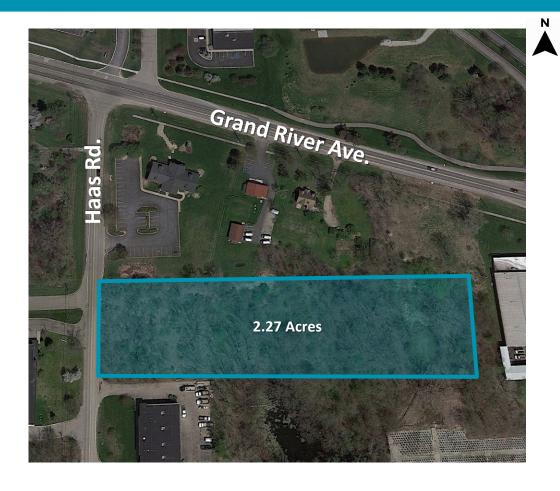

# **INDUSTRIAL LAND FOR SALE**

Grand River & Haas Rd. | New Hudson, MI 48165

**2.27 Acres** Grand River Ave. 2.27 Acres **FOR SALE** 

**Kyle Passage** / Senior Associate / kyle.passage@cushwake.com / +1 248 358 6113 **Steve Kozak** / Director / steve.kozak@cushwake.com / +1 248 358 6107

#### **Property Highlights**

- 2.27 Acres For Sale
- Zoning: I-1 Light Industrial District
- Close proximity to I-96
- Community well and city sewer
- Parcel ID K-21-11-276-012
- Sale Price: \$180,000