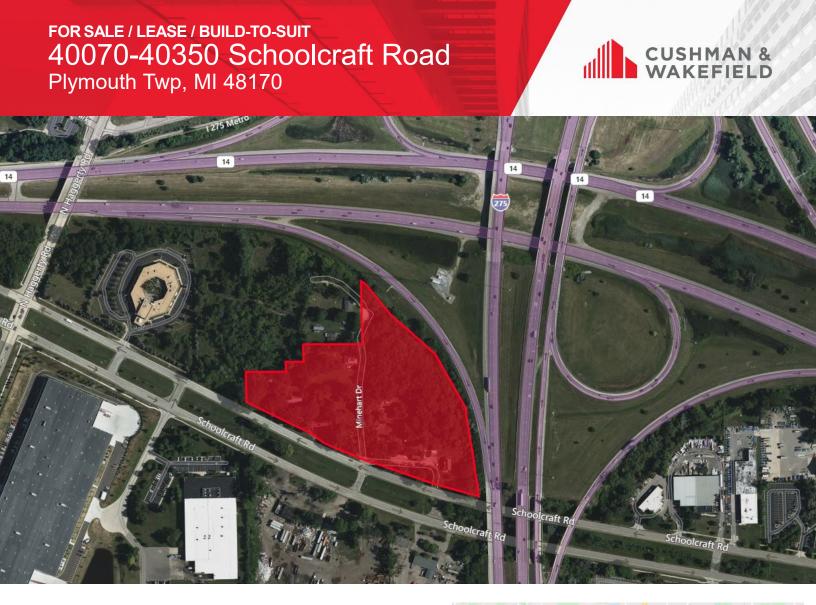

## 4 to 8+ Acre Freeway Development Along M-14 / I-275

- 40,000 to 100,000+ SF build to suit, for lease or sale
- Nearly 1,000 feet of frontage on Schoolcraft Road
- Freeway visibility on I-275 and M-14
- Zoned TAR (Technology & Research) and OS (Office Services); rezoning possible
- Variety of uses including flex, industrial, hospitality and other uses
- · Water, sewer and heavy power available

# FOR SALE / LEASE / BUILD-TO-SUIT 40070-40350 Schoolcraft Road Plymouth Twp, MI 48170