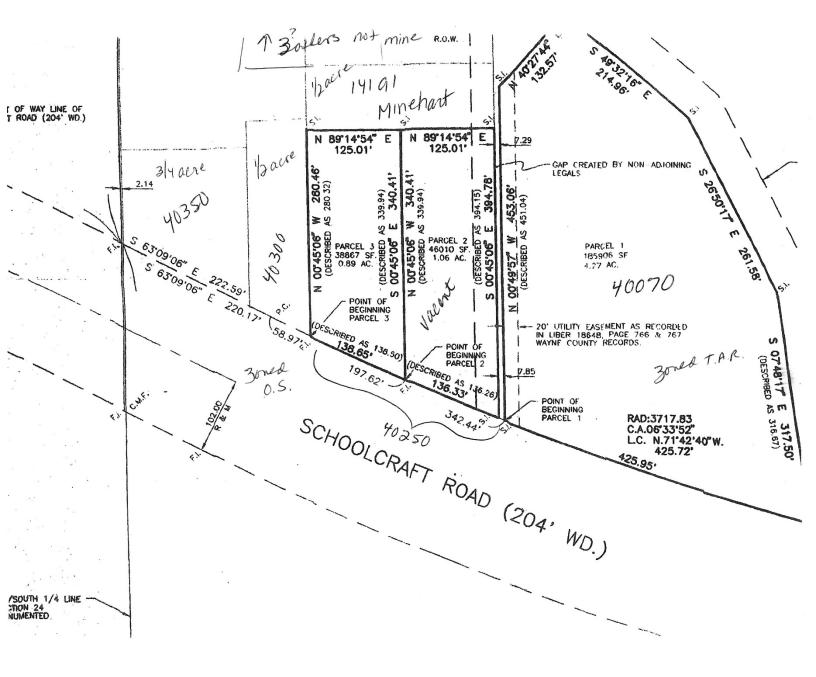

## 4 to 8+ Acre Freeway Development Along M-14 / I-275

- 40,000 to 100,000+ SF build to suit, for lease or sale
- Nearly 1,000 feet of frontage on Schoolcraft Road
- Freeway visibility on I-275 and M-14
- Zoned TAR (Technology & Research) and OS (Office Services); rezoning possible
- Variety of uses including flex, industrial, hospitality and other uses
- · Water, sewer and heavy power available