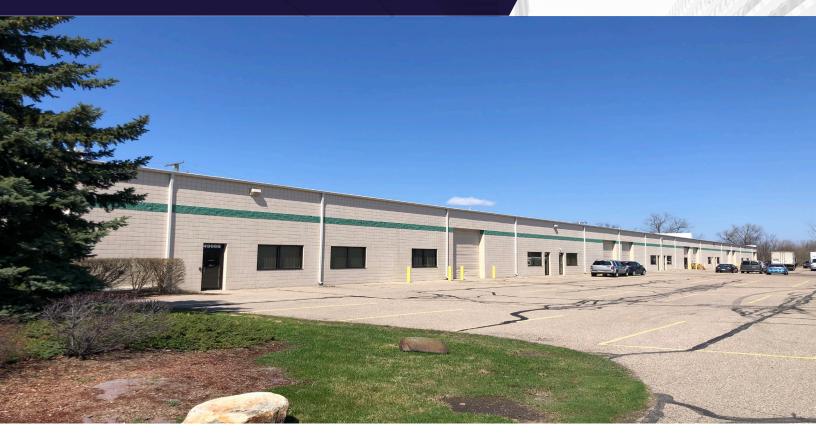

# **SPACE HIGHLIGHTS**

- 4,500 SF available (including 2,250 SF of office)
- 7 private offices
- 1 12 x 14 grade level door
- 18' ceiling clearance
- Ample parking
- Close proximity to I-96
- Next to Wixom Assembly Park
- Lease rate: \$8.95/SF Gross

## **PROPERTY INFORMATION**

| Address                  | 49668-49732 Martin Drive<br>Wixom, MI 48393 |
|--------------------------|---------------------------------------------|
| Total Building Area      | 28,080 SF                                   |
| Office Area              | 2,250 SF                                    |
| Industrial Area          | 2,250 SF                                    |
| Primary Use              | Warehouse/Flex                              |
| Property Class           | С                                           |
| Year Built/ Renovated    | 1978                                        |
| Stories                  | 1                                           |
| Roof                     | Standing Metal Seam                         |
| Total Acreage            | 1.74 AC                                     |
| Zoning                   | M1 - Light Industrial                       |
| Construction             | Masonry                                     |
| Outside Storage          | N/A                                         |
| Ceiling Clearance        | 18'                                         |
| Industrial Area HVAC     | Radiant/ Forced Heat                        |
| Industrial Area Lighting | LED                                         |
| Electric                 | 3 Phase                                     |
| Floors                   | 6"                                          |
| Fire Suppression         | No                                          |
| Cranes                   | No                                          |
| Rail Served              | No                                          |
|                          |                                             |

## **PROPERTY AERIAL**