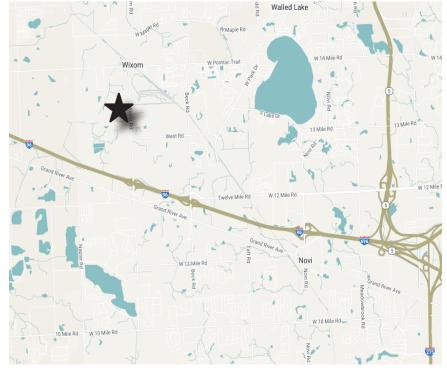

## **PROPERTY INFORMATION**

| Address                  | 49668-49732 Martin Drive<br>Wixom, MI 48393 |
|--------------------------|---------------------------------------------|
| Total Building Area      | 28,080 SF                                   |
| Office Area              | 2,250 SF                                    |
| Industrial Area          | 2,250 SF                                    |
| Primary Use              | Warehouse/Flex                              |
| Property Class           | С                                           |
| Year Built/ Renovated    | 1978                                        |
| Stories                  | 1                                           |
| Roof                     | Standing Metal Seam                         |
| Total Acreage            | 1.74 AC                                     |
| Zoning                   | M1 - Light Industrial                       |
| Construction             | Masonry                                     |
| Outside Storage          | N/A                                         |
| Ceiling Clearance        | 18'                                         |
| Industrial Area HVAC     | Radiant/ Forced Heat                        |
| Industrial Area Lighting | LED                                         |
| Electric                 | 3 Phase                                     |
| Floors                   | 6"                                          |
| Fire Suppression         | No                                          |
| Cranes                   | No                                          |
| Rail Served              | No                                          |
|                          |                                             |