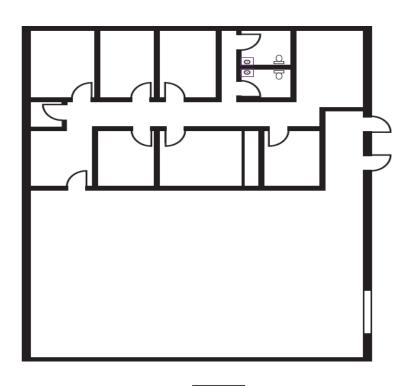

# **FLOORPLAN**

# **SPACE HIGHLIGHTS**

- 4,500 SF available (including 2,250 SF of office)
- 7 private offices
- 1 12 x 14 grade level door
- 18' ceiling clearance
- Ample parking
- Close proximity to I-96
- Next to Wixom Assembly Park
- Lease rate: \$8.95/SF Gross