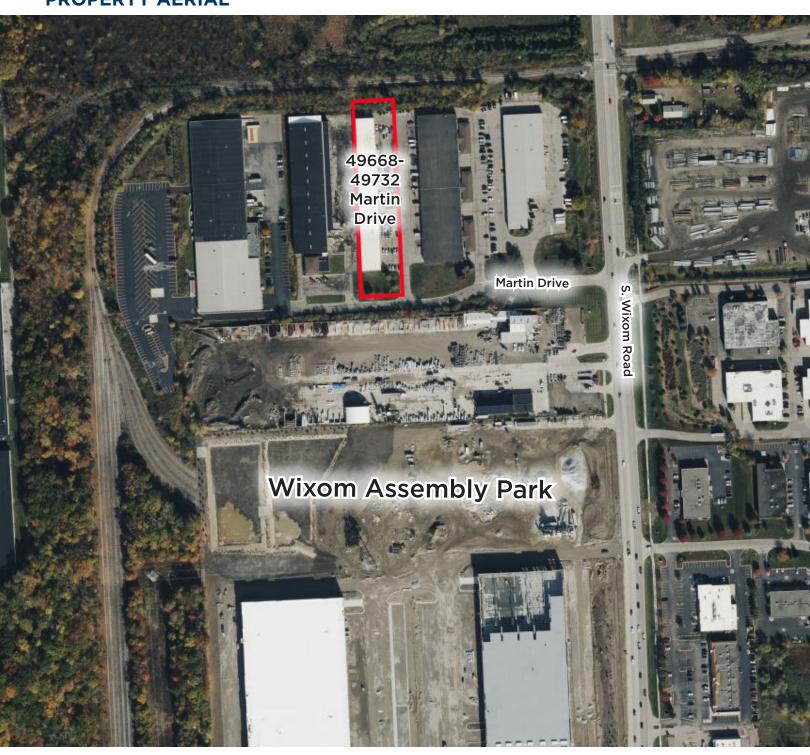

## **PROPERTY INFORMATION**

| Address                  | 49668-49732 Martin Drive<br>Wixom, MI 48393 |
|--------------------------|---------------------------------------------|
| Total Building Area      | 28,080 SF                                   |
| Office Area              | 2,250 SF                                    |
| Industrial Area          | 2,250 SF                                    |
| Primary Use              | Warehouse/Flex                              |
| Property Class           | С                                           |
| Year Built/ Renovated    | 1978                                        |
| Stories                  | 1                                           |
| Roof                     | Standing Metal Seam                         |
| Total Acreage            | 1.74 AC                                     |
| Zoning                   | M1 - Light Industrial                       |
| Construction             | Masonry                                     |
| Outside Storage          | N/A                                         |
| Ceiling Clearance        | 18'                                         |
| Industrial Area HVAC     | Radiant/ Forced Heat                        |
| Industrial Area Lighting | LED                                         |
| Electric                 | 3 Phase                                     |
| Floors                   | 6"                                          |
| Fire Suppression         | No                                          |
| Cranes                   | No                                          |
| Rail Served              | No                                          |
|                          |                                             |

## **PROPERTY AERIAL**