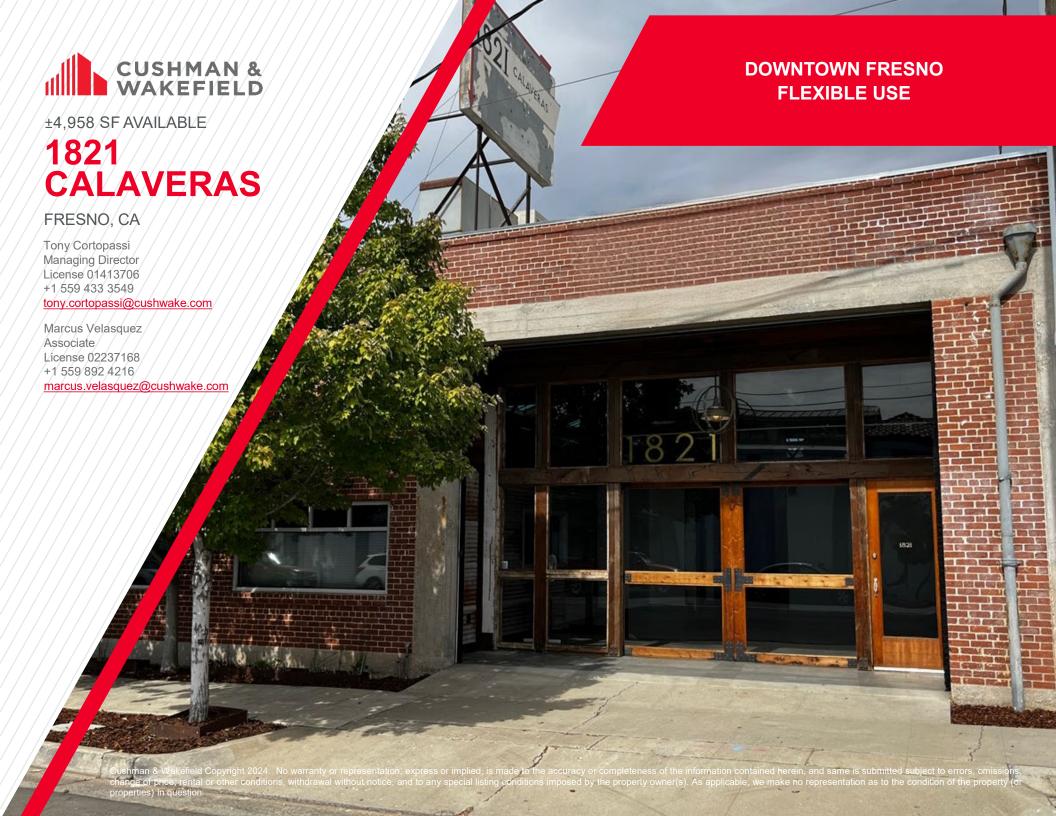

## 1821 CALAVERAS

±4,958 Square Feet

1821 Calaveras is a premier flex office studio space located in Downtown Fresno's vibrant Cultural Arts District.

This is customizable space, with the flexibility to design your ideal work environment, whether you need open-plan areas, private offices or a collaborative workspace.

## PROPERTY INFORMATION

| Lease Rate:      | \$5,250.00 per month        |
|------------------|-----------------------------|
| Lease Type:      | NNN                         |
| Available Space: | 4,958 sf                    |
| Loading:         | Roll up door – multiple     |
| Parking:         | Street Parking              |
| Zoning:          | DTN (Downtown Neighborhood) |
| Video Tour:      | Link to Video Tour          |