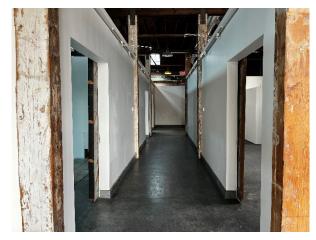

## 1821 CALAVERAS

±4,958 Square Feet

1821 Calaveras is a premier flex office studio space located in Downtown Fresno's vibrant Cultural Arts District.

This is customizable space, with the flexibility to design your ideal work environment, whether you need open-plan areas, private offices or a collaborative workspace.