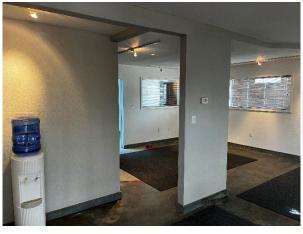

## 1821 CALAVERAS

±4,958 Square Feet

1821 Calaveras is a premier flex office studio space located in Downtown Fresno's vibrant Cultural Arts District.

This is customizable space, with the flexibility to design your ideal work environment, whether you need open-plan areas, private offices or a collaborative workspace.