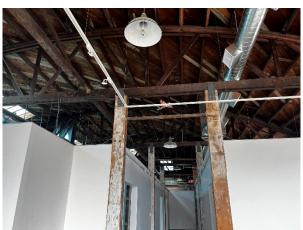

## 1821 CALAVERAS

±4,958 Square Feet

1821 Calaveras is a premier flex office studio space located in Downtown Fresno's vibrant Cultural Arts District.

This is customizable space, with the flexibility to design your ideal work environment, whether you need open-plan areas, private offices or a collaborative workspace.