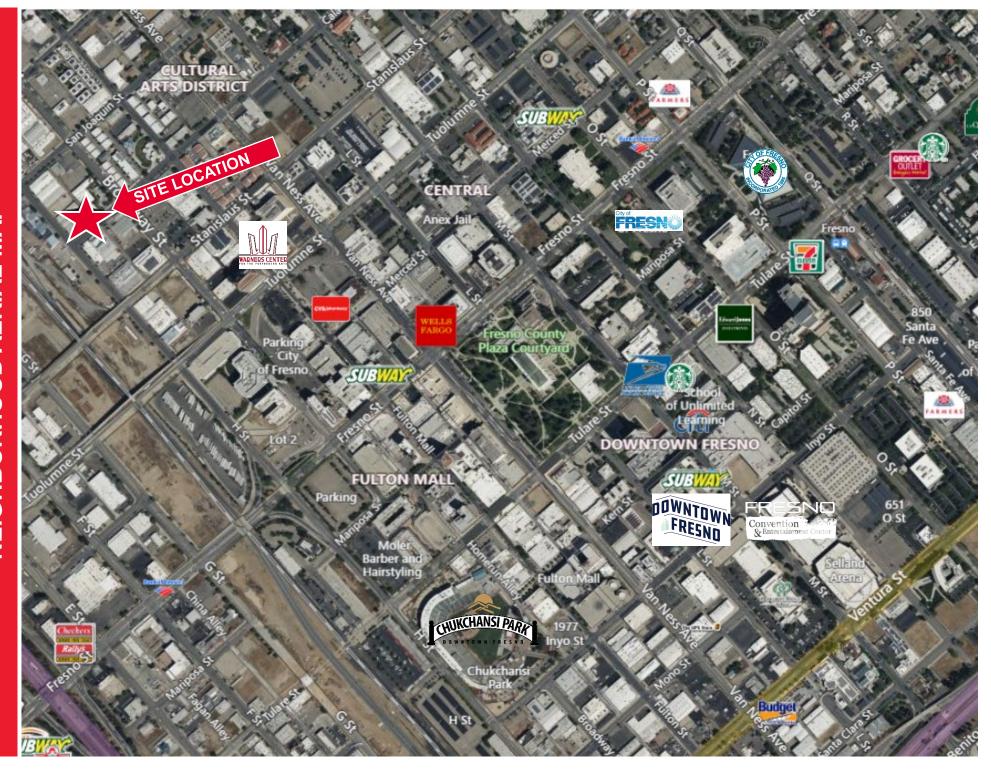

## 1821 CALAVERAS

±4,958 Square Feet

1821 Calaveras is a premier flex office studio space located in Downtown Fresno's vibrant Cultural Arts District.

This is customizable space, with the flexibility to design your ideal work environment, whether you need open-plan areas, private offices or a collaborative workspace.

Zoned Downtown Neighborhood.
The DTN District is to create lively, walkable, mixed-use urban neighborhoods surrounding the Downtown core.

The zoning is open to a multitude of uses including office, retail, industrial or a mixed-use concept.