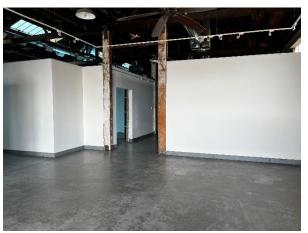

## 1821 CALAVERAS

±4,958 Square Feet

1821 Calaveras is a premier flex office studio space located in Downtown Fresno's vibrant Cultural Arts District.

This is customizable space, with the flexibility to design your ideal work environment, whether you need open-plan areas, private offices or a collaborative workspace.