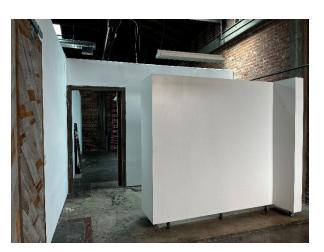

## 1821 CALAVERAS

±4,958 Square Feet

1821 Calaveras is a premier flex office studio space located in Downtown Fresno's vibrant Cultural Arts District.

This is customizable space, with the flexibility to design your ideal work environment, whether you need open-plan areas, private offices or a collaborative workspace.