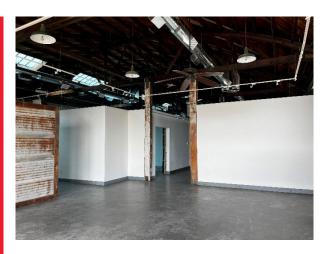

## 1821 CALAVERAS

±4,958 Square Feet

1821 Calaveras is a premier flex office studio space located in Downtown Fresno's vibrant Cultural Arts District.

This is customizable space, with the flexibility to design your ideal work environment, whether you need open-plan areas, private offices or a collaborative workspace.