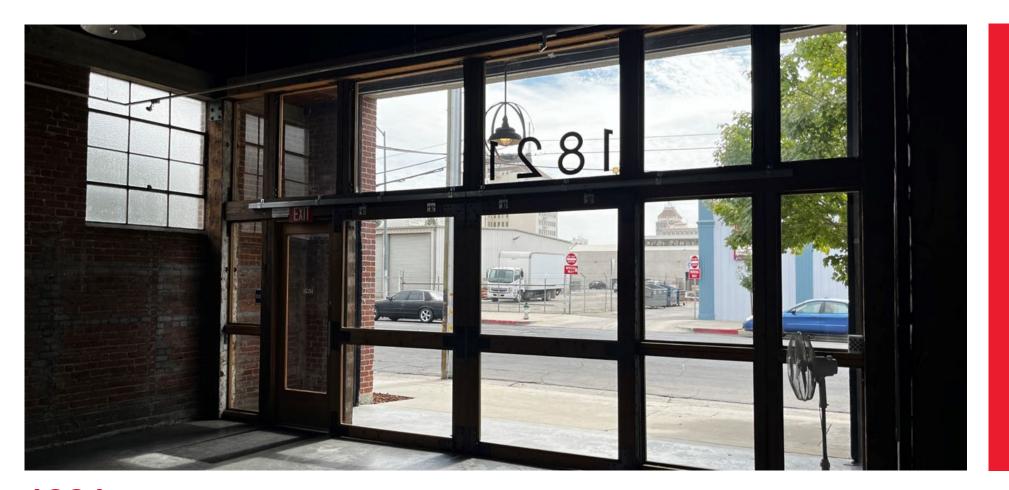

## 1821 CALAVERAS

±4,958 Square Feet

1821 Calaveras is a premier flex office studio space located in Downtown Fresno's vibrant Cultural Arts District.

This is customizable space, with the flexibility to design your ideal work environment, whether you need open-plan areas, private offices or a collaborative workspace.