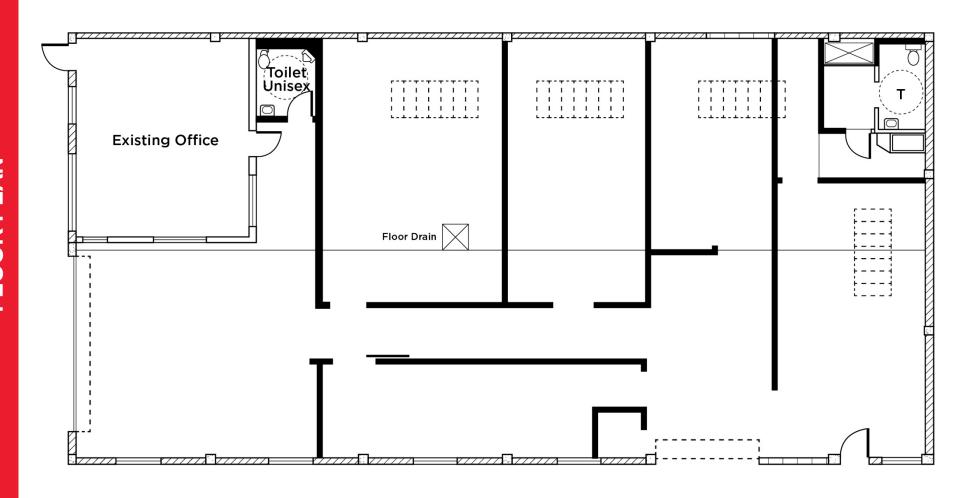

## 1821 CALAVERAS

±4,958 Square Feet

1821 Calaveras is a premier flex office studio space located in Downtown Fresno's vibrant Cultural Arts District.

This is customizable space, with the flexibility to design your ideal work environment, whether you need open-plan areas, private offices or a collaborative workspace.

## PROPERTY INFORMATION

| Lease Rate:      | \$5,250.00 per month        |
|------------------|-----------------------------|
| Lease Type:      | NNN                         |
| Available Space: | 4,958 sf                    |
| Loading:         | Roll up door – multiple     |
| Parking:         | Street Parking              |
| Zoning:          | DTN (Downtown Neighborhood) |
| Video Tour:      | Link to Video Tour          |