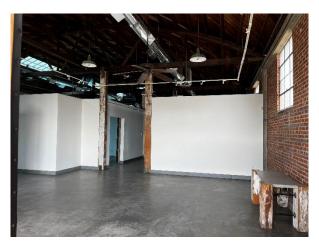

## 1821 CALAVERAS

±4,958 Square Feet

1821 Calaveras is a premier flex office studio space located in Downtown Fresno's vibrant Cultural Arts District.

This is customizable space, with the flexibility to design your ideal work environment, whether you need open-plan areas, private offices or a collaborative workspace.