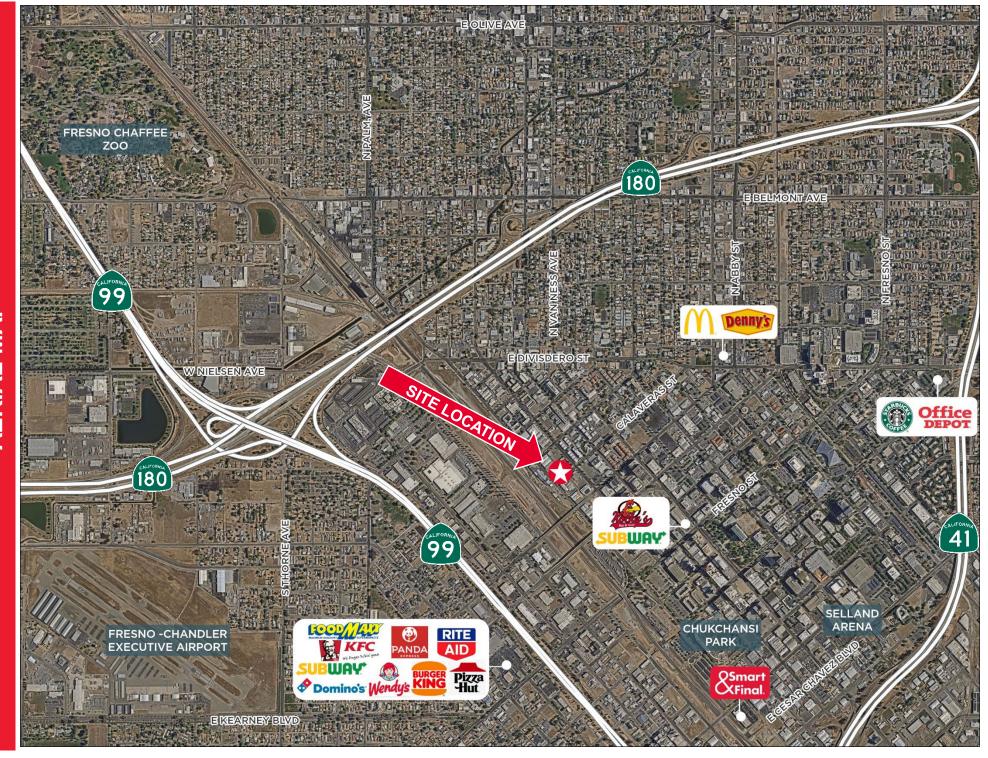

Zoned Downtown Neighborhood.
The DTN District is to create lively, walkable, mixed-use urban neighborhoods surrounding the Downtown core.

The zoning is open to a multitude of uses including office, retail, industrial or a mixed-use concept.