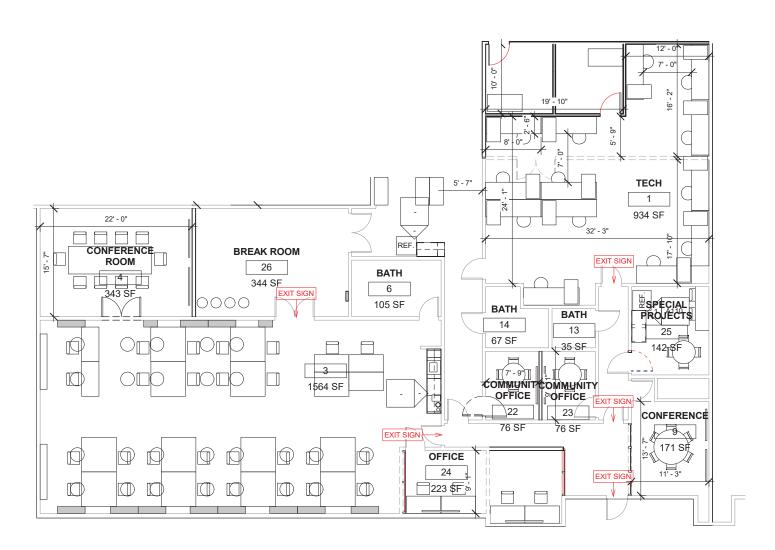

4,924 SF OFFICE SUBLEASE

# 440 BUSINESS CENTER

NASHVILLE, TN 37211

## PROPERTY FEATURES



4,924
SF OFFICE

6
PRIVATE
OFFICES

LARGE OPEN AREAS BREAK AREA

EASY ACCESS
TO DOWNTOWN
& NASHVILLE
AIRPORT

**CENTRAL LOCATION** 

CLOSE PROXIMITY
TO MULTIPLE
HIGHWAYS &
INTERSTATES

## FLOOR PLAN



#### **LOCATION AERIAL**



### CONTACT

LONNIE RUSSELL
Senior Director
+1 615 301 2913
lonnie.russell@cushwake.com

#### CUSHMAN & WAKEFIELD 1033 Demonbreun St, Suite 600 Nashville, TN 37203 +1 615 301 2800 cushmanwakefield.com

©2023 Cushman & Wakefield. All rights reserved. The information contained in this communication is strictly confidential. This information has been obtained from sources believed to be reliable but has not been verified. NO WARRANTY OR REPRESENTATION, EXPRESS OR IMPLIED, IS MADE AS TO THE CONDITION OF THE PROPERTY (OR PROPERTIES) REFERENCED HEREIN OR AS TO THE ACCURACY OR COMPLETENESS OF THE INFORMATION CONTAINED HEREIN, AND SAME IS SUBMITTED SUBJECT TO ERRORS, OMISSIONS, CHANGE OF PRICE, RENTAL OR OTHER CONDITIONS, WITHDRAWAL WITHOUT NOTICE, AND TO ANY SPECIAL