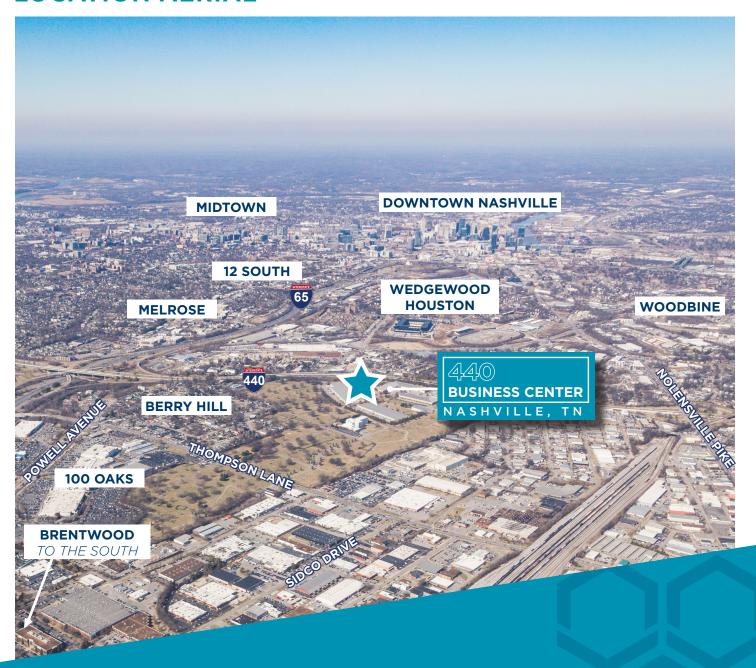

4,924 SF OFFICE SUBLEASE

# 440 BUSINESS CENTER

NASHVILLE, TN 37211

## PROPERTY FEATURES



4,924
SF OFFICE

6
PRIVATE
OFFICES

LARGE OPEN AREAS BREAK AREA

EASY ACCESS
TO DOWNTOWN
& NASHVILLE
AIRPORT

**CENTRAL LOCATION** 

CLOSE PROXIMITY
TO MULTIPLE
HIGHWAYS &
INTERSTATES

## FLOOR PLAN



#### **LOCATION AERIAL**



### CONTACT

LONNIE RUSSELL
Senior Director
+1 615 301 2913
lonnie.russell@cushwake.com

#### CUSHMAN & WAKEFIELD 1033 Demonbreun St, Suite 600 Nashville, TN 37203 +1 615 301 2800 cushmanwakefield.com

©2023 Cushman & Wakefield. All rights reserved. The information contained in this communication is strictly confidential. This information has been obtained from sources believed to be reliable but has not been verified. NO WARRANTY OR REPRESENTATION, EXPRESS OR IMPLIED, IS MADE AS TO THE CONDITION OF THE PROPERTY (OR PROPERTIES) REFERENCED HEREIN OR AS TO THE ACCURACY OR COMPLETENESS OF THE INFORMATION CONTAINED HEREIN, AND SAME IS SUBMITTED SUBJECT TO ERRORS, OMISSIONS, CHANGE OF PRICE, RENTAL OR OTHER CONDITIONS, WITHDRAWAL WITHOUT NOTICE, AND TO ANY SPECIAL LISTING CONDITIONS IMPOSED B