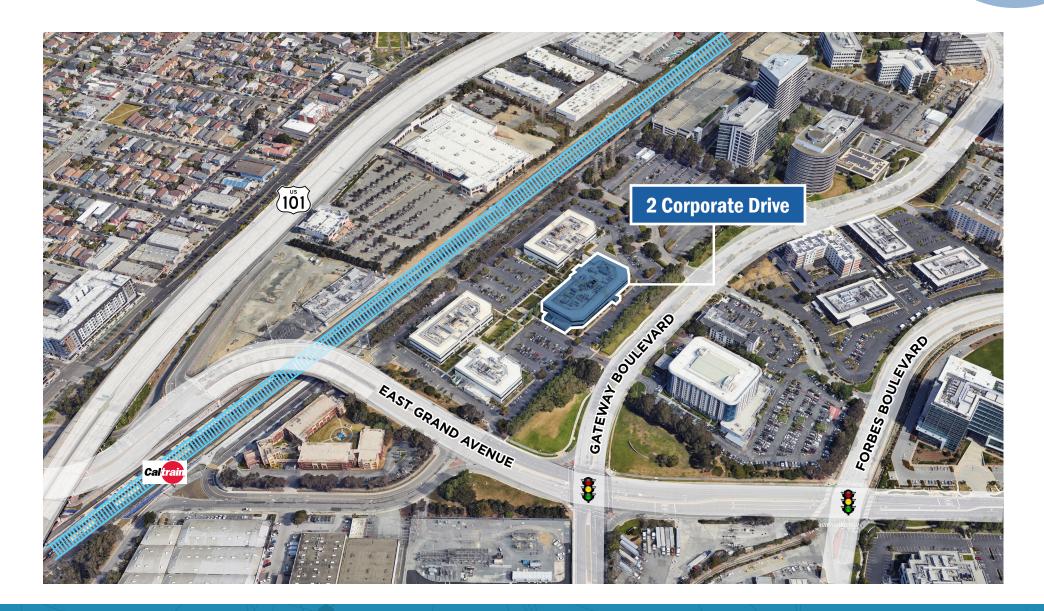

## 2 Corporate Drive Gateway Crossing

1000 & TWO 201 & 225 South San Francisco, CA

Easy Freeway Access to Highway 101, SFO Airport, and downtown San Francisco

Walking distance to South San Francisco Caltrain Station

Available Now

LED: 10/31/2026

### 2 Corporate Drive