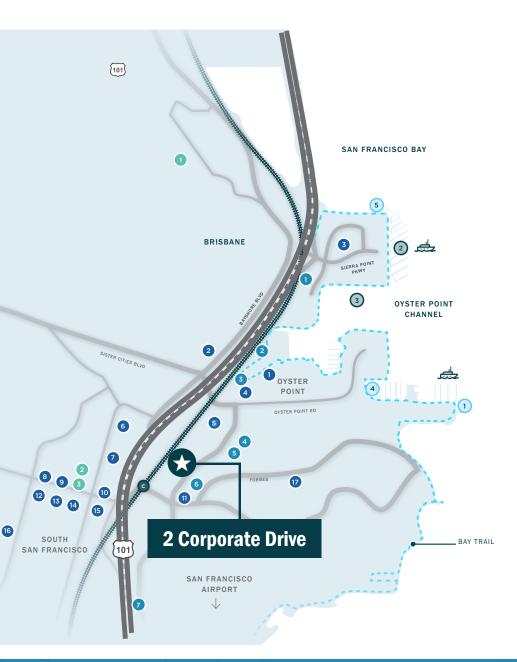

# AMENITIES/ TRANSPORTATION

### 2 Corporate Drive

#### Restaurants

- 1. Starbucks Truffle Poke Bar Nick the Greek
- 2. Chico Marx
- 3. Little Green Cyclo
- 4. Foundry & Lux
- 5. Esposto's Delicatezza
- 6. Darby Dan's Gourmet Sandwiches
- 7. The Lighthouse
- 8. Antigua Coffee Shop
- 9. Ben Tre Vietnamese Homestyle Cuisine El Farolito Taqueria
- 10. Di Napoli Pizzeria Buon Gusto Peet's Coffee & Tea
- 11. Two Fifty Restaurant
- 12. Villa Del Sol Argentinian Restaurant
- 13. La Tapatia Mexicatessen Grand Palace
- 14. Starbucks
- 15. Thai Satay Big Belly Deli
- 16. Basque Cultural Center
- 17. Vantage Amenity Center

#### Hotels

- DoubleTree by Hilton Homewood Suites by Hilton
  Residence Inn by Marriott
- 2. Residence Inn by Marriott Courtyard by Marriott
- 3. AC Hotel by Marriott
- 4. Larkspur Landing Hotel
- 5. Hilton Garden Inn
- 6. Embassy Suites
- 7. Four Points by Sheraton

#### Recreation

- 1. SSF Ferry Terminal
- 2. Marina
- 3. Park Sierra Point
- 4. Oyster Point Park
- 5. Bay Trail

#### Banks

- 1. Bank of America
- 2. Wells Fargo Bank
- 3. US Bank