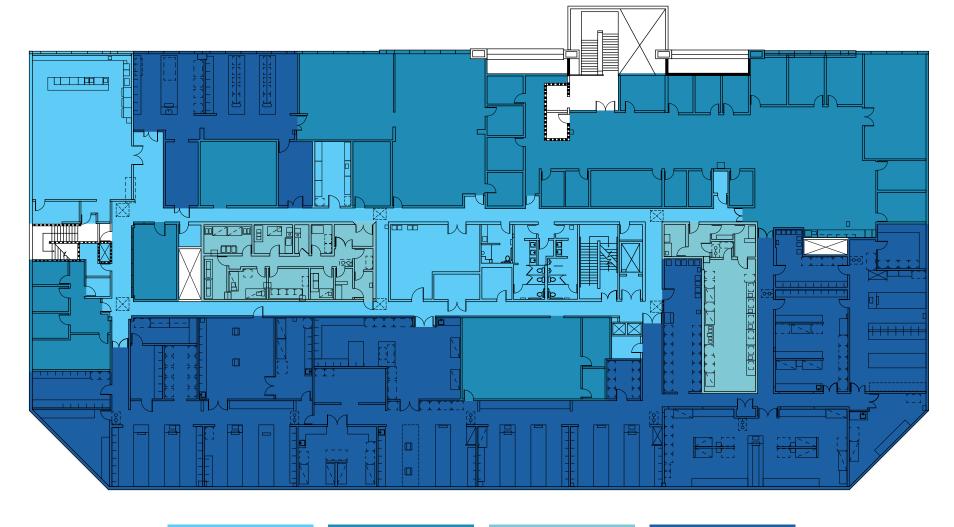

# **FLOOR PLAN**

Second Floor 46,280 SF

ACCESSORY

OFFICE

MANUFACTURIN

LABORATORY

# **FLOOR PLAN**