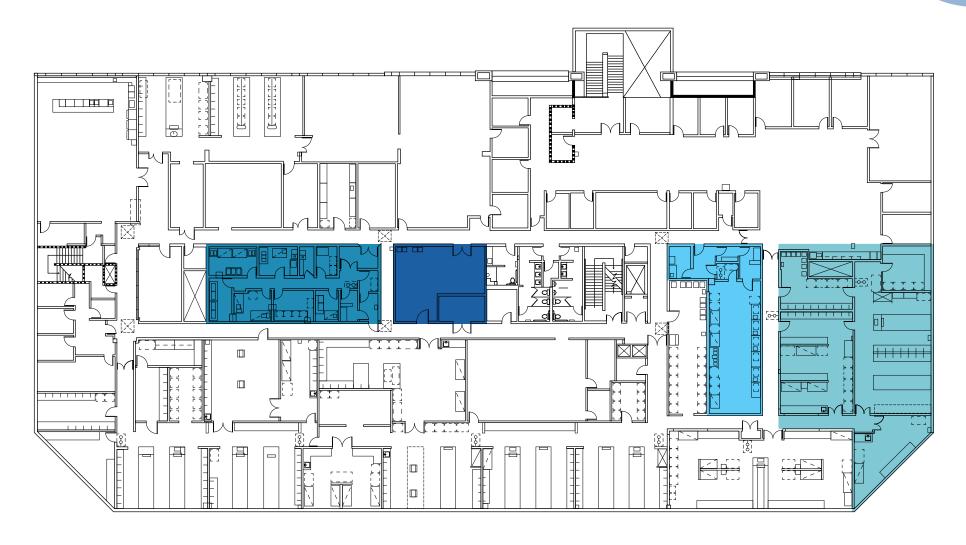

# **FLOOR PLAN**

Second Floor 46,280 SF

ACCESSORY

OFFICE

MANUFACTURIN

LABORATORY

# **FLOOR PLAN**

### Second Floor with Furniture 46,280 SF

ACCESSORY

OFFICE

MANUFACTURIN

LABORATORY

### Second Floor, MFG Suites and GMP Laboratory

SUITE 1

SUITE 2

QC SUITE

GMP STORAGE