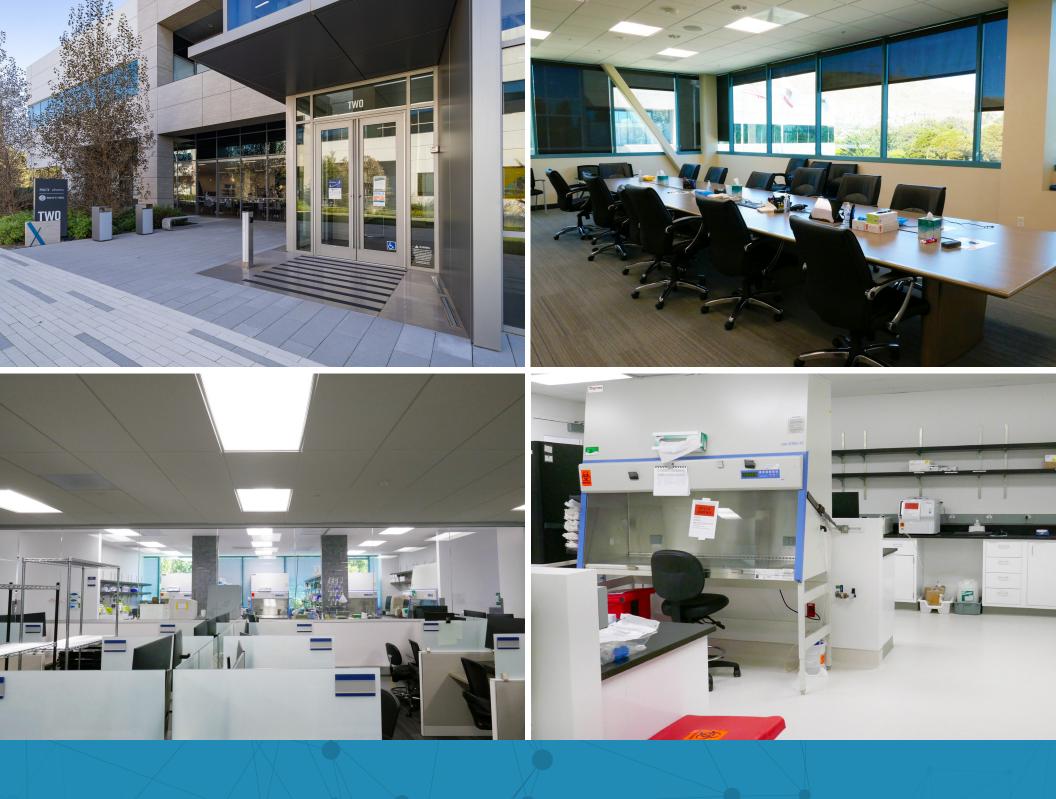

# PROPERTY HIGHLIGHTS

2nd Floor: 46,280 SF

Plug And Play Sublease

Existing Lab and Office Space

Heavy Lab Infrastructure

Multiple cGMP Suites

Full Floor Identity

Abundant On-Site Parking (2.4/1000)