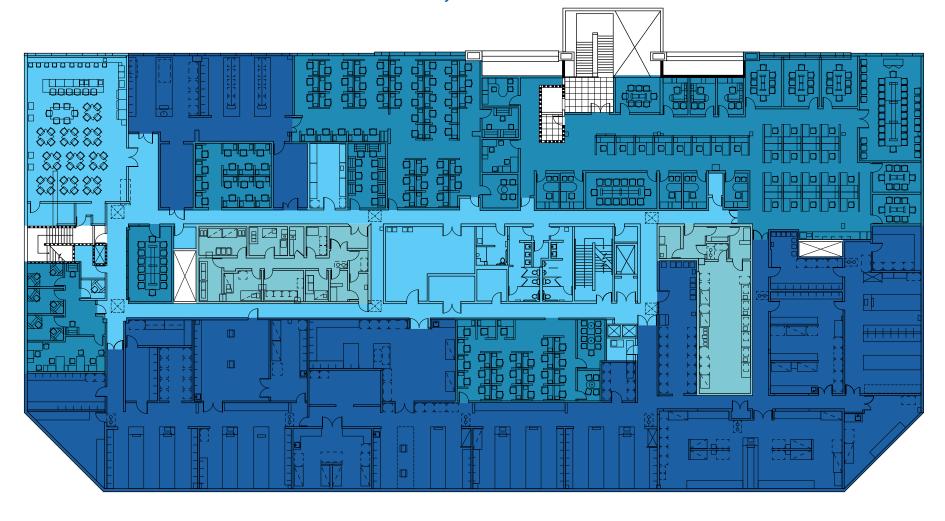

### Second Floor with Furniture 46,280 SF

ACCESSORY

OFFICE

MANUFACTURIN

LABORATORY

# **FLOOR PLAN**