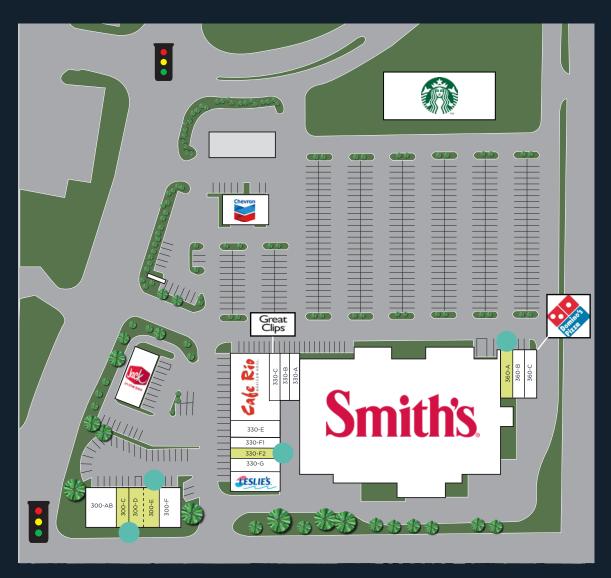

# SITE PLAN & AVAILABILITY

AVAILABLE LEASED VIRTUAL TOUR

| SUITE   | TENANT                            | SQ FT |
|---------|-----------------------------------|-------|
| 300-AB  | Jersey Mikes                      | 2,200 |
| 300-C   | AVAILABLE                         | 1,362 |
| 300-D   | AVAILABLE                         | 1,163 |
| 300-E   | AVAILABLE                         | 1,167 |
| 300-F   | Dixie Nutrition                   | 1,167 |
| 330-A   | Cricket Wireless                  | 1,200 |
| 330-B   | Chrome Nails                      | 1,280 |
| 330-C   | Great Clips                       | 1,200 |
| 330-D   | Cafe Rio                          | 3,556 |
| 330-E   | Integrity Insurance Services      | 1,254 |
| 330-F1  | Adv Hearing & Balance Specialists | 945   |
| 330-F2  | AVAILABLE                         | 1,254 |
| 330-G   | Xico Cream                        | 1,167 |
| 330-H/I | Leslie's Pool Supplies            | 2,520 |
| 360-A   | AVAILABLE                         | 1,200 |
| 360-B   | Shak's Smoke Shop                 | 1,200 |
| 360-C   | Domino's                          | 1,200 |