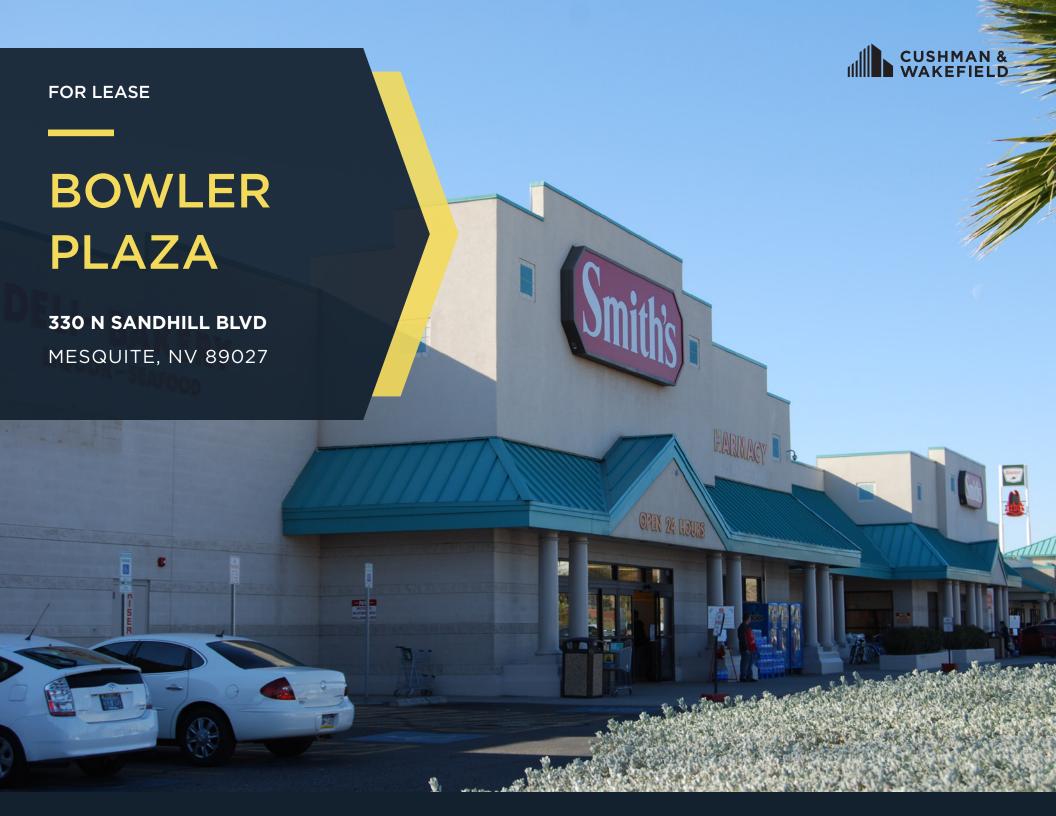

# **OPPORTUNITY BENEFITS**

Bowler Plaza is a high volume Smith's Food & Drug retail center with a diverse mix of tenants including Cafe Rio, Leslie's Pools, Jack-In-The-Box, Domino's Pizza, and Great Clips

Located off Highway I-15/Exit 122. Just minutes from 4 hotel/casinos

Across from Rising Star Sports Ranch Resort.

Only 1-Hour away from Las Vegas, NV. Pylon Signage opportunity

# **PROPERTY DETAILS**

» Available Space: ±/-6,146 SF

» Retail Space: ±24,899 SF

Rent: Inquire With Broker

» Zoning: HT - Hotel/Tourist