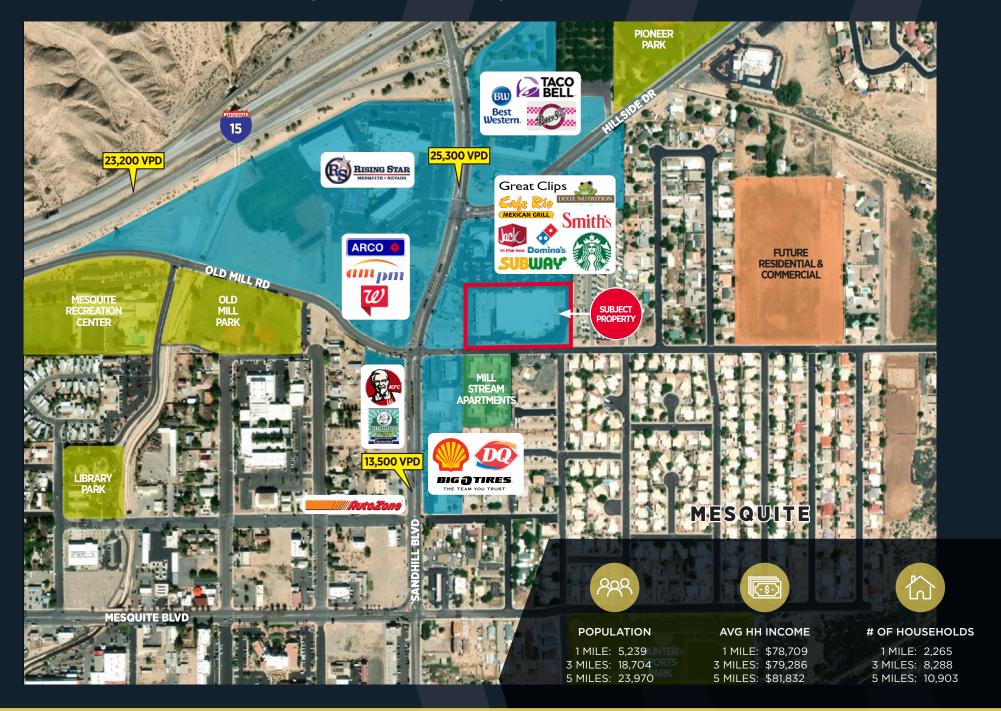

Located off Highway I-15/Exit 122. Just minutes from 4 hotel/casinos

Across from Rising Star Sports Ranch Resort.

Only 1-Hour away from Las Vegas, NV. Pylon Signage opportunity

# AMENITIES, TRANSIT, & DEMOGRAPHICS