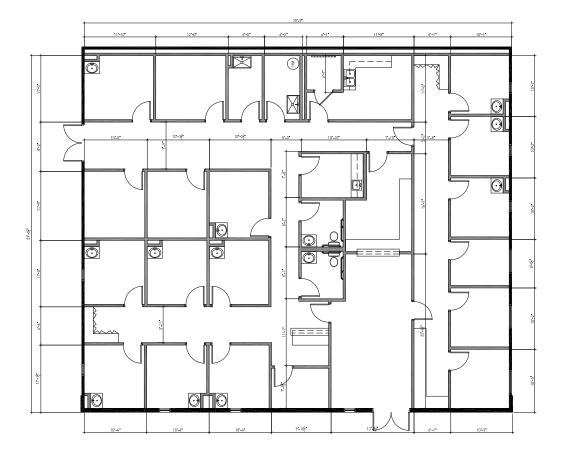

### SUITE B DESCRIPTION:

- Reception Area
- 3 Private Offices
- 14 Exam Rooms

- Lab Room
- IT Closet
- File Room