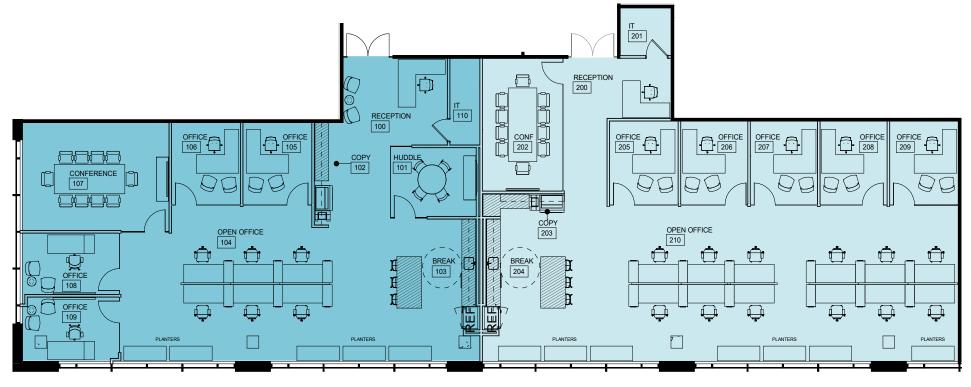

## **FLOOR PLAN** 5,803 SF - 2ND FLOOR - SPEC SUITES DELIVERING JUNE 2023

Suite A: 2,778 RSF

Suite B: 3,025 RSF

NO OBLIGATION TO SUBSEQUENTLY CORRECT IT IN THE EVENT OF ERRORS.