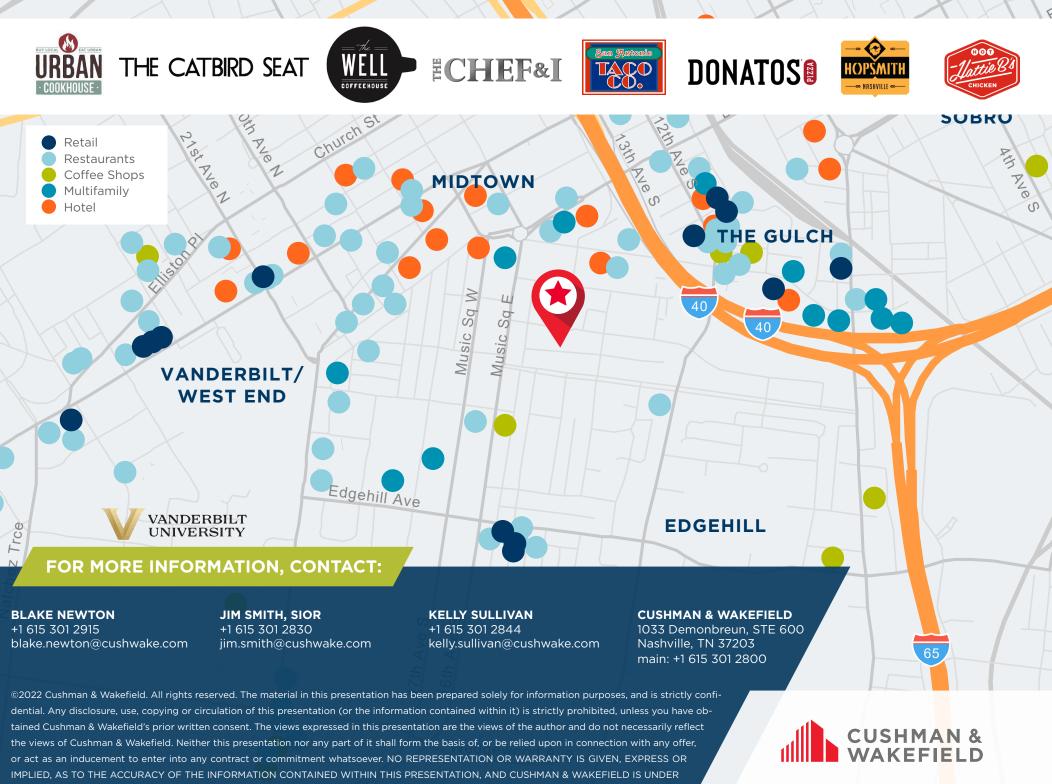

SHVILLE, TN

#### **Property Details**

| Building Size:         | 107,880 sf                               |
|------------------------|------------------------------------------|
| Spec Suites Available: | Suite A: 2,778 rsf<br>Suite B: 3,025 rsf |
| Year Built:            | 2019                                     |
| Parking:               | 3/1,000 in garage                        |
| Stories:               | 5                                        |

#### **Building Amenities**

- Spec suites delivering June 2023
- Bike storage
- Showers
- Covered roundabout for easy drop off & pick up
- On site security
- 3/1,000 covered & reserved parking beneath the building





## **FLOOR PLAN** 5,803 SF - 2ND FLOOR - SPEC SUITES DELIVERING JUNE 2023



Suite A: 2,778 RSF

Suite B: 3,025 RSF





NO OBLIGATION TO SUBSEQUENTLY CORRECT IT IN THE EVENT OF ERRORS.