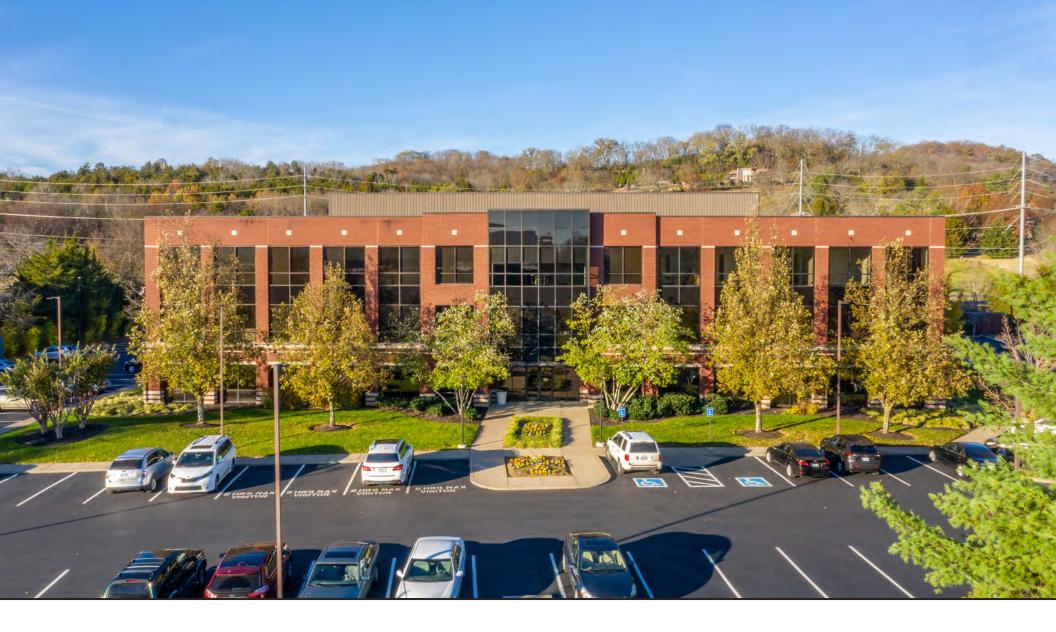

104 CONTINENTAL PLACE, BRENTWOOD, TN

**CLASS A BUILDING** 

### **BUILDING FEATURES**

**CEILING HEIGHTS** 10 Feet

Ratio 3.50/1,000 SF 220 Surface Parking

**Building Security &** Tenant Access - 24/7