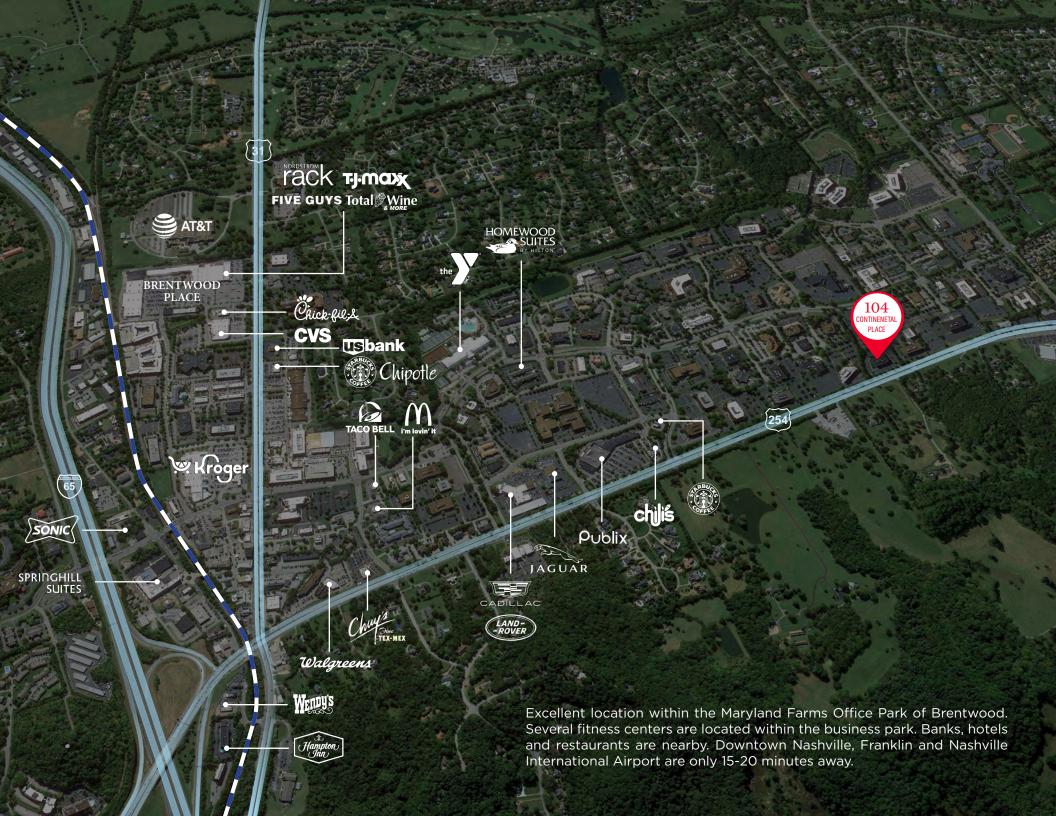

## BRENTWOOD, TN

Brentwood is an affluent suburb of Nashville, and included in the Nashville metropolitan area. Brentwood, located in scenic Williamson County, is considered one of the most desirable suburban locations in Tennessee. The city is known for its strong business community and high standard of living. Residents enjoy quality schools, abundant recreational amenities, and easy access to all the sights and sounds of next-door Nashville.