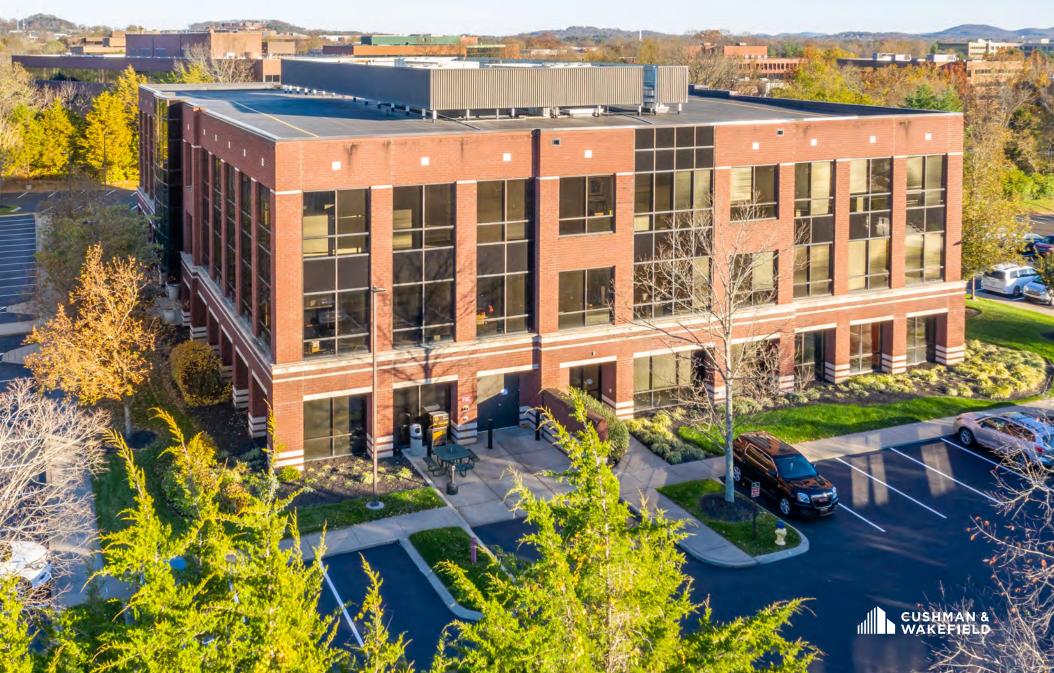

104 CONTINENTAL PLACE, BRENTWOOD, TN

**CLASS A BUILDING** 

### **BUILDING FEATURES**

**CEILING HEIGHTS** 10 Feet

Ratio 3.50/1,000 SF 220 Surface Parking

**Building Security &** Tenant Access - 24/7