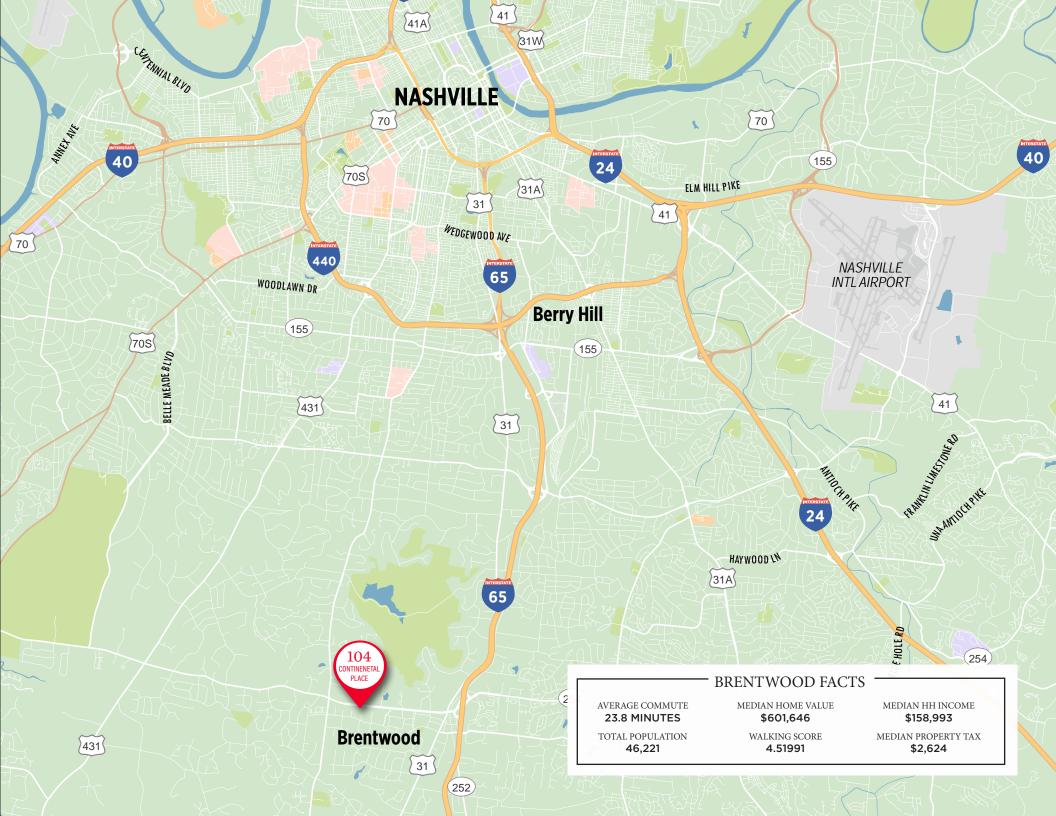

104 CONTINENTAL PLACE, BRENTWOOD, TN

**CLASS A BUILDING** 

## BRENTWOOD, TN

Brentwood is an affluent suburb of Nashville, and included in the Nashville metropolitan area. Brentwood, located in scenic Williamson County, is considered one of the most desirable suburban locations in Tennessee. The city is known for its strong business community and high standard of living. Residents enjoy quality schools, abundant recreational amenities, and easy access to all the sights and sounds of next-door Nashville.