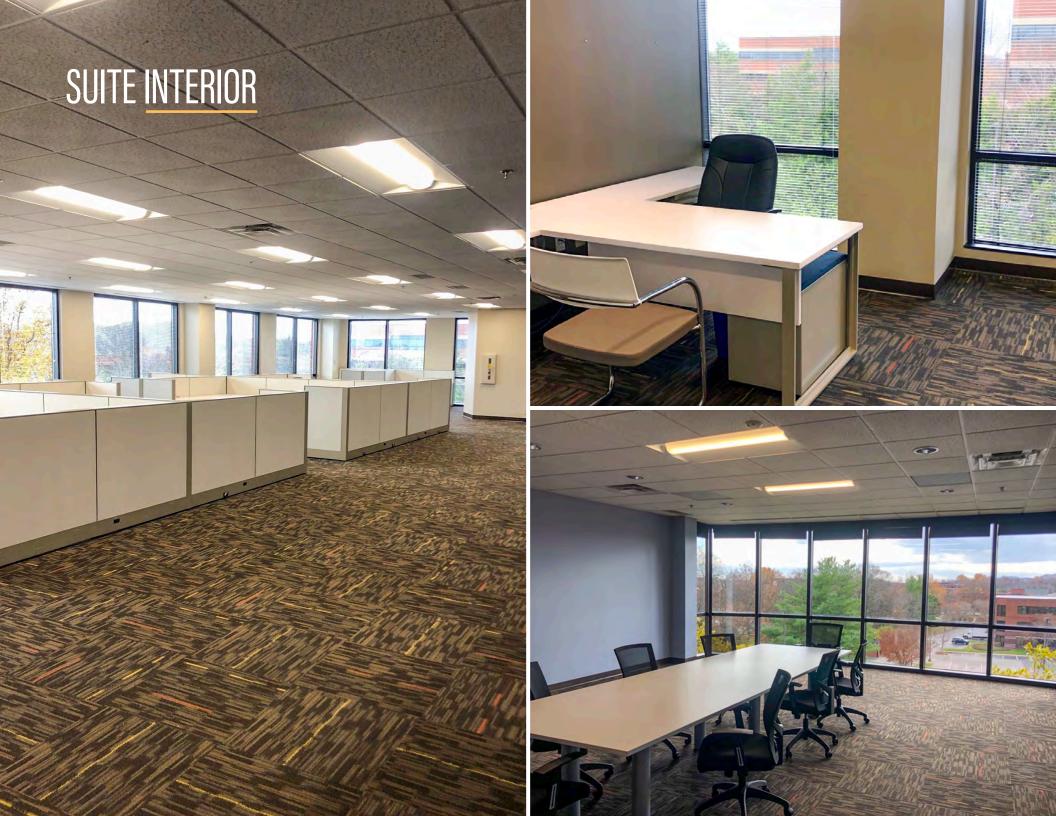

## **SUITE 300 HIGHLIGHTS**

- 3rd Floor / Suite 300 / ±6,821 RSF
- Plug & Play with Furniture Available
- Seven (7) Private Offices
- One (1) Conference Room

- Seventeen (17) Workstations
- Large Break Room
- Server Room
- Two (2) Storage Areas

- Great Natural Light
- Available Now
- Sublease Thru February 28, 2026
- Rental Rate: \$25.00 / Fully Serviced