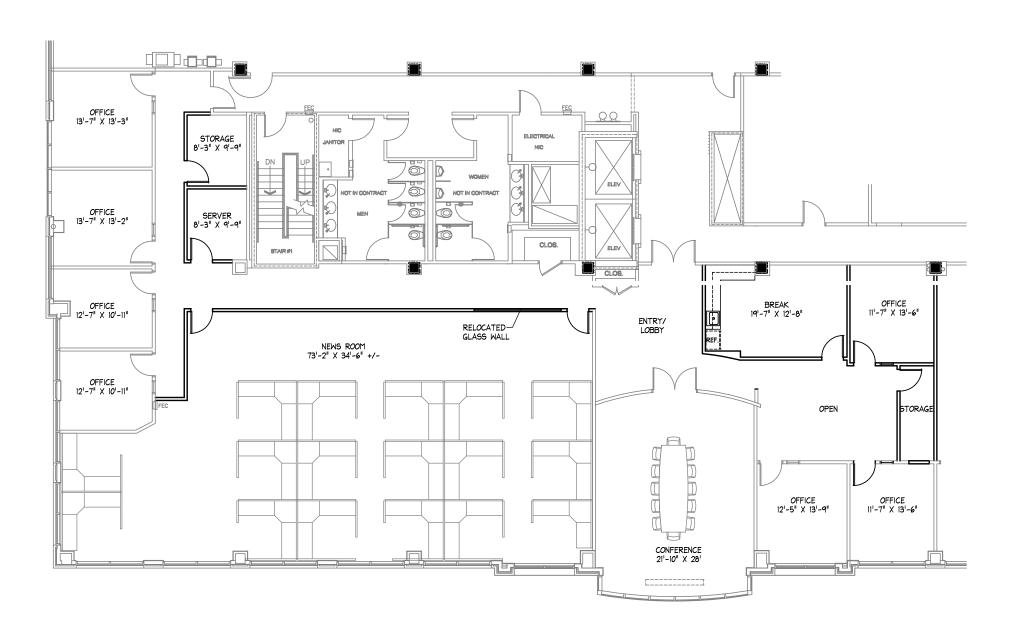

## **SUITE 300 HIGHLIGHTS**

- 3rd Floor / Suite 300 / ±6,821 RSF
- Plug & Play with Furniture Available
- Seven (7) Private Offices
- One (1) Conference Room

- Seventeen (17) Workstations
- Large Break Room
- Server Room
- Two (2) Storage Areas

# FLOOR PLAN ±6,821 RSF