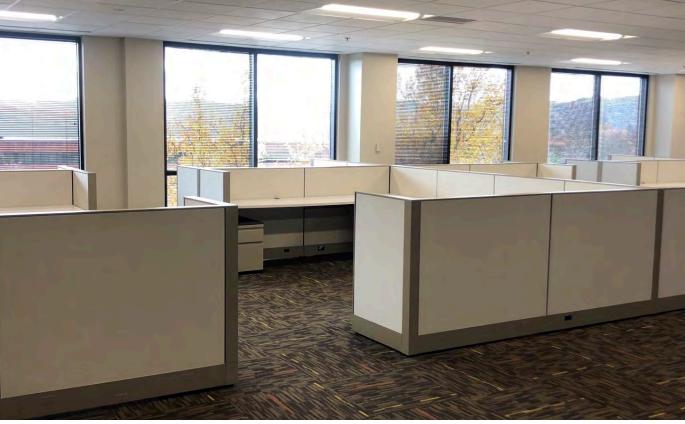

## **SUITE 300 HIGHLIGHTS**

- 3rd Floor / Suite 300 / ±6,821 RSF
- Plug & Play with Furniture Available
- Seven (7) Private Offices
- One (1) Conference Room

- Seventeen (17) Workstations
- Large Break Room
- Server Room
- Two (2) Storage Areas

- Great Natural Light
- Available Now
- Sublease Thru February 28, 2026
- Rental Rate: \$25.00 / Fully Serviced