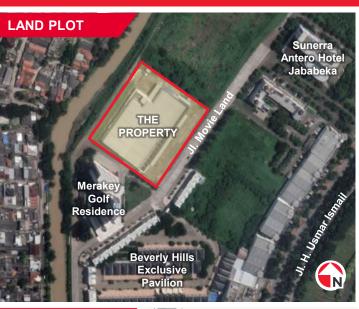

## PROPERTY FEATURES

- The Property is strategically located at the most prominent commercial stripes of Jl. Movie Land (Jl. Arifin C Noor Blok A6a), Kota Jababeka, Cikarang.
- It is next to Merakey Golf Residence, and it has 3 road frontages.
- ± 400m to Jababeka Golf & Country Club, ± 500m to Metro Hospitals Cikarang, ± 550m to Farmers Market Jababeka, ± 750m to Hollywood Junction Jababeka, ± 1.8km to President University and ± 3.6km to Wibawa Mukti Stadium.
- ± 6km from Cikarang Barat Toll Gate KM.31

|                                       | Stay /                                   | LOCATION MAP                     |
|---------------------------------------|------------------------------------------|----------------------------------|
| JI. Raya Cibarteali Presid University |                                          | Permata Keluarga<br>Hospital     |
| Hollywood Ju                          | nction lieus/H.                          |                                  |
| Merakey Golf<br>Residence             | JI.E                                     | Jababeka Golf &     Country Club |
|                                       | Farmers Market Jababeka  V. Cikarang Bal |                                  |
|                                       | mprug Garden<br>Jababeka                 | Wibawa Mukti<br>Stadium          |