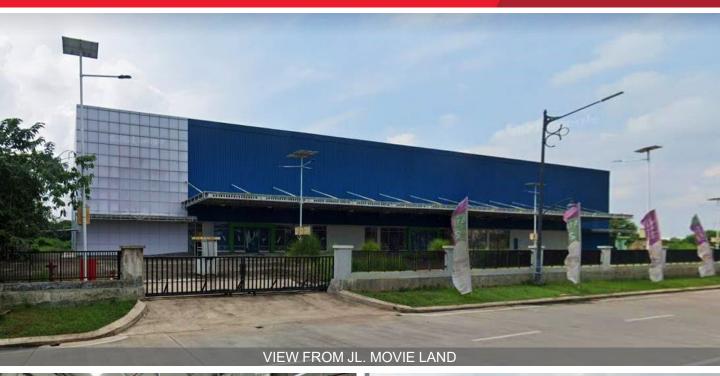

## PROPERTY FEATURES

- The Property is strategically located at the most prominent commercial stripes of Jl. Movie Land (Jl. Arifin C Noor Blok A6a), Kota Jababeka, Cikarang.
- It is next to Merakey Golf Residence, and it has 3 road frontages.
- ± 400m to Jababeka Golf & Country Club, ± 500m to Metro Hospitals Cikarang, ± 550m to Farmers Market Jababeka, ± 750m to Hollywood Junction Jababeka, ± 1.8km to President University and ± 3.6km to Wibawa Mukti Stadium.
- ± 6km from Cikarang Barat Toll Gate KM.31