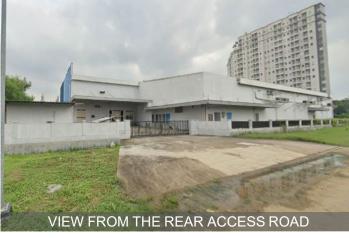

Cikarang Bal |                                  |
|                                       | mprug Garden<br>Jababeka                 | Wibawa Mukti<br>Stadium          |

| PROF | PERTY | DESCRIP | TION |
|------|-------|---------|------|
|      |       |         |      |

LAND AREA

12,021 sqm

7,934.78 sqm

Warehouse: 6,020.59 sqm
Office & Utility: 443.10 sqm

LAND TITLE

SHGB

COMPLETION

2016

FLOOR LOAD
CAPACITY

2 ton/sqm

ROOFTOP CLEARANCE HEIGHT • Storeys: 8 m

• Loading dock levelers: 4,5 m

• Truck: 8 lot • Car: 93 lot

Motorbike: 130 lot

PRICE IDR 150 billion plus VAT

LOCATION Google Map

For more information please contact:



Mina Ondang Director, Investment +(62) 811 820 9500 mina.ondang@cushwake.com



## COMMERCIAL PROPERTY AT JL. MOVIE LAND KOTA JABABEKA, CIKARANG