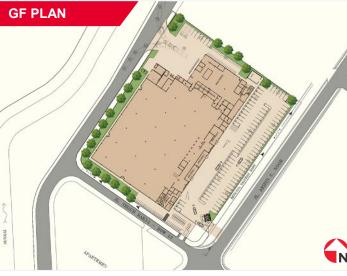

| PROF | PERTY | DESCRIP | TION |
|------|-------|---------|------|
|      |       |         |      |

LAND AREA

12,021 sqm

7,934.78 sqm

Warehouse: 6,020.59 sqm
Office & Utility: 443.10 sqm

LAND TITLE

SHGB

COMPLETION

2016

FLOOR LOAD
CAPACITY

2 ton/sqm

ROOFTOP CLEARANCE HEIGHT • Storeys: 8 m

• Loading dock levelers: 4,5 m

• Truck: 8 lot • Car: 93 lot

Motorbike: 130 lot

PRICE IDR 150 billion plus VAT