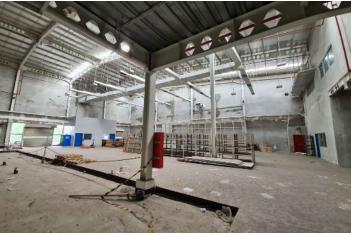

| PROF | PERTY | DESCRIP | TION |
|------|-------|---------|------|
|      |       |         |      |

LAND AREA

12,021 sqm

7,934.78 sqm

Warehouse: 6,020.59 sqm
Office & Utility: 443.10 sqm

LAND TITLE

SHGB

COMPLETION

2016

FLOOR LOAD
CAPACITY

2 ton/sqm

ROOFTOP CLEARANCE HEIGHT • Storeys: 8 m

• Loading dock levelers: 4,5 m

• Truck: 8 lot • Car: 93 lot

Motorbike: 130 lot

PRICE IDR 150 billion plus VAT