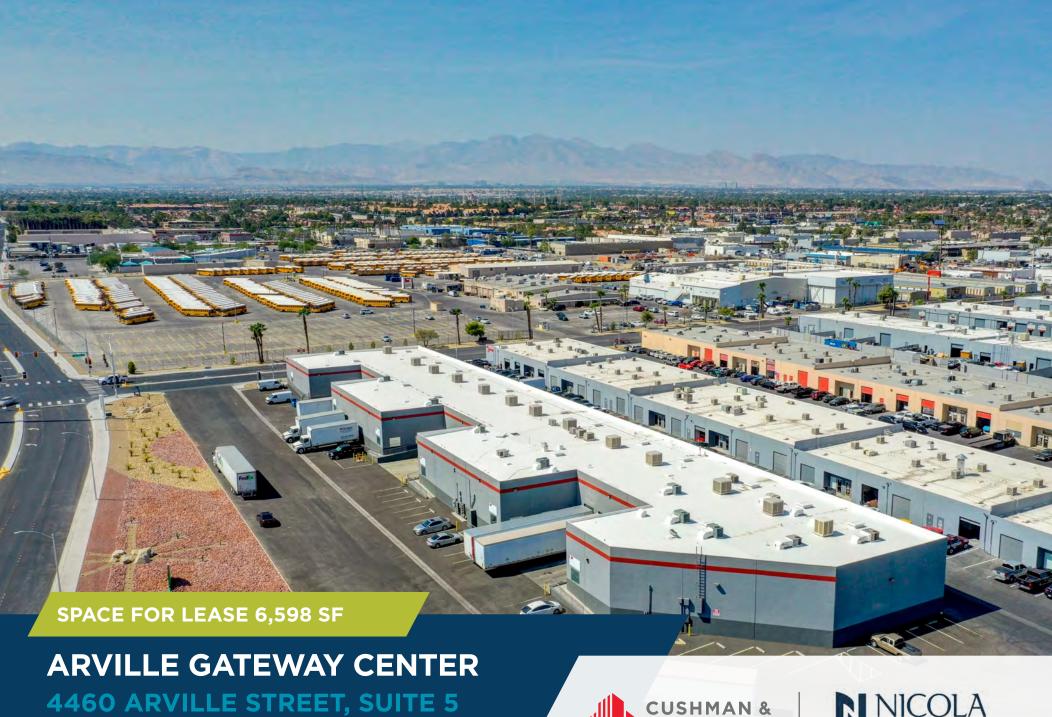

# **ARVILLE GATEWAY CENTER**

#### 4460 ARVILLE STREET, SUITE 5 | LAS VEGAS, NV 89103

Arville Gateway Center is conveniently located in the premier Southwest Submarket just minutes from the Las Vegas Strip/Resort Corridor and is easily accessible to the I-15 freeway via Flamingo Road and/or Tropicana Avenue. It is situated within close proximity to Harry Reid International Airport, Allegiant Stadium and the 215 freeway. The property was has been recently renovated and features a full roof replacement, new EVAP and HVAC units, Freshly painted exterior façade and a new monument signage.