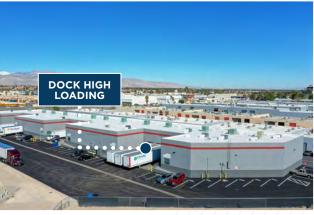

# **ARVILLE GATEWAY CENTER**

#### 4460 ARVILLE STREET, SUITE 5 | LAS VEGAS, NV 89103

Arville Gateway Center is conveniently located in the premier Southwest Submarket just minutes from the Las Vegas Strip/Resort Corridor and is easily accessible to the I-15 freeway via Flamingo Road and/or Tropicana Avenue. It is situated within close proximity to Harry Reid International Airport, Allegiant Stadium and the 215 freeway. The property was has been recently renovated and features a full roof replacement, new EVAP and HVAC units, Freshly painted exterior façade and a new monument signage.