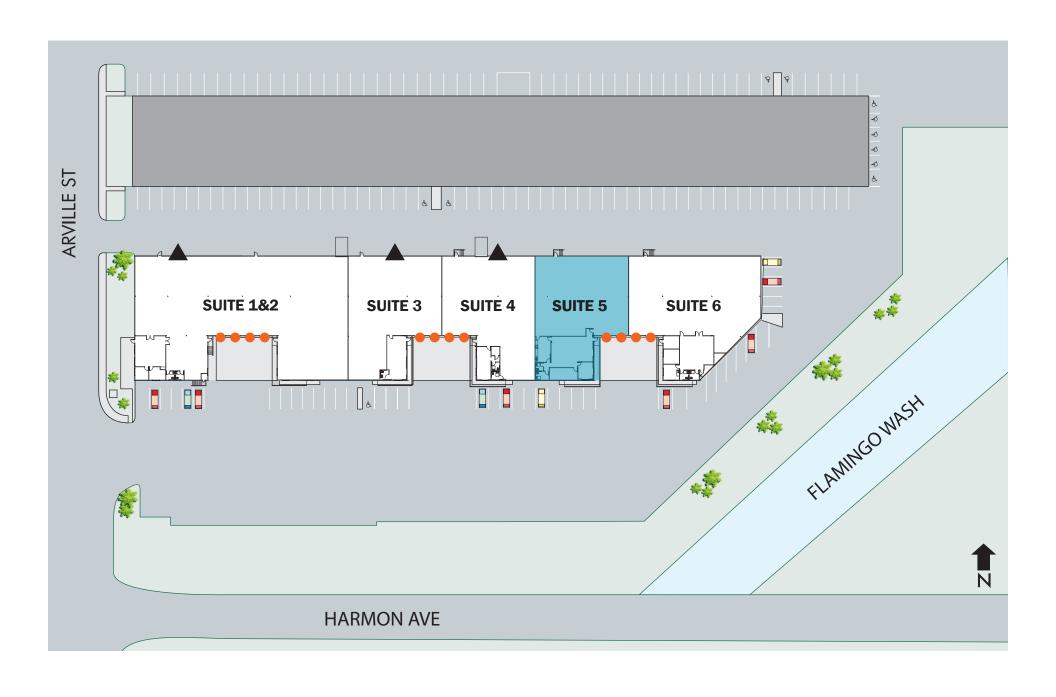

| Space Available:   | ±6,598 SF     |
|--------------------|---------------|
| Est. NNN Expenses: | \$0.18 PSF    |
| Office:            | ±1,722        |
| Clear Height:      | 20'           |
| Dock High Loading: | 2             |
| Parking:           | Ample Parking |
| Loading:           | Front         |
| Sprinklers:        | Yes           |
| Zoning:            | M-1           |