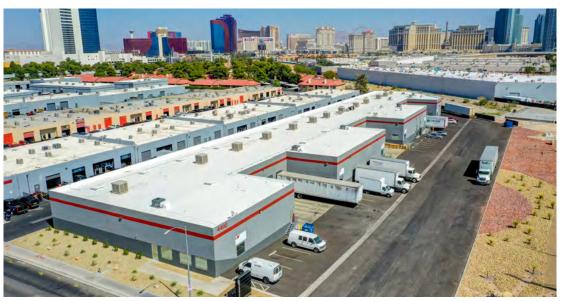

m the Las Vegas Strip/Resort Corridor and is easily accessible to the I-15 freeway via Flamingo Road and/or Tropicana Avenue. It is situated within close proximity to Harry Reid International Airport, Allegiant Stadium and the 215 freeway. The property was has been recently renovated and features a full roof replacement, new EVAP and HVAC units, Freshly painted exterior façade and a new monument signage.

| Space Available:   | ±6,598 SF     |
|--------------------|---------------|
| Est. NNN Expenses: | \$0.18 PSF    |
| Office:            | ±1,722        |
| Clear Height:      | 20'           |
| Dock High Loading: | 2             |
| Parking:           | Ample Parking |
| Loading:           | Front         |
| Sprinklers:        | Yes           |
| Zoning:            | M-1           |





## **ARVILLE GATEWAY CENTER**

# 4460 ARVILLE STREET, SUITE 5 | LAS VEGAS, NV 89103



### **ARVILLE GATEWAY CENTER**

# 4460 ARVILLE STREET, SUITE 5 | LAS VEGAS, NV 89103











©2022 Cushman & Wakefield. All rights reserved. The material in this presentation has been prepared solely for information purposes, and is strictly confidential. Any disclosure, use, copying or circulation of this presentation (or the information contained within it) is strictly prohibited, unless you have obtained Cushman & Wakefield's prior written consent. The views expressed in this presentation are the views of the author and do not necessarily reflect the views of Cushman & Wakefield. Neither this presentation nor any part of it shall form the basis of, or be relied upon in connection with any offer