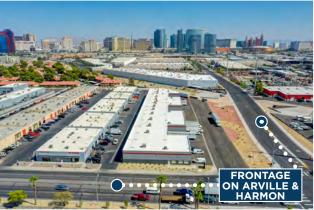

# **ARVILLE GATEWAY CENTER**

#### 4460 ARVILLE STREET, SUITE 5 | LAS VEGAS, NV 89103

Arville Gateway Center is conveniently located in the premier Southwest Submarket just minutes from the Las Vegas Strip/Resort Corridor and is easily accessible to the I-15 freeway via Flamingo Road and/or Tropicana Avenue. It is situated within close proximity to Harry Reid International Airport, Allegiant Stadium and the 215 freeway. The property was has been recently renovated and features a full roof replacement, new EVAP and HVAC units, Freshly painted exterior façade and a new monument signage.