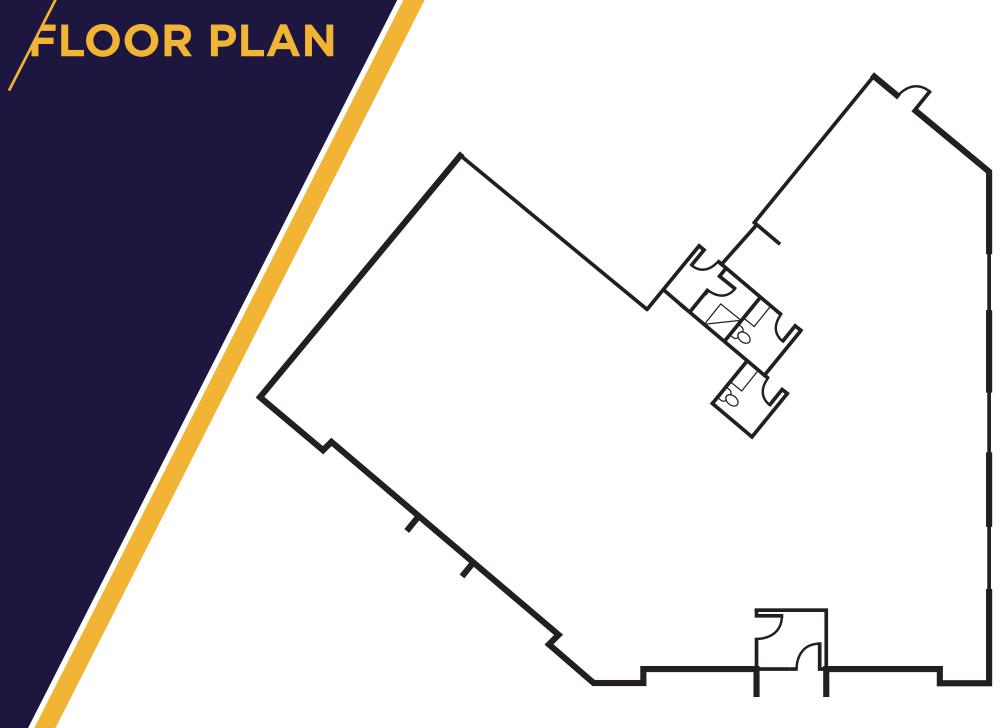

## PROPERTY HIGHLIGHTS

Size:

**Clear Height:** 

Net Asking:

TMI:

Shipping:

Occupancy:

4.220 SF