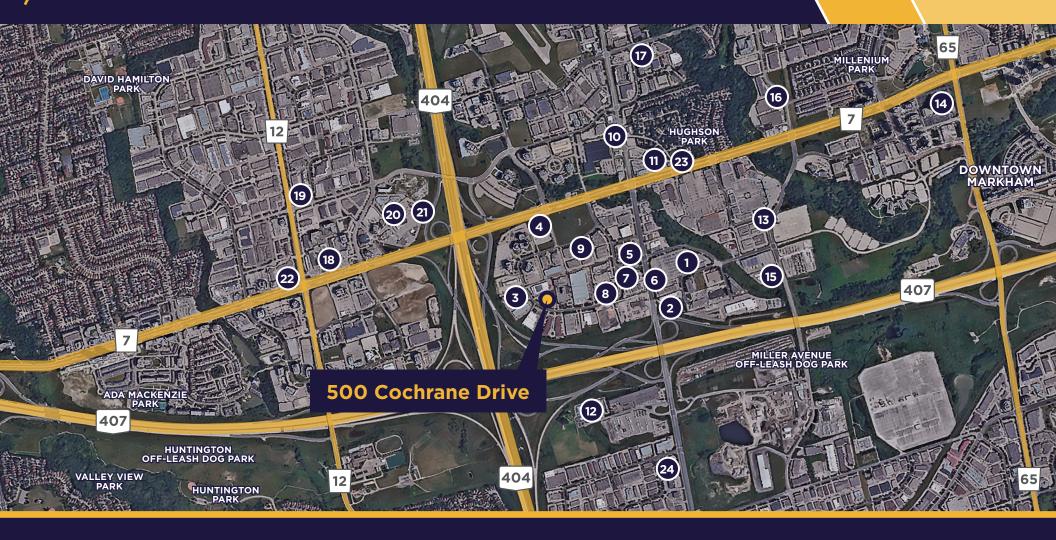

## AREA AMENITIES MAP

Costco Wholesale

by Hilton

- (5) Spark by Hilton

Hampton Inn & Suites

- Park Inn by Radisson (7) Dragon Legend
- Delta Hotels
- 6 Tim Hortons
- The Bake House

- **(9)** K-Dental
- (10) Chipotle
- (11) LA Fitness
- (12) Markham Golf Dome

First Markham Centre (17) Hub Climbing

(15) Zoom Zoom Storage

(16) C2 Badminton Club

- Hilton Suites
- Sheraton Parkway
- Holiday Inn Express
- Moxie's Beaver Creek Restaurant
- Chako Barbecue & Izakaya
- Times Square
- Popeyes
- **OXYGEN Fitness Club**