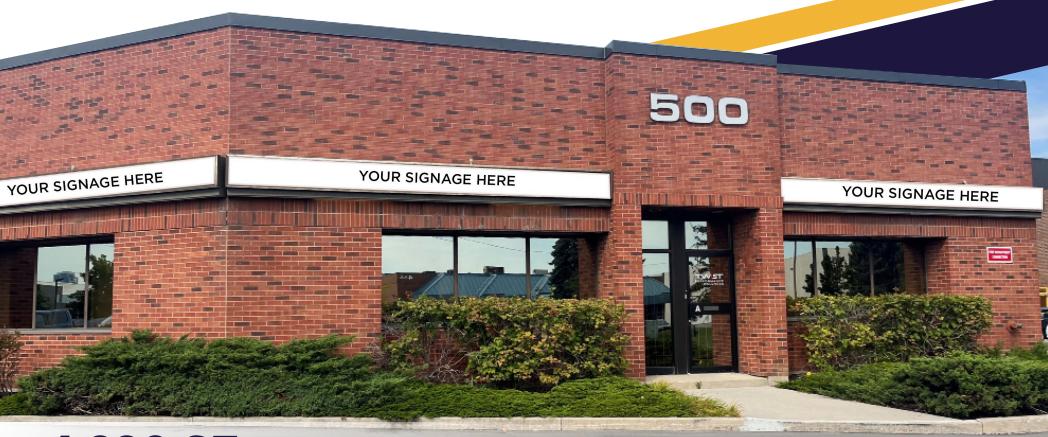

### **500 COCHRANE DRIVE - UNIT A**

MARKHAM, ON

4,220 SF

- Corner unit with excellent street signage on Cochrane Drive.
- Bus stop located in front of unit.
- · Ample onsite parking.
- Building professionally managed and maintained.