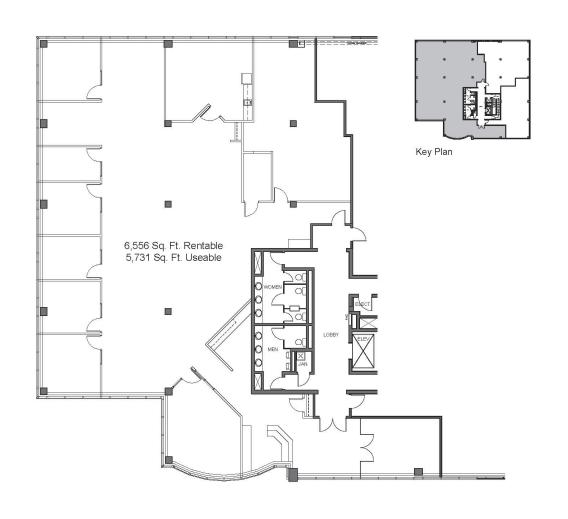

### **FLOOR PLAN**

**UNIT 302** 

# **ABOUT THE PROPERTY**

Downtown professional office building, located on Pall Mall Street between Richmond and Waterloo Street

| UNIT | AVAILABLE SPACE | ASKING RENT     | ADDITIONAL RENT           |
|------|-----------------|-----------------|---------------------------|
| 104  | 974 SF          | \$14.00 PSF Net | \$14.08 (Projected 2024)* |
| 202  | 990 SF          | \$14.00 PSF Net | \$14.08 (Projected 2024)* |
| 302  | 6,556 SF        | \$14.00 PSF Net | \$14.08 (Projected 2024)* |
|      |                 |                 |                           |