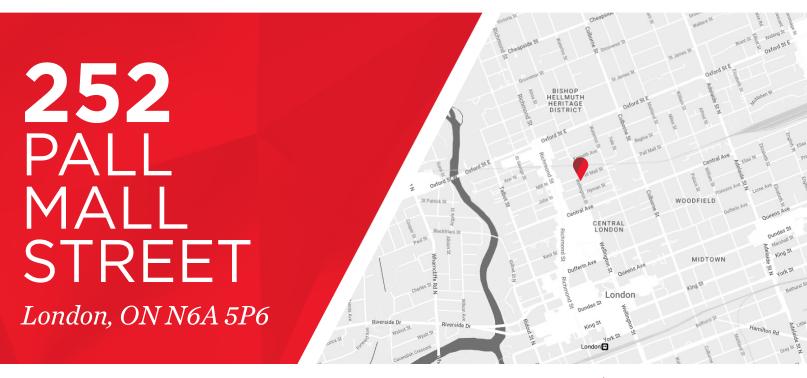

# **ABOUT THE PROPERTY**

Downtown professional office building, located on Pall Mall Street between Richmond and Waterloo Street

| UNIT | AVAILABLE SPACE | ASKING RENT     | ADDITIONAL RENT           |
|------|-----------------|-----------------|---------------------------|
| 104  | 974 SF          | \$14.00 PSF Net | \$14.08 (Projected 2024)* |
| 202  | 990 SF          | \$14.00 PSF Net | \$14.08 (Projected 2024)* |
| 302  | 6,556 SF        | \$14.00 PSF Net | \$14.08 (Projected 2024)* |
|      |                 |                 |                           |