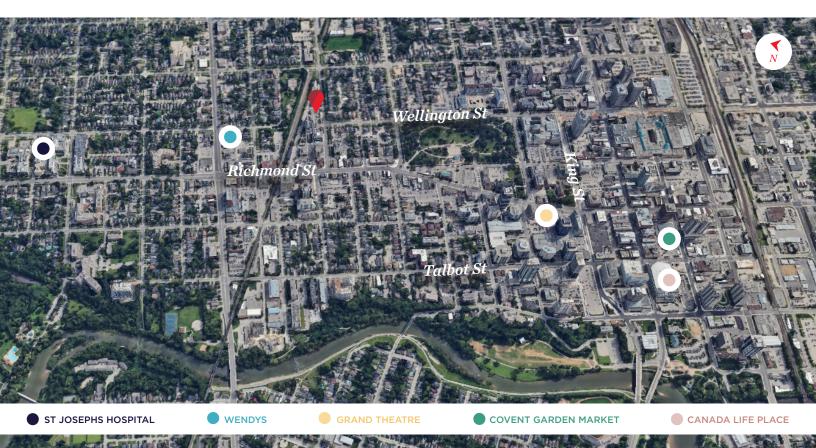

- Landlord will provide a Tenant Improvement Allowance to qualified tenants
- Multiple buildings on site with many sizes and configurations
- Close to Richmond Row, Station Park Inn, Tim Hortons and a variety of downtown restaurants and amenities