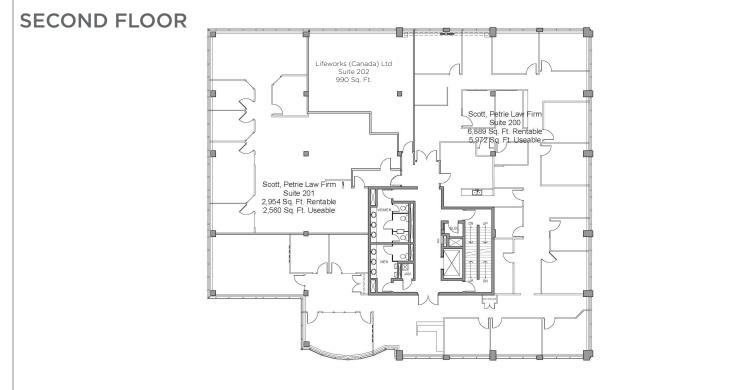

## **FLOOR PLANS**

# **ABOUT THE PROPERTY**

Downtown professional office building, located on Pall Mall Street between Richmond and Waterloo Street

| UNIT | AVAILABLE SPACE | ASKING RENT     | ADDITIONAL RENT           |
|------|-----------------|-----------------|---------------------------|
| 104  | 974 SF          | \$14.00 PSF Net | \$14.08 (Projected 2024)* |
| 202  | 990 SF          | \$14.00 PSF Net | \$14.08 (Projected 2024)* |
| 302  | 6,556 SF        | \$14.00 PSF Net | \$14.08 (Projected 2024)* |
|      |                 |                 |                           |