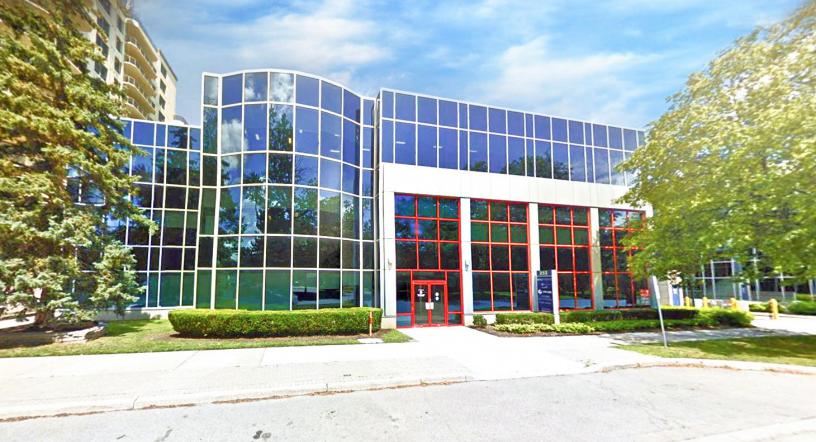

### FOR LEASE DOWNTOWN PROFESSIONAL OFFICE BUILDING

# **ABOUT THE PROPERTY**

Downtown professional office building, located on Pall Mall Street between Richmond and Waterloo Street

| UNIT | AVAILABLE SPACE | ASKING RENT     | ADDITIONAL RENT           |
|------|-----------------|-----------------|---------------------------|
| 104  | 974 SF          | \$14.00 PSF Net | \$14.08 (Projected 2024)* |
| 202  | 990 SF          | \$14.00 PSF Net | \$14.08 (Projected 2024)* |
| 302  | 6,556 SF        | \$14.00 PSF Net | \$14.08 (Projected 2024)* |
|      |                 |                 |                           |