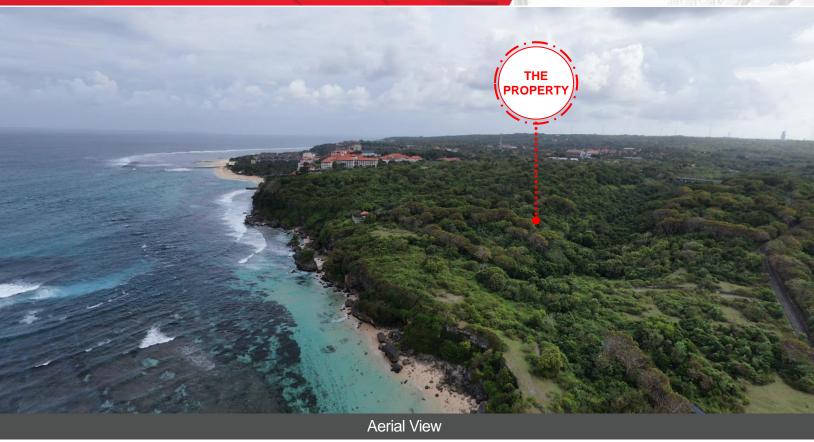

## **PROPERTY FEATURES**

- Discover the epitome of coastal living on this stunning cliff land, nestled along the coastline of Nusa Dua.
   Positioned at the prestigious JI. Raya Nusa Dua Selatan, just outside the ITDC Nusa Dua complex, this exceptional property offers an unrivaled private beach spanning an impressive 450 meters.
- The site just a mere 180 meters south of the renowned Mulia Resort & Villas and 300 meters north of the prestigious Hilton Hotel
- Ngurah Rai International Airport just a short 22-minute drive or approximately 13.8km away.
- Embrace the rare opportunity to create an unparalleled 5-star hotel and villa for sale development, as the site proudly holds its coveted Hotel Development License from Regent of Badung-Bali.