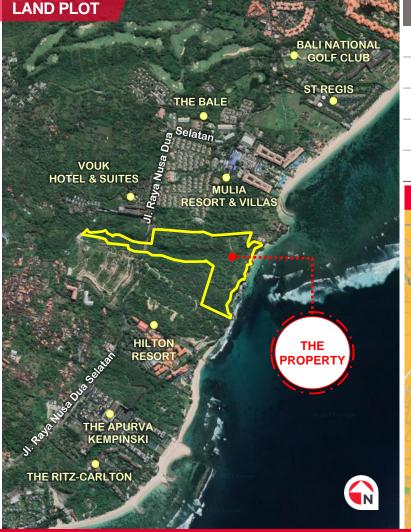

## **PROPERTY FEATURES**

- Discover the epitome of coastal living on this stunning cliff land, nestled along the coastline of Nusa Dua.
   Positioned at the prestigious JI. Raya Nusa Dua Selatan, just outside the ITDC Nusa Dua complex, this exceptional property offers an unrivaled private beach spanning an impressive 450 meters.
- The site just a mere 180 meters south of the renowned Mulia Resort & Villas and 300 meters north of the prestigious Hilton Hotel
- Ngurah Rai International Airport just a short 22-minute drive or approximately 13.8km away.
- Embrace the rare opportunity to create an unparalleled 5-star hotel and villa for sale development, as the site proudly holds its coveted Hotel Development License from Regent of Badung-Bali.