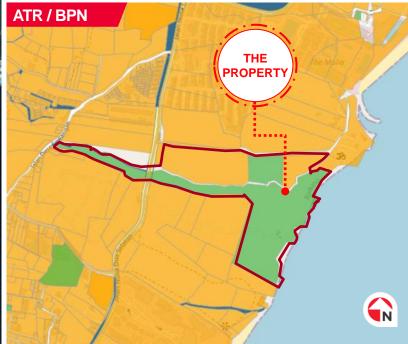

## LAND DETAILS

**LAND AREA** ± 14.2 Ha

LAND TITLE SHGB

**ZONING** Tourism

**ASKING PRICE** IDR 12 million psm plus VAT

LOCATION Google Map

For more information please contact:

Mina Ondang Director, Investment +(62) 811 820 9500 mina.ondang@cushwake.com