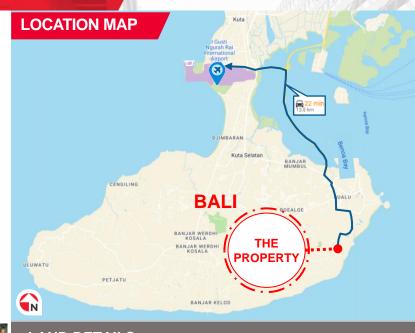

## **PROPERTY FEATURES**

- Discover the epitome of coastal living on this stunning cliff land, nestled along the coastline of Nusa Dua.
   Positioned at the prestigious JI. Raya Nusa Dua Selatan, just outside the ITDC Nusa Dua complex, this exceptional property offers an unrivaled private beach spanning an impressive 450 meters.
- The site just a mere 180 meters south of the renowned Mulia Resort & Villas and 300 meters north of the prestigious Hilton Hotel
- Ngurah Rai International Airport just a short 22-minute drive or approximately 13.8km away.
- Embrace the rare opportunity to create an unparalleled 5-star hotel and villa for sale development, as the site proudly holds its coveted Hotel Development License from Regent of Badung-Bali.

## LAND DETAILS

**LAND AREA** ± 14.2 Ha

LAND TITLE SHGB

**ZONING** Tourism

**ASKING PRICE** IDR 12 million psm plus VAT

LOCATION Google Map

For more information please contact:

Mina Ondang Director, Investment +(62) 811 820 9500 mina.ondang@cushwake.com