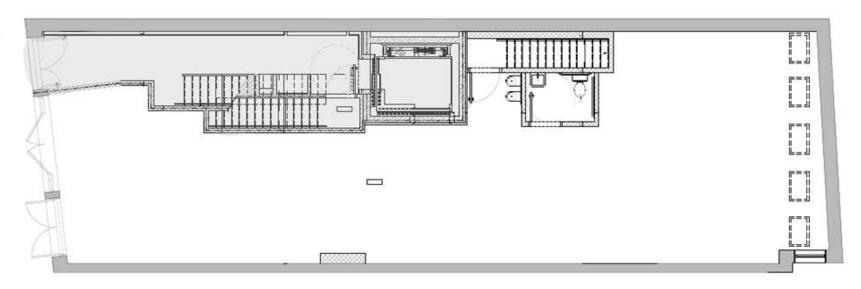

#### **PREMISES**

1,653 SF Ground: 965 SF Lower Level:

## **GROUND FLOOR**

1,653 SF

GREENWICH STREET