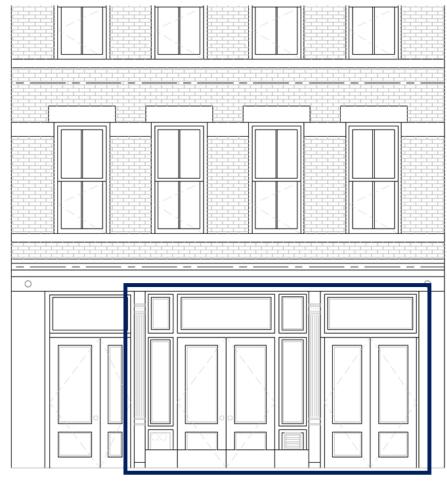

### **FRONTAGE**

20'

# **CEILING HEIGHTS**

12 Feet

New storefront to be installed