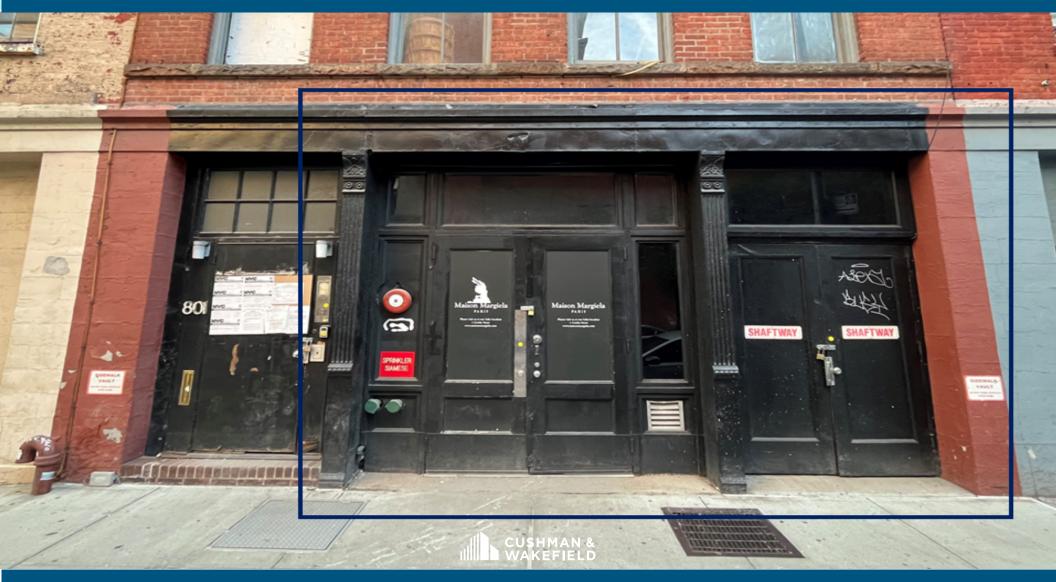

# 801

### **COMMENTS**

- Retail opportunity along Greenwich Street in the heart of the West Village
- New ownership undergoing a full building renovation
- Existing shaftway to be converted into retail for expanded frontage and interior space
- Skylights in place on the Ground Floor
- Steps from the Meatpacking District, Stafili Wine Cafe, The Mary Lane and Left Bank

New storefront to be installed