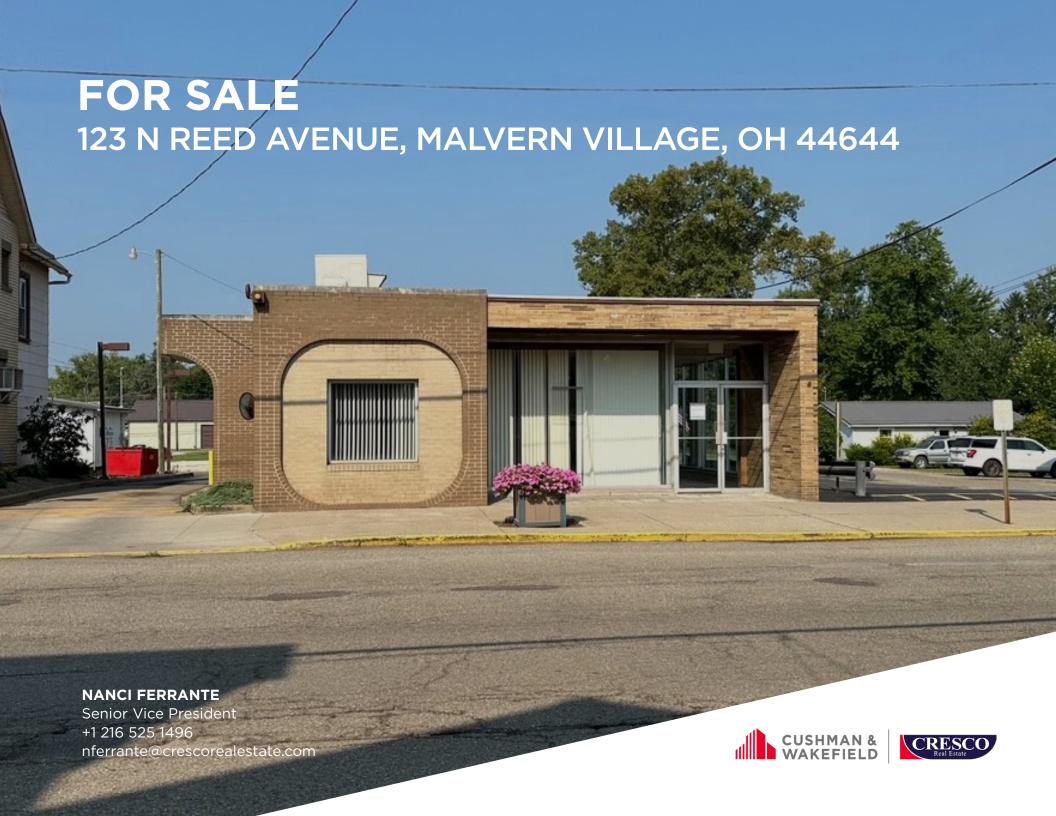

## **PROPERTY OVERVIEW**

#### 123 N REED AVENUE MALVERN VILLAGE, OH 44644 2,640 SF ON .20 ACRES

- One story well-maintained retail building
- Adjacent 7 car parking lot
- Drive thru lane
- Brick & Block construction

| 123 N Reed Ave., Malvern Village, OH |                                                         |
|--------------------------------------|---------------------------------------------------------|
| Total SF                             | 2,640 SF                                                |
| PP#                                  | 07-0000260.000 & 07-0000723.000                         |
| Land                                 | .1983 Acres                                             |
| Year Built                           | 1953                                                    |
| Construction                         | Block                                                   |
| # of Floors                          | 1 Floor                                                 |
| R.E. Taxes/Yr                        | \$2,759.66 (2023)                                       |
| Parking                              | 7 Spaces                                                |
| Asking Price                         | \$150,000 with 3 year Deed Restriction on Financial Use |