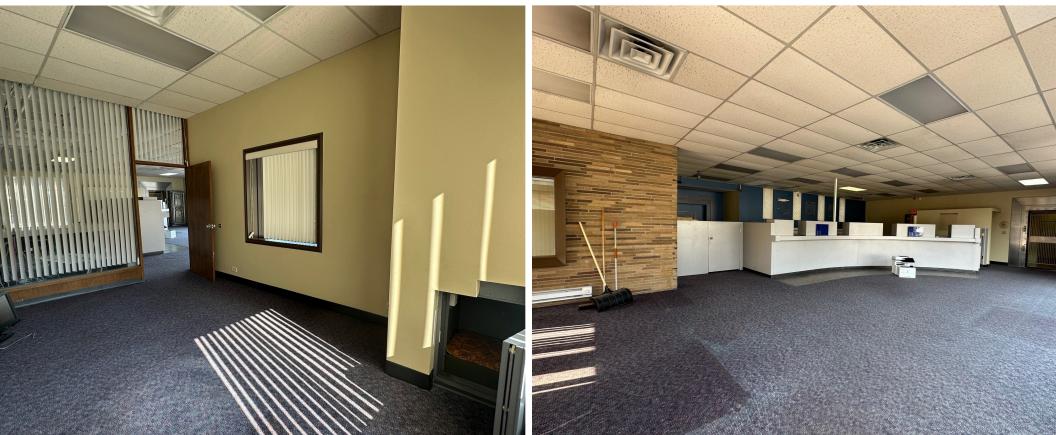

## **PROPERTY OVERVIEW**

#### 123 N REED AVENUE MALVERN VILLAGE, OH 44644 2,640 SF ON .20 ACRES

- One story well-maintained retail building
- Adjacent 7 car parking lot
- Drive thru lane
- Brick & Block construction

| 123 N Reed Ave., Malvern Village, OH |                                                         |
|--------------------------------------|---------------------------------------------------------|
| Total SF                             | 2,640 SF                                                |
| PP#                                  | 07-0000260.000 & 07-0000723.000                         |
| Land                                 | .1983 Acres                                             |
| Year Built                           | 1953                                                    |
| Construction                         | Block                                                   |
| # of Floors                          | 1 Floor                                                 |
| R.E. Taxes/Yr                        | \$2,759.66 (2023)                                       |
| Parking                              | 7 Spaces                                                |
| Asking Price                         | \$150,000 with 3 year Deed Restriction on Financial Use |