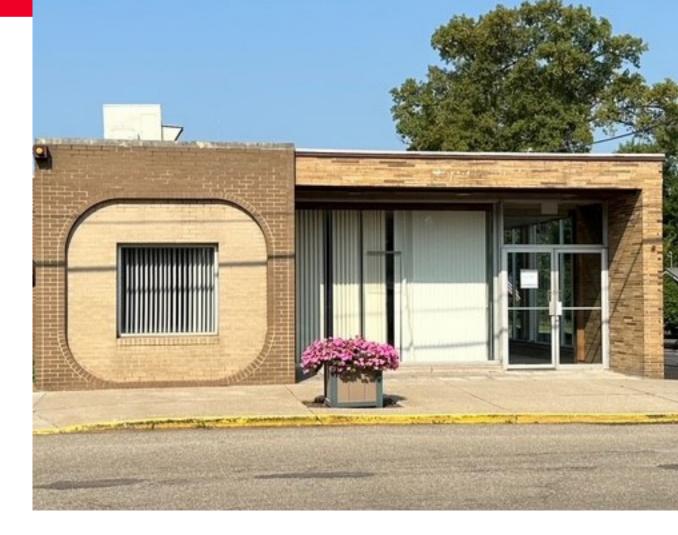

#### 123 N REED AVENUE MALVERN VILLAGE, OH 44644 2,640 SF ON .20 ACRES

- One story well-maintained retail building
- Adjacent 7 car parking lot
- Drive thru lane
- Brick & Block construction

| 123 N Reed Ave., Malvern Village, OH |                                                         |
|--------------------------------------|---------------------------------------------------------|
| Total SF                             | 2,640 SF                                                |
| PP#                                  | 07-0000260.000 & 07-0000723.000                         |
| Land                                 | .1983 Acres                                             |
| Year Built                           | 1953                                                    |
| Construction                         | Block                                                   |
| # of Floors                          | 1 Floor                                                 |
| R.E. Taxes/Yr                        | \$2,759.66 (2023)                                       |
| Parking                              | 7 Spaces                                                |
| Asking Price                         | \$150,000 with 3 year Deed Restriction on Financial Use |