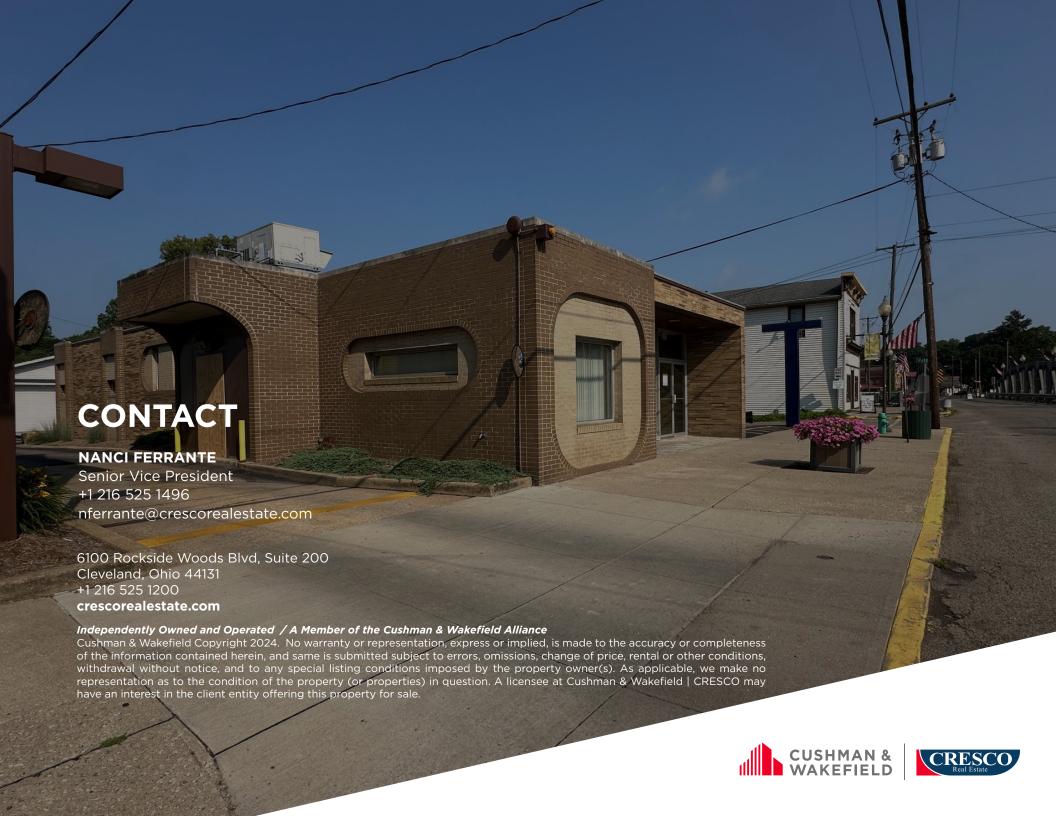

## **PROPERTY OVERVIEW**

#### 123 N REED AVENUE MALVERN VILLAGE, OH 44644 2,640 SF ON .20 ACRES

- One story well-maintained retail building
- Adjacent 7 car parking lot
- Drive thru lane
- Brick & Block construction

| 123 N Reed Ave., Malvern Village, OH |                                                         |
|--------------------------------------|---------------------------------------------------------|
| Total SF                             | 2,640 SF                                                |
| PP#                                  | 07-0000260.000 & 07-0000723.000                         |
| Land                                 | .1983 Acres                                             |
| Year Built                           | 1953                                                    |
| Construction                         | Block                                                   |
| # of Floors                          | 1 Floor                                                 |
| R.E. Taxes/Yr                        | \$2,759.66 (2023)                                       |
| Parking                              | 7 Spaces                                                |
| Asking Price                         | \$150,000 with 3 year Deed Restriction on Financial Use |