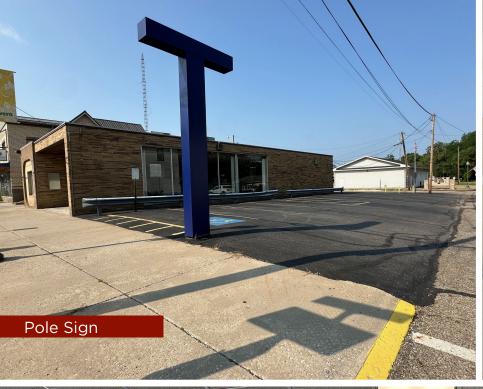

#### 123 N REED AVENUE MALVERN VILLAGE, OH 44644 2,640 SF ON .20 ACRES

- One story well-maintained retail building
- Adjacent 7 car parking lot
- Drive thru lane
- Brick & Block construction

| 123 N Reed Ave., Malvern Village, OH |                                                         |
|--------------------------------------|---------------------------------------------------------|
| Total SF                             | 2,640 SF                                                |
| PP#                                  | 07-0000260.000 & 07-0000723.000                         |
| Land                                 | .1983 Acres                                             |
| Year Built                           | 1953                                                    |
| Construction                         | Block                                                   |
| # of Floors                          | 1 Floor                                                 |
| R.E. Taxes/Yr                        | \$2,759.66 (2023)                                       |
| Parking                              | 7 Spaces                                                |
| Asking Price                         | \$150,000 with 3 year Deed Restriction on Financial Use |