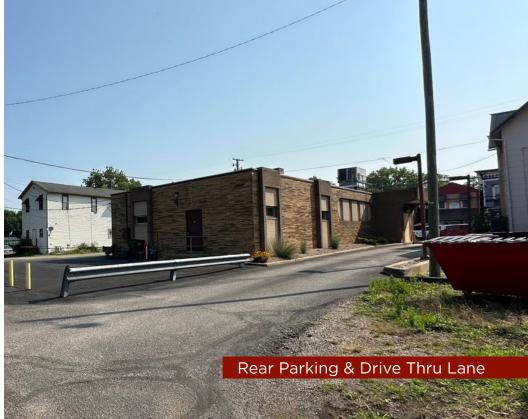

#### 123 N REED AVENUE MALVERN VILLAGE, OH 44644 2,640 SF ON .20 ACRES

- One story well-maintained retail building
- Adjacent 7 car parking lot
- Drive thru lane
- Brick & Block construction

| 123 N Reed Ave., Malvern Village, OH |                                                         |
|--------------------------------------|---------------------------------------------------------|
| Total SF                             | 2,640 SF                                                |
| PP#                                  | 07-0000260.000 & 07-0000723.000                         |
| Land                                 | .1983 Acres                                             |
| Year Built                           | 1953                                                    |
| Construction                         | Block                                                   |
| # of Floors                          | 1 Floor                                                 |
| R.E. Taxes/Yr                        | \$2,759.66 (2023)                                       |
| Parking                              | 7 Spaces                                                |
| Asking Price                         | \$150,000 with 3 year Deed Restriction on Financial Use |