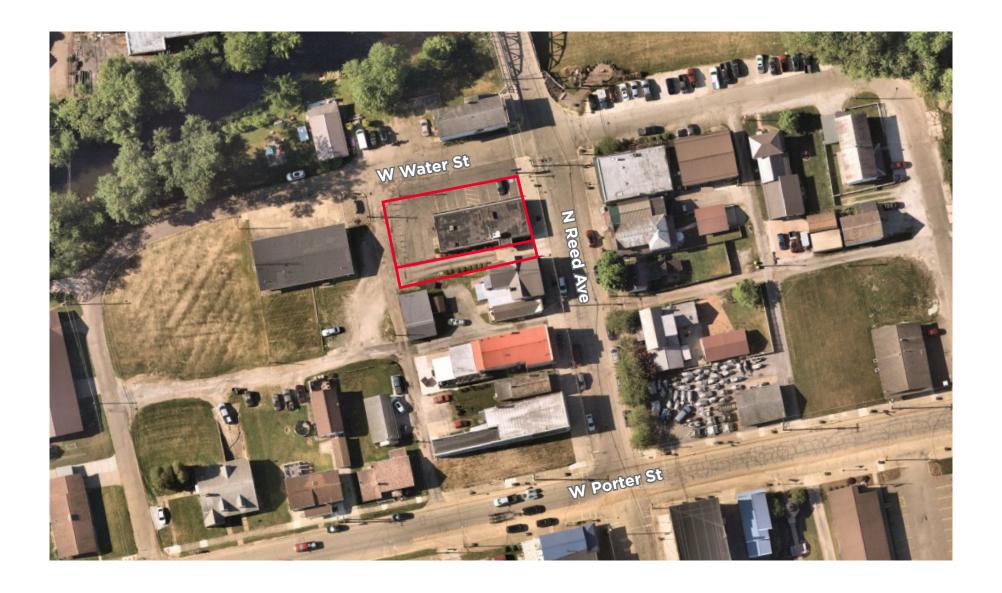

| 07-0000260.000 & 07-0000723.000                         |
| Land                                 | .1983 Acres                                             |
| Year Built                           | 1953                                                    |
| Construction                         | Block                                                   |
| # of Floors                          | 1 Floor                                                 |
| R.E. Taxes/Yr                        | \$2,759.66 (2023)                                       |
| Parking                              | 7 Spaces                                                |
| Asking Price                         | \$150,000 with 3 year Deed Restriction on Financial Use |















## PARCEL AERIAL



### **LOCATION MAP**



# MALVERN VILLAGE

MalvernVillage in Ohio is a thriving community nestled in the heart of Carroll County. With a rich history dating back to 1806, this charming village offers a strong sense of community and a welcoming atmosphere for businesses of all sizes. Its strategic location provides easy access to major transportation routes, making it a convenient hub for both employees and customers.

Known for its friendly residents and beautiful scenery, Malvern attracts a diverse population. The village's proximity to Lake Mohawk, a popular recreational destination, adds to its appeal. Position your business in Malvern to benefit from a loyal customer base, a strong local economy, and an excellent quality of life.



#### 5-MILE RADIUS DEMOGRAPHICS



12,389



5,198