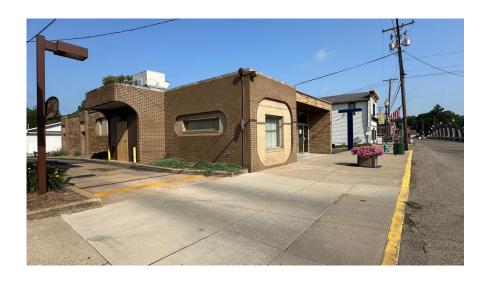

## **PROPERTY OVERVIEW**

#### 123 N REED AVENUE MALVERN VILLAGE, OH 44644 2,640 SF ON .20 ACRES

- One story well-maintained retail building
- Adjacent 7 car parking lot
- Drive thru lane
- Brick & Block construction

| 123 N Reed Ave., Malvern Village, OH |                                                         |
|--------------------------------------|---------------------------------------------------------|
| Total SF                             | 2,640 SF                                                |
| PP#                                  | 07-0000260.000 & 07-0000723.000                         |
| Land                                 | .1983 Acres                                             |
| Year Built                           | 1953                                                    |
| Construction                         | Block                                                   |
| # of Floors                          | 1 Floor                                                 |
| R.E. Taxes/Yr                        | \$2,759.66 (2023)                                       |
| Parking                              | 7 Spaces                                                |
| Asking Price                         | \$150,000 with 3 year Deed Restriction on Financial Use |