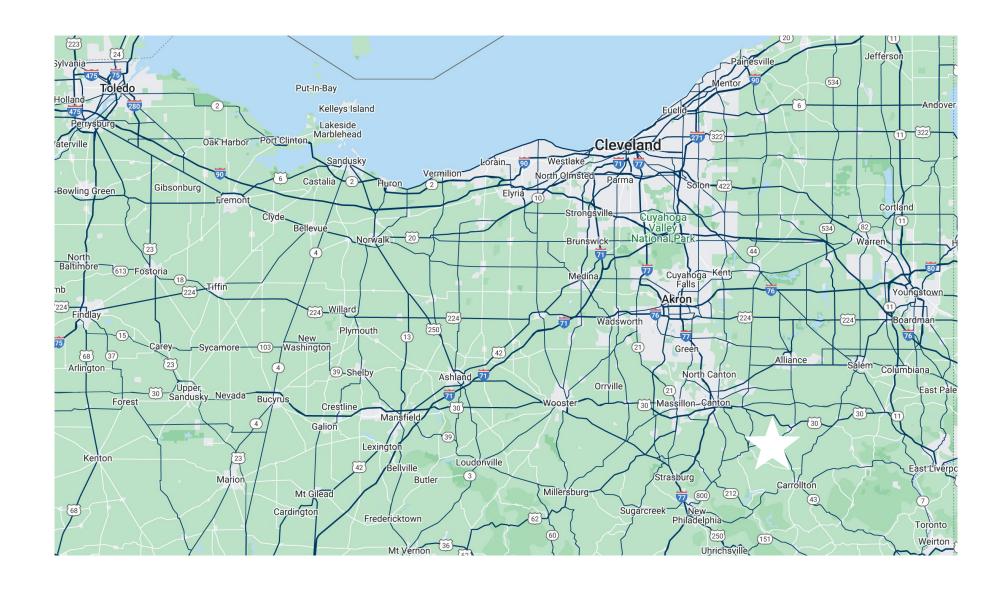

### **LOCATION MAP**

# MALVERN VILLAGE

MalvernVillage in Ohio is a thriving community nestled in the heart of Carroll County. With a rich history dating back to 1806, this charming village offers a strong sense of community and a welcoming atmosphere for businesses of all sizes. Its strategic location provides easy access to major transportation routes, making it a convenient hub for both employees and customers.

Known for its friendly residents and beautiful scenery, Malvern attracts a diverse population. The village's proximity to Lake Mohawk, a popular recreational destination, adds to its appeal. Position your business in Malvern to benefit from a loyal customer base, a strong local economy, and an excellent quality of life.