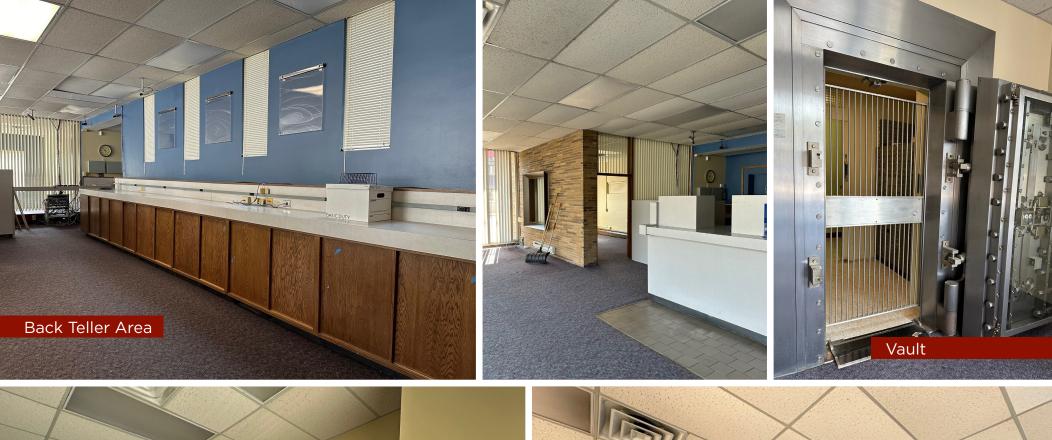

## **PROPERTY OVERVIEW**

#### 123 N REED AVENUE MALVERN VILLAGE, OH 44644 2,640 SF ON .20 ACRES

- One story well-maintained retail building
- Adjacent 7 car parking lot
- Drive thru lane
- Brick & Block construction

| 123 N Reed Ave., Malvern Village, OH |                                                         |
|--------------------------------------|---------------------------------------------------------|
| Total SF                             | 2,640 SF                                                |
| PP#                                  | 07-0000260.000 & 07-0000723.000                         |
| Land                                 | .1983 Acres                                             |
| Year Built                           | 1953                                                    |
| Construction                         | Block                                                   |
| # of Floors                          | 1 Floor                                                 |
| R.E. Taxes/Yr                        | \$2,759.66 (2023)                                       |
| Parking                              | 7 Spaces                                                |
| Asking Price                         | \$150,000 with 3 year Deed Restriction on Financial Use |