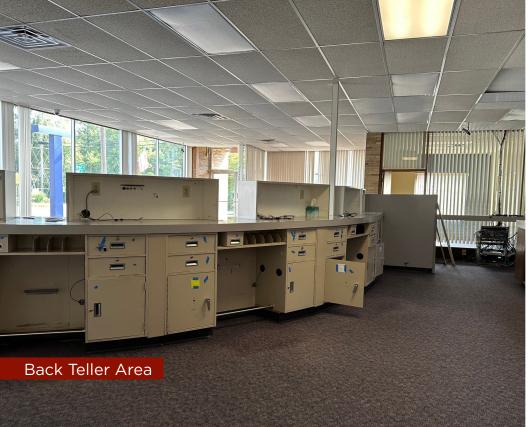

#### 123 N REED AVENUE MALVERN VILLAGE, OH 44644 2,640 SF ON .20 ACRES

- One story well-maintained retail building
- Adjacent 7 car parking lot
- Drive thru lane
- Brick & Block construction

| 123 N Reed Ave., Malvern Village, OH |                                                         |
|--------------------------------------|---------------------------------------------------------|
| Total SF                             | 2,640 SF                                                |
| PP#                                  | 07-0000260.000 & 07-0000723.000                         |
| Land                                 | .1983 Acres                                             |
| Year Built                           | 1953                                                    |
| Construction                         | Block                                                   |
| # of Floors                          | 1 Floor                                                 |
| R.E. Taxes/Yr                        | \$2,759.66 (2023)                                       |
| Parking                              | 7 Spaces                                                |
| Asking Price                         | \$150,000 with 3 year Deed Restriction on Financial Use |