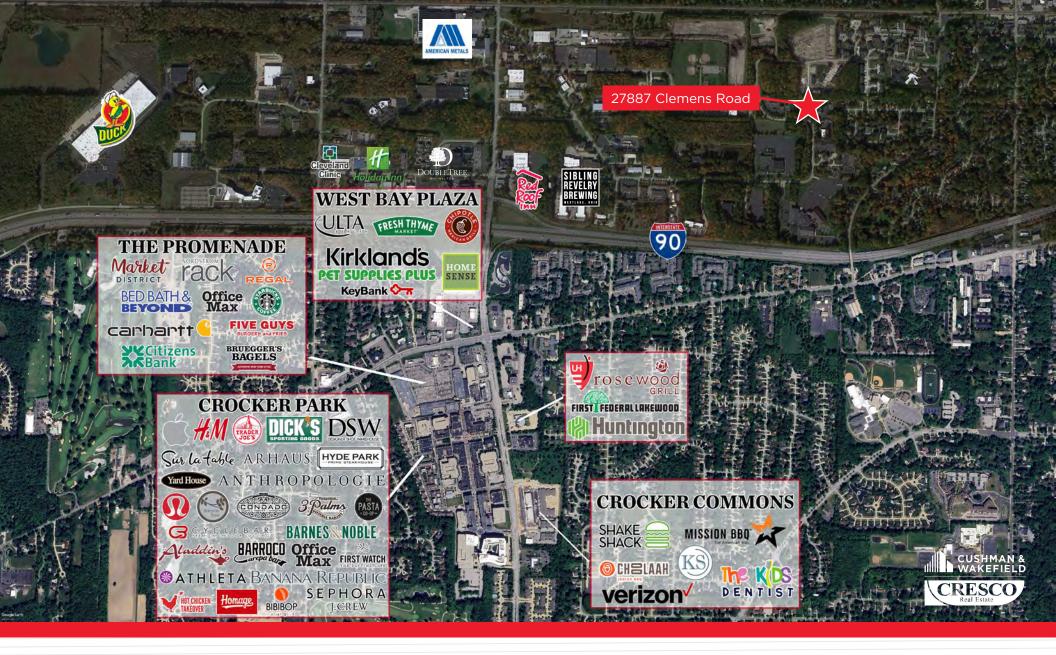

#### HIGHLIGHTS

- Direct access to suite
- Move-in ready spaces
- Monument signage
- Patio with outdoor seating
- Tenant controls their own HVAC
- Fiber available
- On-site generator
- Excellent access to I-90
- Located just minutes from Crocker Park