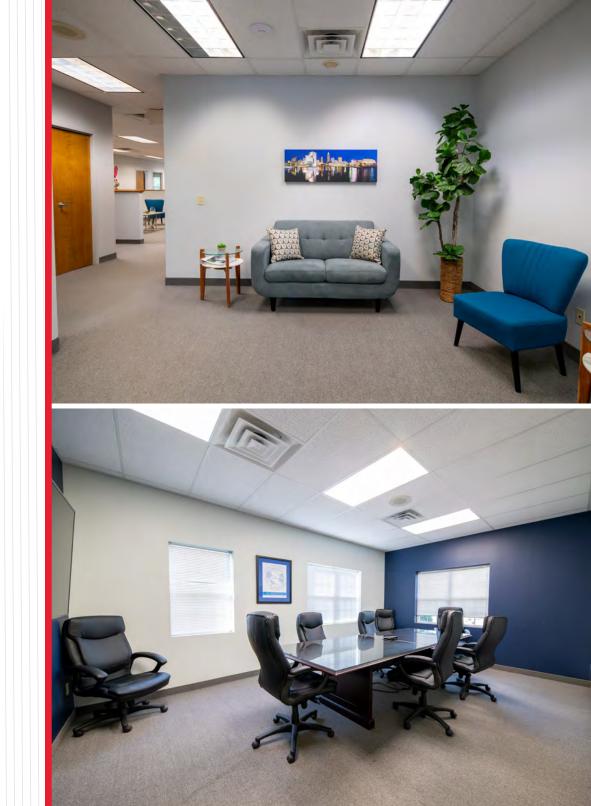

#### HIGHLIGHTS

- Direct access to suite
- Move-in ready spaces
- Monument signage
- Patio with outdoor seating
- Tenant controls their own HVAC
- Fiber available
- On-site generator
- Excellent access to I-90
- Located just minutes from Crocker Park