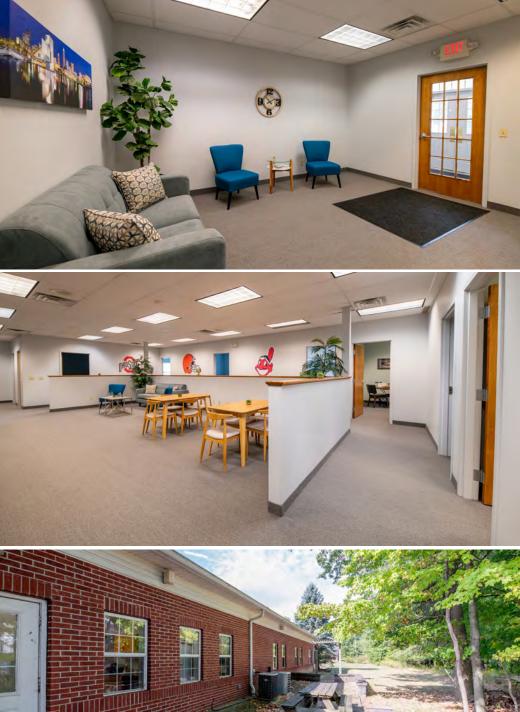

#### HIGHLIGHTS

- Direct access to suite
- Move-in ready spaces
- Monument signage
- Patio with outdoor seating
- Tenant controls their own HVAC
- Fiber available
- On-site generator
- Excellent access to I-90
- Located just minutes from Crocker Park