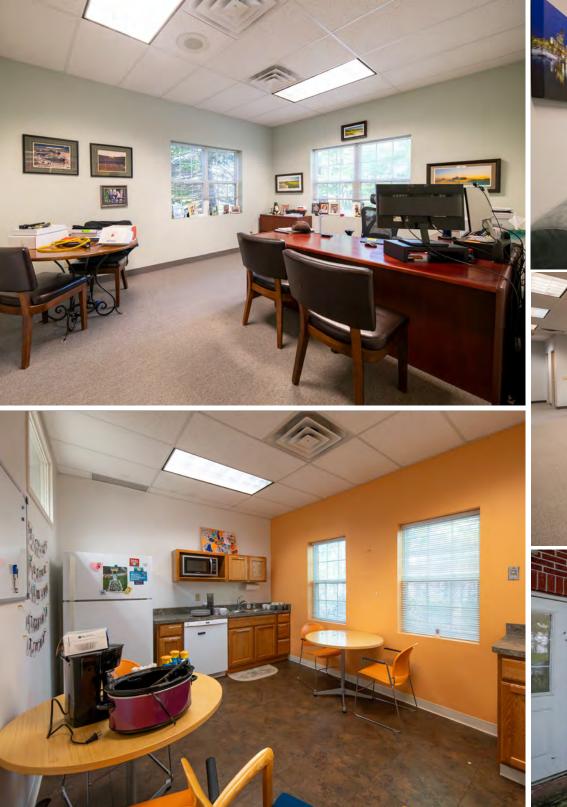

#### HIGHLIGHTS

- Direct access to suite
- Move-in ready spaces
- Monument signage
- Patio with outdoor seating
- Tenant controls their own HVAC
- Fiber available
- On-site generator
- Excellent access to I-90
- Located just minutes from Crocker Park