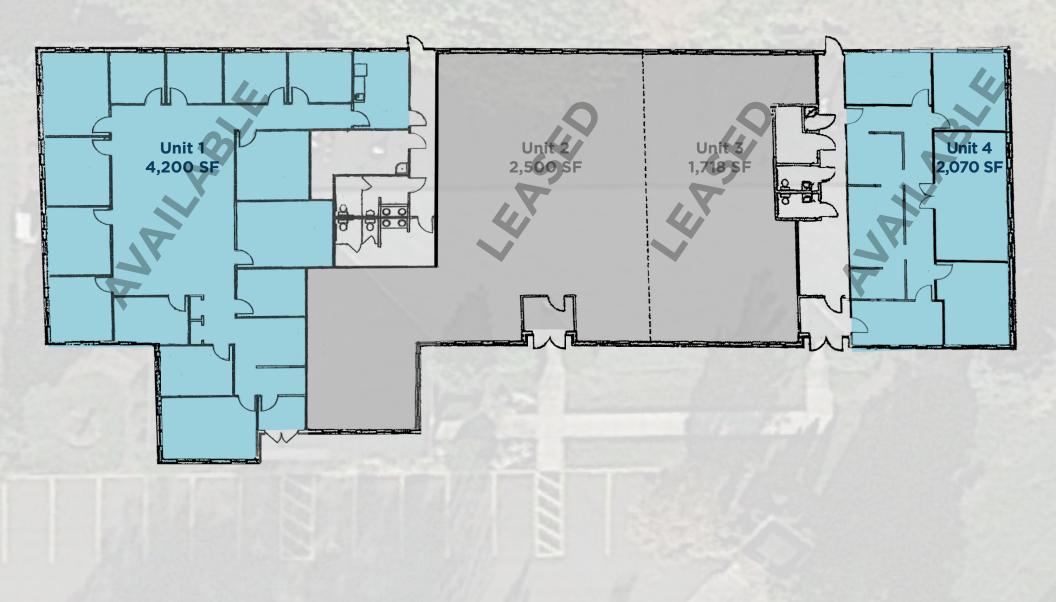

#### AVAILABLE SPACE

| Unit 4 | 2,070 SF |
|--------|----------|
| Unit 1 | 4,200 SF |

## UNIT 1: 4,200 SF

## UNIT 4: 2,070 SF

Maureen Anter-Ressler mressler@crescorealestate.com +1 216 525 1494

Cushman & Wakefield | CRESCO Real Estate

Robby Martinelli rmartinelli@crescorealestate.com +1 216 232 4104 Rico Pietro, SIOR rpietro@crescorealestate.com +1 216 525 1473