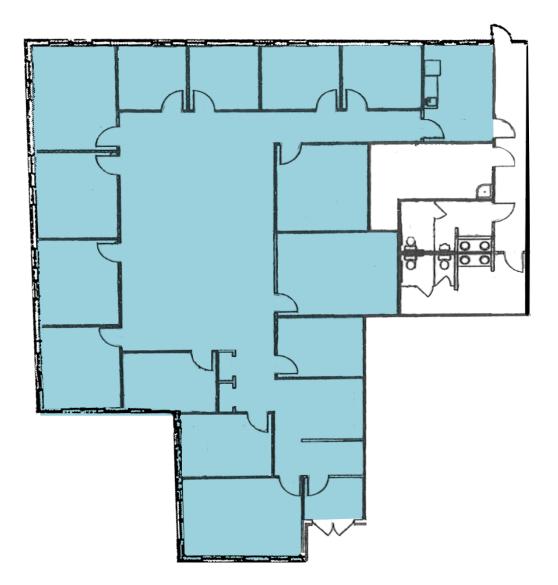

### WESTLAKE OFFICE SPACE FOR LEASE 27887 CLEMENS ROAD, WESTLAKE, OHIO 44145

# 27887 CLEMENS ROAD

#### HIGHLIGHTS

- Direct access to suite
- Move-in ready spaces
- Monument signage
- Patio with outdoor seating
- Tenant controls their own HVAC
- Fiber available
- On-site generator
- Excellent access to I-90
- Located just minutes from Crocker Park

#### AVAILABLE SPACE

| Unit 4 | 2,070 SF |
|--------|----------|
| Unit 1 | 4,200 SF |

### LEASE RATE

\$18.00/SF MG





### 27887 CLEMENS ROAD





## UNIT 1: 4,200 SF





## UNIT 4: 2,070 SF









Maureen Anter-Ressler mressler@crescorealestate.com +1 216 525 1494

Cushman & Wakefield | CRESCO Real Estate

Robby Martinelli rmartinelli@crescorealestate.com +1 216 232 4104 Rico Pietro, SIOR rpietro@crescorealestate.com +1 216 525 1473

Kirsten Paratore kparatore@crescorealestate.com +1 216 525 1491

#### crescorealestate.com

©2024 Cushman & Wakefield. All rights reserved. The information contained in this communication is strictly confidential. This information has been obtained from sources believed to be reliable but has not been verified. NO WARRANTY OR REPRESENTATION, EXPRESS OR IMPLIED, IS MADE AS TO THE CONDITION OF THE PROPERTY (OR PROPERTIES) REFERENCED HEREIN OR AS TO THE ACCURACY OR COMPLETENESS OF THE INFORMATION CONTAINED HEREIN, AND SAME