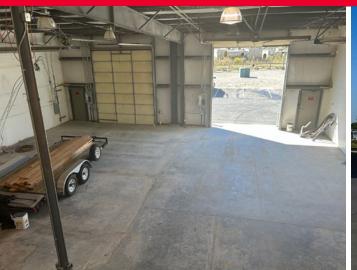

## PROPERTY PROFILE

FIRST

**FLOOR: 3,578 SF** 

**SECOND** 

**FLOOR:** 1,284 SF

Located just off I-25 and CR 48 at the Johnstown Exit. This explosively growing area is perfect for a business that can utilize the highly functional 2,500 SF of warehouse with high-end finishes in the professional office area. It hosts one large office, with personal bathroom and shower, a large reception, large kitchenette, conference room, and lots of additional storage. There is also about 1,000 SF of storage area in the mezzanine that could guickly be finished into additional office space if desired.

(2) 12' X 14' OHD's Loading

**16'** Ceiling Height

I-25 GATEWAY CENTER
Location

(3) 3-Phase Panels