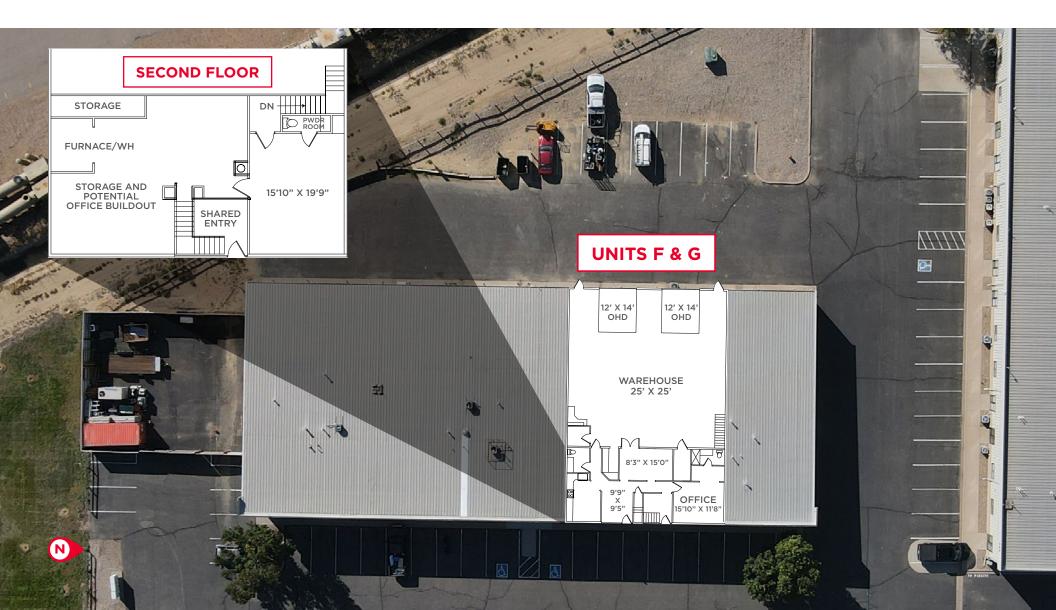

## PROPERTY PROFILE

FIRST

**FLOOR: 3,578 SF** 

**SECOND** 

**FLOOR:** 1,284 SF

Located just off I-25 and CR 48 at the Johnstown Exit. This explosively growing area is perfect for a business that can utilize the highly functional 2,500 SF of warehouse with high-end finishes in the professional office area. It hosts one large office, with personal bathroom and shower, a large reception, large kitchenette, conference room, and lots of additional storage. There is also about 1,000 SF of storage area in the mezzanine that could guickly be finished into additional office space if desired.

(2) 12' X 14' OHD's Loading

**16'** Ceiling Height

I-25 GATEWAY CENTER
Location

(3) 3-Phase Panels

## FLOOR PLAN