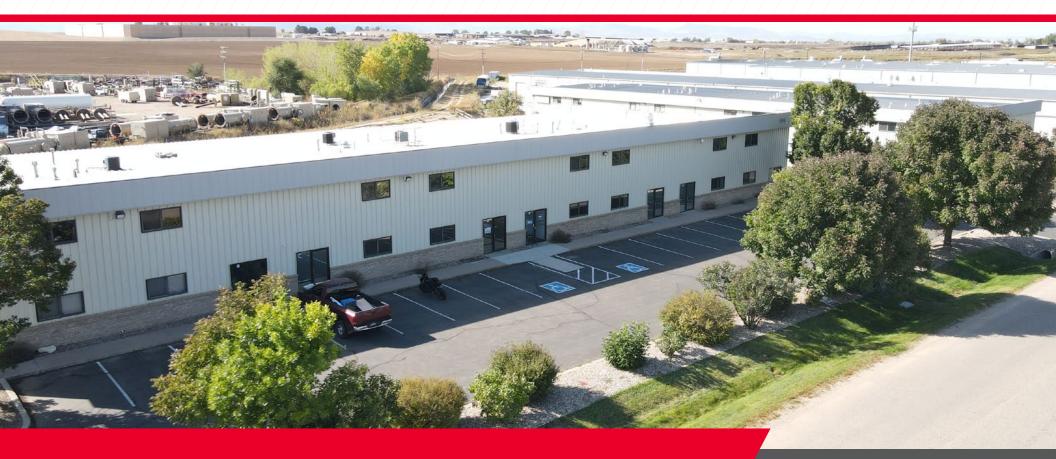

## **308 MOUNTAIN VIEW DRIVE**

JOHNSTOWN, CO 80534

LEASE RATE: \$13.00/SF NNN

NNN: \$4.21/SF

4,862 SF AVAILABLE FOR LEASE

## PROPERTY PROFILE

FIRST

**FLOOR: 3,578 SF** 

**SECOND** 

**FLOOR:** 1,284 SF

Located just off I-25 and CR 48 at the Johnstown Exit. This explosively growing area is perfect for a business that can utilize the highly functional 2,500 SF of warehouse with high-end finishes in the professional office area. It hosts one large office, with personal bathroom and shower, a large reception, large kitchenette, conference room, and lots of additional storage. There is also about 1,000 SF of storage area in the mezzanine that could guickly be finished into additional office space if desired.

#### MOUNTAIN VIEW COMMERCIAL PARK