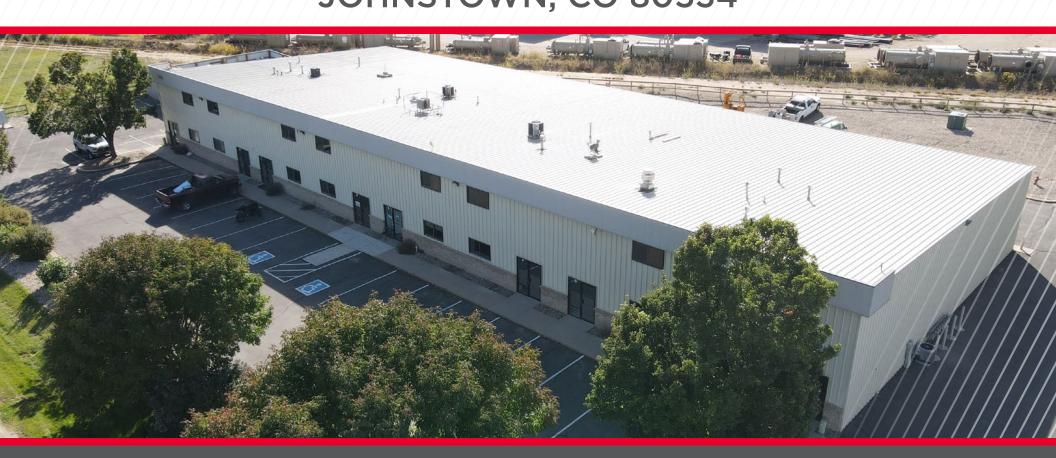

## **308 MOUNTAIN VIEW DRIVE**

JOHNSTOWN, CO 80534

LEASE RATE: \$13.00/SF NNN

NNN: \$4.21/SF

4,862 SF AVAILABLE FOR LEASE

#### MOUNTAIN VIEW COMMERCIAL PARK