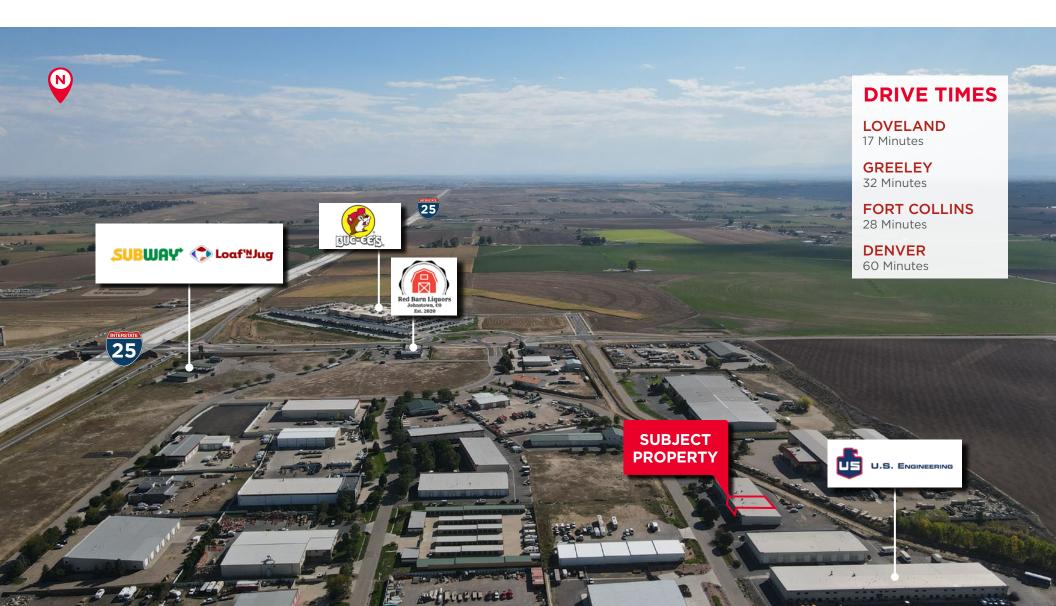

eight



I-25 GATEWAY CENTER
Location



(3) 3-Phase Panels









## FLOOR PLAN





### MARKET OVERVIEW





#### **CITY OF JOHNSTOWN**

Nestled in the heart of Northern Colorado, Johnstown is a flourishing town that seamlessly blends its deep agricultural heritage with modern growth and development.

Today, Johnstown stands as a burgeoning center of retail and commercial advancement. The town is strategically positioned in Northern Colorado, making it an attractive location for businesses and developers. New retail centers, commercial enterprises, and housing developments are springing up, fueling economic growth and providing ample opportunities for residents and newcomers alike.

johnstownco.gov



**20,519** 2024 Population



**7,447** 2024 Households (HH)







## LOCATION MAP



#### MOUNTAIN VIEW COMMERCIAL PARK

# 308 MOUNTAIN VIEW DRIVE JOHNSTOWN, CO 80534



JARED GOODMAN, CCIM, SIOR Managing Director Direct: +1 970 690 4227 jared.goodman@cushwake.com ANNE SPRY
Senior Associate
Direct: +1 970 690 0167
anne.spry@cushwake.com

772 Whalers Way, Suite 200 Fort Collins, Colorado 80525 Main: +1 970 776 3900 cushmanwakefield.com



©2024 Cushman & Wakefield. All rights reserved. The information contained in this communication is strictly confidential. This information has been obtained from sources believed to be reliable but has not been verified. NO WARRANTY OR REPRESENTATION, EXPRESS OR IMPLIED, IS MADE AS TO THE CONDITION OF THE PROPERTY (OR PROPERTIES) REFERENCED HEREIN OR AS TO THE ACCURACY OR COMPLETENESS OF THE INFORMATION CONTAINED HEREIN, AND SAME IS SUBM