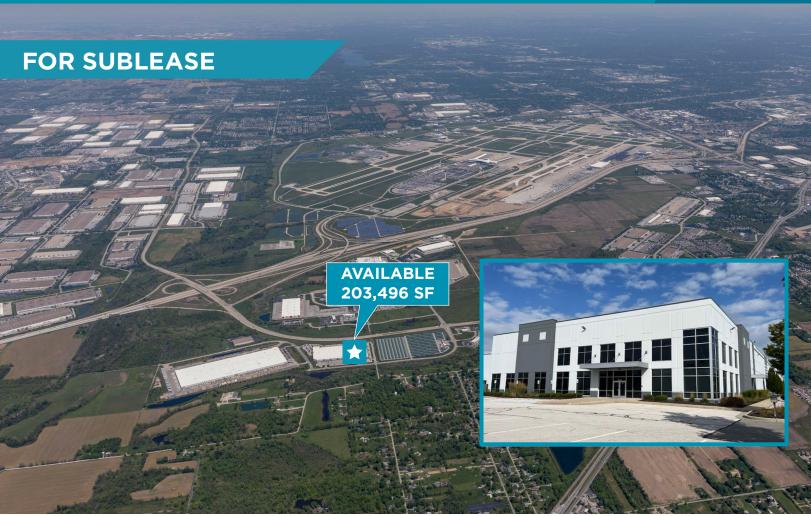

## 9040 Orly Road Indianapolis, IN 46241

- 203,496 SF Warehouse Available
- 3,909 SF Main Office
- 1,430 SF Receiving Office
- 618 SF Shipping Office
- 32' Ceiling Height
- 27 Docks
- 3 Drive-ins
- ESFR Sprinkler System
- Available November 2024
- Sublease Term through 12/31/2025
- NNN Lease Rate: \$4.75 PSF 2024 Estimated OPEX: \$2.12 PSF

## 9040 Orly Road Indianapolis, IN 46141