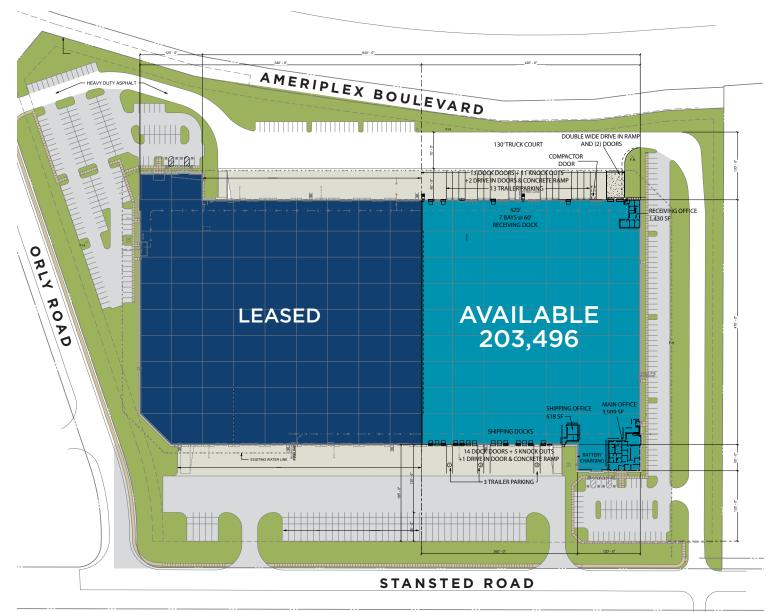

## Site Plan

Patrick B. Lindley, SIOR Vice Chair Direct +1 317 639 0457 patrick.lindley@cushwake.com Cushman & Wakefield
One American Square, Suite 1800
Indianapolis, IN 46282 | USA
Main +1 317 634 6363
Fax +1 317 639 0504

## 9040 Orly Road Indianapolis, IN 46241

- 203,496 SF Warehouse Available
- 3,909 SF Main Office
- 1,430 SF Receiving Office
- 618 SF Shipping Office
- 32' Ceiling Height
- 27 Docks
- 3 Drive-ins
- ESFR Sprinkler System
- Available November 2024
- Sublease Term through 12/31/2025
- NNN Lease Rate: \$4.75 PSF 2024 Estimated OPEX: \$2.12 PSF