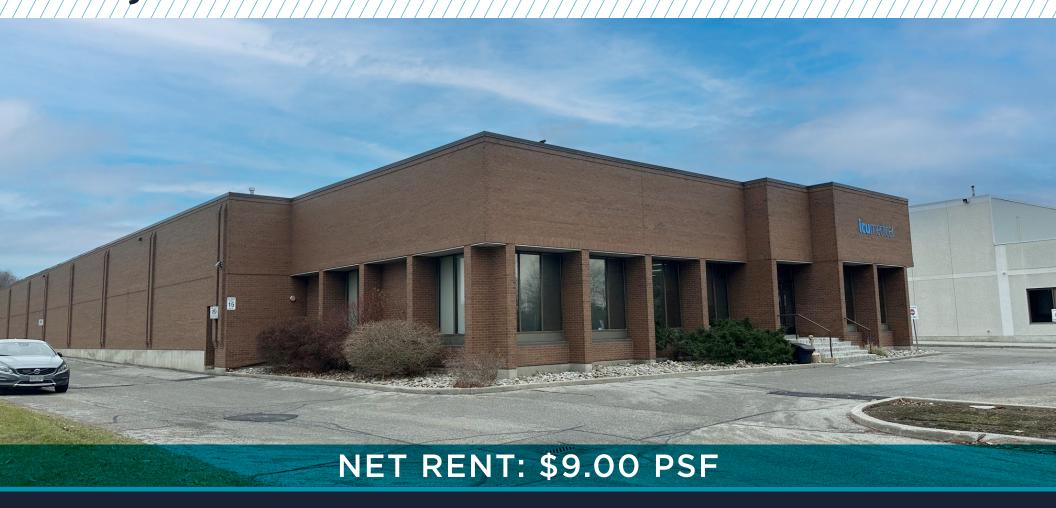

## PROPERTY HIGHLIGHTS

| Gross Rental Rate:     | \$11.72                    |
|------------------------|----------------------------|
| Additional Rent (T&O): | \$2.72                     |
| Net Rent:              | \$9.00                     |
| Clear Height:          | 18'                        |
| Shipping:              | 2 Truck Level Doors        |
| Office Area:           | 6,255 SF                   |
| Space Available:       | 25,020 SF                  |
| Address:               | 301 Gough Road, Markham ON |
|                        |                            |

- Rare freestanding building in a high demand area
- Abundant car parking with functional shipping court accommodating 53' trailers

April 1, 2025

- Easy access to highway 407 and 404 and public transit
- Lots of nearby amenities