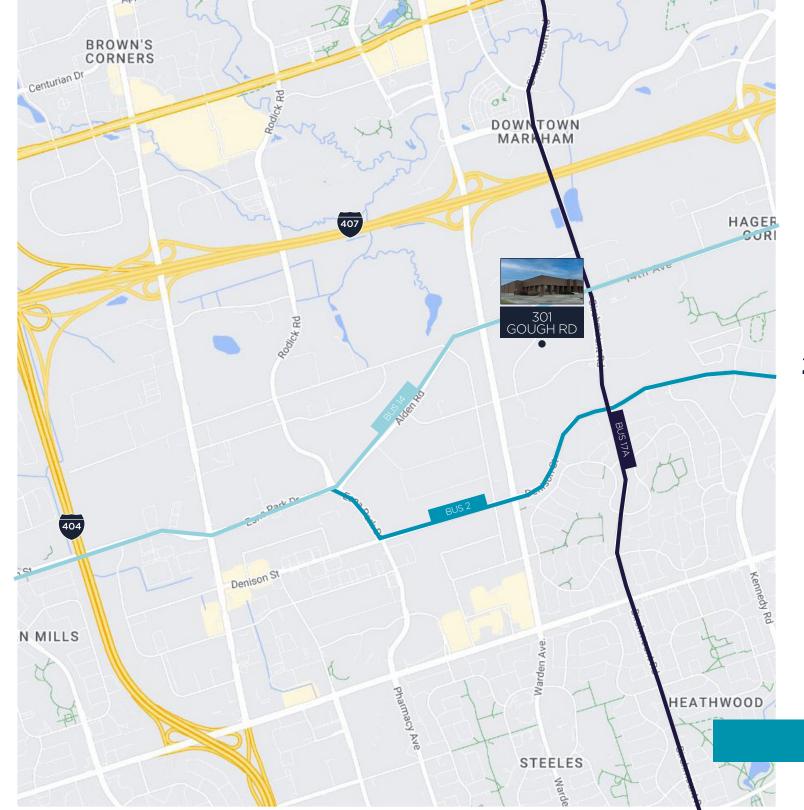

#### PROPERTY **AERIAL**

**3 MIN | 1.5 KM** HIGHWAY 407

8 MIN | 4.5 KM HIGHWAY 404

5 MIN | 2.5 KM DOWNTOWN MARKHAM

**13 MIN | 12.5 KM**HIGHWAY 7

25 MIN | 34.5 KM PEARSON AIRPORT

RANSIT

- Rare freestanding building in a high demand area
- Abundant car parking with functional shipping court accommodating 53' trailers

April 1, 2025

- Easy access to highway 407 and 404 and public transit
- Lots of nearby amenities