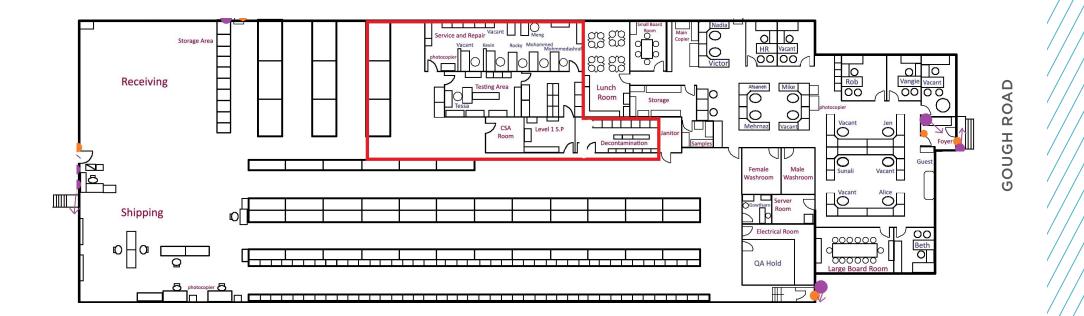

## PROPERTY HIGHLIGHTS

| Gross Rental Rate:     | \$11.72                    |
|------------------------|----------------------------|
| Additional Rent (T&O): | \$2.72                     |
| Net Rent:              | \$9.00                     |
| Clear Height:          | 18'                        |
| Shipping:              | 2 Truck Level Doors        |
| Office Area:           | 6,255 SF                   |
| Space Available:       | 25,020 SF                  |
| Address:               | 301 Gough Road, Markham ON |
|                        |                            |

- Rare freestanding building in a high demand area
- Abundant car parking with functional shipping court accommodating 53' trailers

April 1, 2025

- Easy access to highway 407 and 404 and public transit
- Lots of nearby amenities