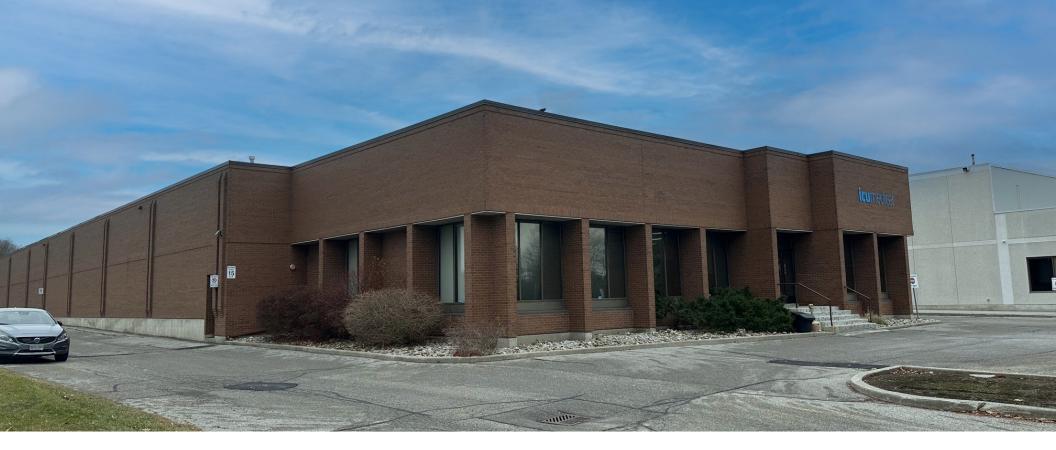

### 301 GOUGH ROAD

MARKHAM, ON

- Rare freestanding building in a high demand area
- Abundant car parking with functional shipping court accommodating 53' trailers

April 1, 2025

- Easy access to highway 407 and 404 and public transit
- Lots of nearby amenities