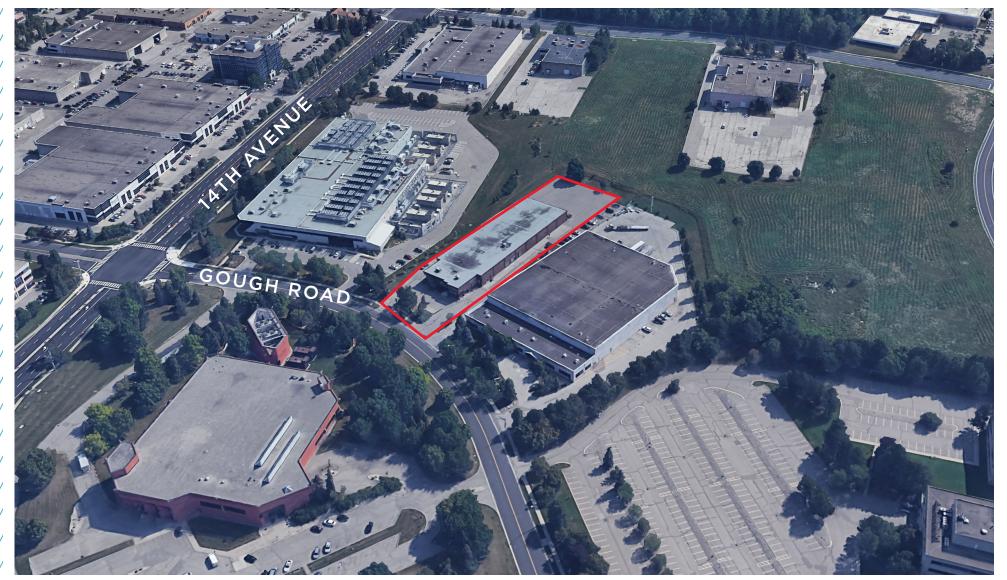

#### PROPERTY **AERIAL**

**3 MIN | 1.5 KM** HIGHWAY 407

8 MIN | 4.5 KM HIGHWAY 404

5 MIN | 2.5 KM DOWNTOWN MARKHAM

**13 MIN | 12.5 KM**HIGHWAY 7

25 MIN | 34.5 KM PEARSON AIRPORT

RANSIT