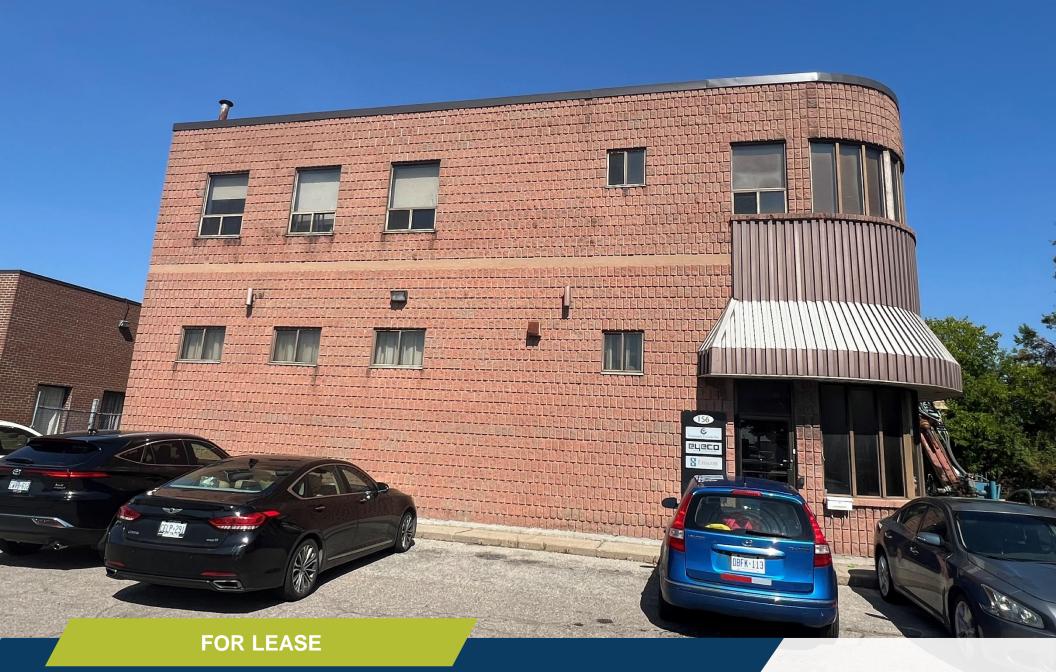

## 156 ST.REGIS CRESCENT, SOUTH NORTH YORK, ONTARIO

# 156 St.Regis Crescent, South NORTH YORK, ON

#### PROPERTY HIGHLIGHTS

- Freestanding building
- Bonus 925 sf lower level not included in square footage
- Conveniently located at Dufferin and Sheppard, close to Highway 401, Allen Road and public transit
- Walking distance to Downview Park Subway Station