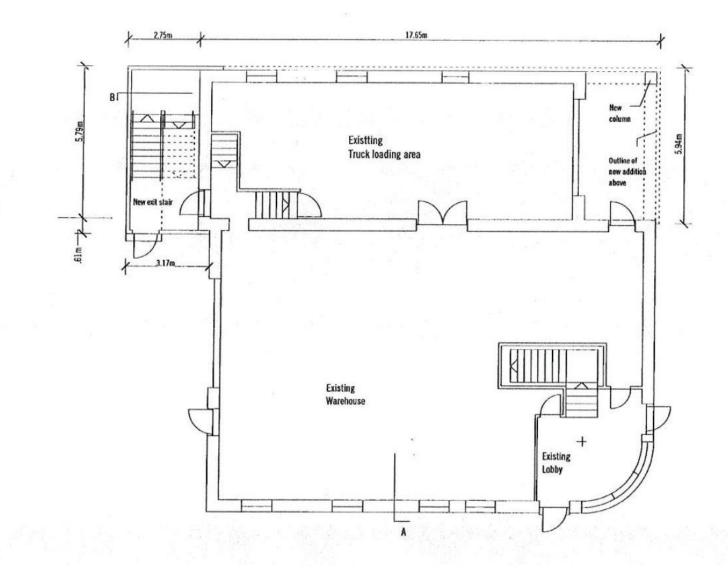

|
|------------------------------|-----------------|
| Dunuing Size                 | 5,676 51        |
| 2 <sup>nd</sup> Floor Office | 1,978 sf        |
| Ceiling Height               | 11'9"           |
| Shipping                     | 1 TL, 1 DI      |
| Zoning                       | E 1.0           |
| Net Rent                     | \$17.95 psf     |
| тмі                          | \$3,000 per mth |
| Occupancy                    | Immediate       |



#### PROPERTY HIGHLIGHTS

- Freestanding building
- Bonus 925 sf lower level not included in square footage
- Conveniently located at Dufferin and Sheppard, close to Highway 401, Allen Road and public transit
- Walking distance to Downview Park Subway Station

## 156 St.Regis Crescent, South NORTH YORK, ON

**GROUND FLOOR PLAN** 



## **156 St.Regis Crescent, South** NORTH YORK, ON

SECOND FLOOR PLAN

1

, X



## 156 St.Regis Crescent, South NORTH YORK, ON

#### E1.0 ZONING PERMITTED USES

Ambulance Depot Animal Shelter Artist Studio Automated Banking Machine Bindery **Building Supply Yards** Carpenter's Shop Cold Storage Contractor's Establishment Custom Workshop Dry Cleaning or Laundry Plant **Financial Institution** Fire Hall Industrial Sales and Service Use Kennel Laboratory Manufacturing Uses Office Park **Performing Arts Studio** Pet Services **Police Station** Printing Establishment **Production Studio** Public Works Yard Service Shop Software Development and Processing Warehouse Wholesaling Use





GORAN BRELIH, SIOR Executive Vice President, Broker 416 756 5456 goran.brelih@cushwake.com

#### **DIANA MCK