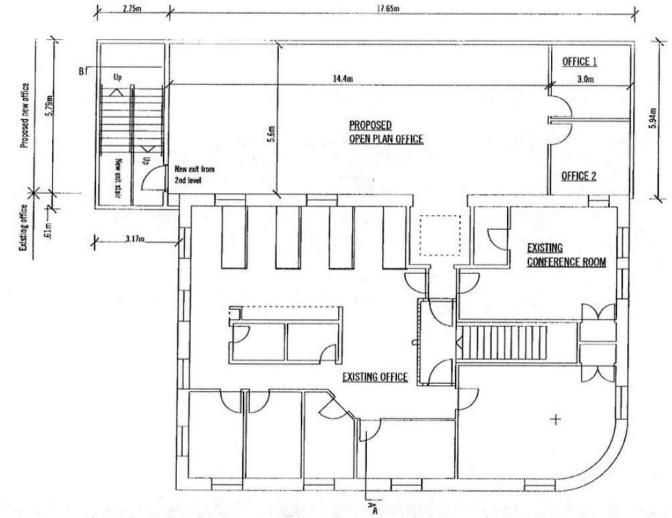

| 5,676 51        |
| 2 <sup>nd</sup> Floor Office | 1,978 sf        |
| Ceiling Height               | 11'9"           |
| Shipping                     | 1 TL, 1 DI      |
| Zoning                       | E 1.0           |
| Net Rent                     | \$17.95 psf     |
| тмі                          | \$3,000 per mth |
| Occupancy                    | Immediate       |



#### PROPERTY HIGHLIGHTS

- Freestanding building
- Bonus 925 sf lower level not included in square footage
- Conveniently located at Dufferin and Sheppard, close to Highway 401, Allen Road and public transit
- Walking distance to Downview Park Subway Station

## 156 St.Regis Crescent, South NORTH YORK, ON

**GROUND FLOOR PLAN** 



## **156 St.Regis Crescent, South** NORTH YORK, ON

SECOND FLOOR PLAN

1

, X



## 156 St.Regis Crescent, South NORTH YORK, ON

#### E1.0 ZONING PERMITTED USES

Ambulance Depot Animal Shelter Artist Studio Automated Banking Machine Bindery **Building Supply Yards** Carpenter's Shop Cold Storage Contractor's Establishment Custom Workshop Dry Cleaning or Laundry Plant **Financial Institution** Fire Hall Industrial Sales and Service Use Kennel Laboratory Manufacturing Uses Office Park **Performing Arts Studio** Pet Services **Police Station** Printing Establishment **Production Studio** Public Works Yard Service Shop Software Development and Processing Warehouse Wholesaling Use





GORAN BRELIH, SIOR Executive Vice President, Broker 416 756 5456 goran.brelih@cushwake.com

#### **DIANA MCKENNON**

Sales Representative 416 642 5356 diana.mckennon@cushwake.com



©2024 C