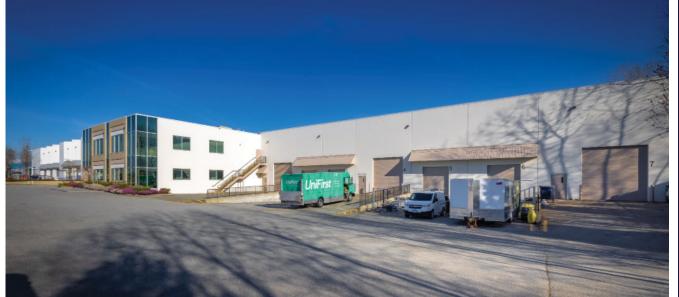

## **BUILDING FEATURES**

- Concrete tilt-up construction by Beedie (2003)
- Approx. 26' clear ceiling height in shop
- Four dock loading doors, three grade loading doors
- Five (5) ton & two (2) ton overhead travelling cranes (tenant property)
- 600V, 400A 3-phase electrical service
- Professional offices with Fraser River views
- Three (3) washrooms; lunchroom, boardroom and exercise room
- Shower & locker room
- Fifty (50) parking stalls
- Fully paved and secure loading area