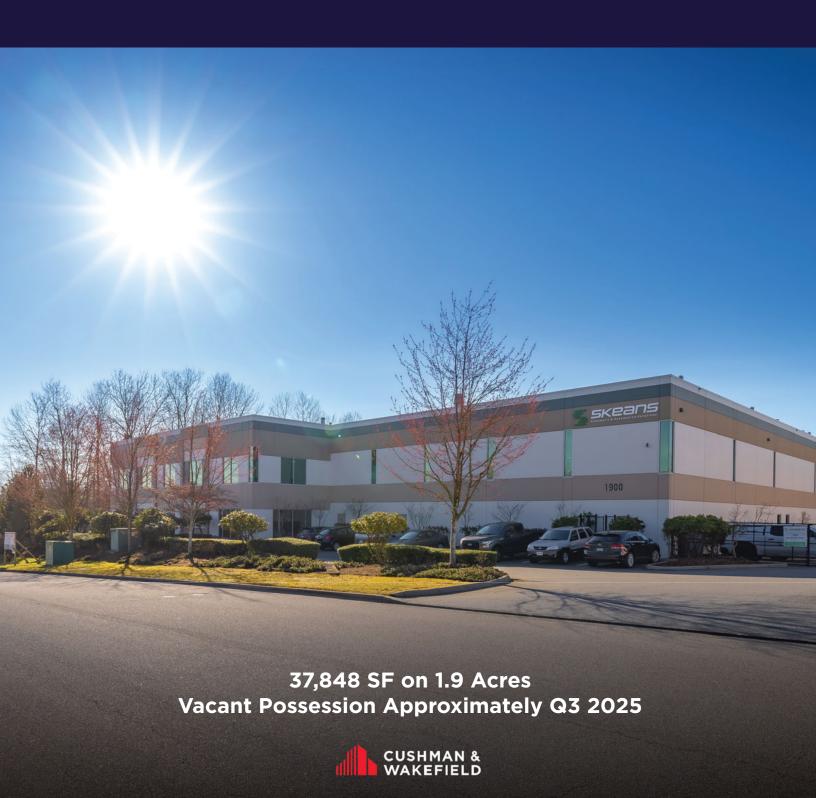

# FOR SALE

CENTRALLY LOCATED INDUSTRIAL BUILDING WITH REAR DOCK AND GRADE LOADING AND FRASER RIVER VIEW

1900 BRIGANTINE DRIVE Coquitlam, BC

1900 BRIGANTINE DRIVE Coquitlam, BC

Situated on the South side of Brigantine Drive, the Subject Property offers one of the most central and desirable locations in the Lower Mainland, with easy access to Downtown Vancouver, Mary Hill ByPass, Highway 1 and the US Border.

3,472 SF Main floor office Second floor office 3,472 SF Mezzanine 1,744 SF BUILDING AREA 29,160 SF Warehouse

> **Total Area** 37,848 SF

PROPERTY TAX \$208,552 (2024)

Unit "A" - 23,856 SF

Currently occupied and available vacant possession

TENANCY approximately Q3 2025

Unit "B" - 13,992 SF

Vacant and available for immediate possession

SALE PRICE \$22,750,000