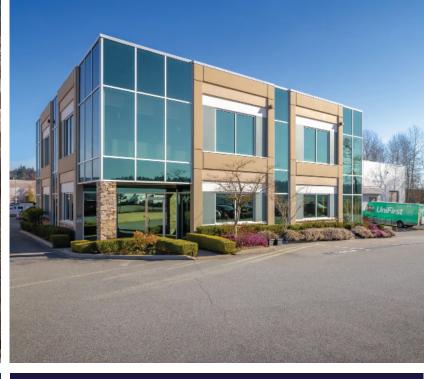

## **BUILDING FEATURES**

- Concrete tilt-up construction by Beedie (2003)
- Approx. 26' clear ceiling height in shop
- Four dock loading doors, three grade loading doors
- Five (5) ton & two (2) ton overhead travelling cranes (tenant property)
- 600V, 400A 3-phase electrical service
- Professional offices with Fraser River views
- Three (3) washrooms; lunchroom, boardroom and exercise room
- Shower & locker room
- Fifty (50) parking stalls
- Fully paved and secure loading area