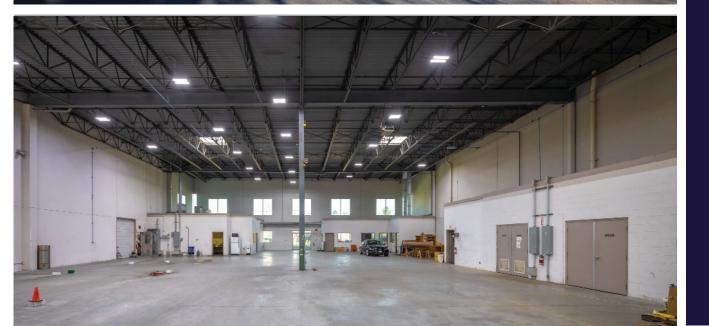

## **BUILDING FEATURES**

- Concrete tilt-up construction by Beedie (2003)
- Approx. 26' clear ceiling height in shop
- Four dock loading doors, three grade loading doors
- Five (5) ton & two (2) ton overhead travelling cranes (tenant property)
- 600V, 400A 3-phase electrical service
- Professional offices with Fraser River views
- Three (3) washrooms; lunchroom, boardroom and exercise room
- Shower & locker room
- Fifty (50) parking stalls
- Fully paved and secure loading area