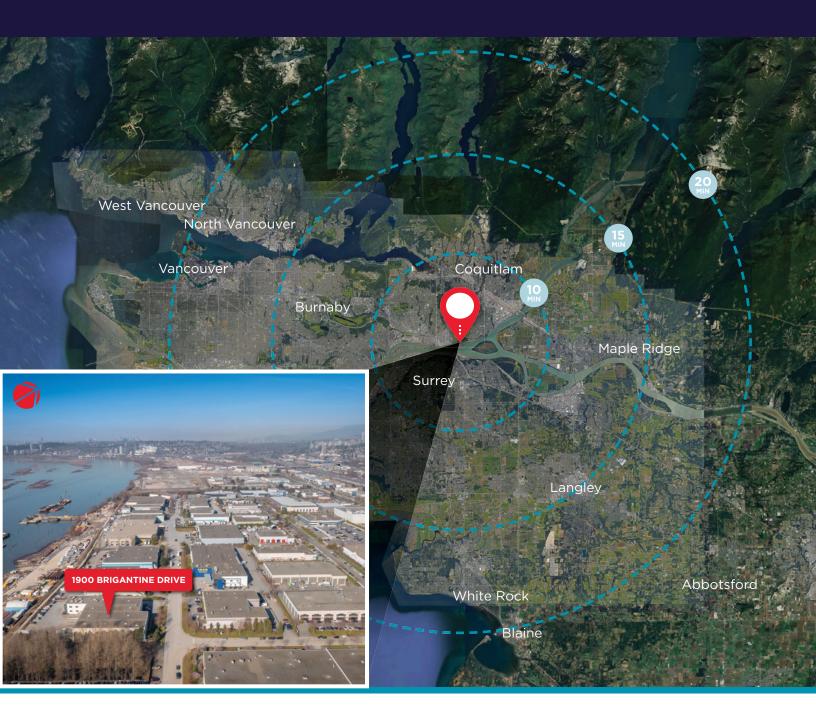

# FOR SALE

CENTRALLY LOCATED INDUSTRIAL BUILDING WITH REAR DOCK AND GRADE LOADING AND FRASER RIVER VIEW

1900 BRIGANTINE DRIVE Coquitlam, BC

1900 BRIGANTINE DRIVE Coquitlam, BC

Situated on the South side of Brigantine Drive, the Subject Property offers one of the most central and desirable locations in the Lower Mainland, with easy access to Downtown Vancouver, Mary Hill ByPass, Highway 1 and the US Border.