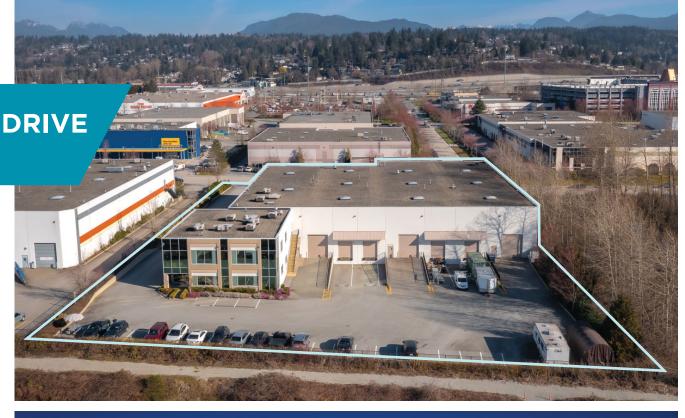

# FOR SALE

CENTRALLY LOCATED INDUSTRIAL BUILDING WITH REAR DOCK AND GRADE LOADING AND FRASER RIVER VIEW

1900 BRIGANTINE DRIVE Coquitlam, BC

1900 BRIGANTINE DRIVE Coquitlam, BC

Situated on the South side of Brigantine Drive, the Subject Property offers one of the most central and desirable locations in the Lower Mainland, with easy access to Downtown Vancouver, Mary Hill ByPass, Highway 1 and the US Border.

### SALIFNT **DETAILS**

M-2 Industrial Business, allowing a wide range of uses ZONING including, warehousing, manufacturing, industrial equipment sales/service, autobody, recycling and mini-storage.

SITE AREA 1.90 acres

## **BUILDING FEATURES**

- Concrete tilt-up construction by Beedie (2003)
- Approx. 26' clear ceiling height in shop
- Four dock loading doors, three grade loading doors
- Five (5) ton & two (2) ton overhead travelling cranes (tenant property)
- 600V, 400A 3-phase electrical service
- Professional offices with Fraser River views
- Three (3) washrooms; lunchroom, boardroom and exercise room
- Shower & locker room
- Fifty (50) parking stalls
- Fully paved and secure loading area