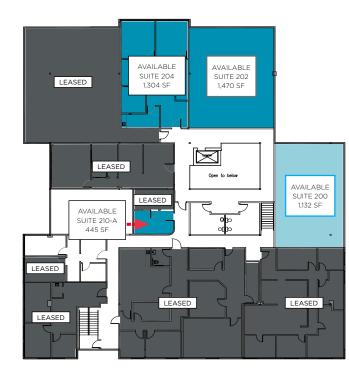

# Availability

| SUITE | SIZE (RSF) | AVAILABLE | CONDITION                                 |
|-------|------------|-----------|-------------------------------------------|
| 200   | 1,132 RSF  | Now       | Large open office space                   |
| 202   | 1,470 RSF  | Now       | Large open office space                   |
| 204   | 1,304 RSF  | Now       | Reception area with 4 offices and kitchen |
| 210-A | 445 RSF    | Now       | Reception area with private office        |

\*\*202 and 204 can be combined for a total 2,774 RSF

Negotiable tenant improvement allowance. Tenant pays separately metered electricity and janitorial. Rates, availability and terms subject to change without notice. Furniture shows for demonstration purposes only and is not included with the lease space. Tenant to verify dimensions and space is equipped to meet their needs.

### SUITE 200 (1,132 RSF)

**The Grand** 785 Grand Avenue, Carlsbad, CA 92008

## SUITE 202 (1,470 RSF)

**The Grand** 785 Grand Avenue, Carlsbad, CA 92008

### SUITE 204 (1,304 RSF)

**The Grand** 785 Grand Avenue, Carlsbad, CA 92008

### SUITE 210-A (445 RSF)

The Grand 785 Grand Avenue, Carlsbad, CA 92008