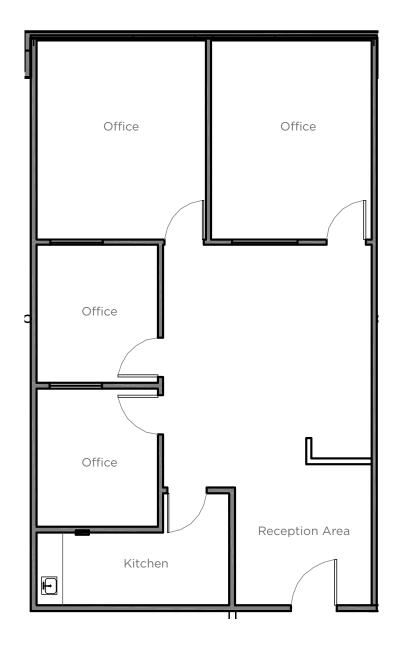

|
| 204   | 1,304 RSF  | Now       | Reception area with 4 offices and kitchen |
| 210-A | 445 RSF    | Now       | Reception area with private office        |

\*\*202 and 204 can be combined for a total 2,774 RSF

Negotiable tenant improvement allowance. Tenant pays separately metered electricity and janitorial. Rates, availability and terms subject to change without notice. Furniture shows for demonstration purposes only and is not included with the lease space. Tenant to verify dimensions and space is equipped to meet their needs.



**The Grand** 785 Grand Avenue, Carlsbad, CA 92008

### SUITE 200 (1,132 RSF)







**The Grand** 785 Grand Avenue, Carlsbad, CA 92008

## SUITE 202 (1,470 RSF)







**The Grand** 785 Grand Avenue, Carlsbad, CA 92008

### SUITE 204 (1,304 RSF)







**The Grand** 785 Grand Avenue, Carlsbad, CA 92008

### SUITE 210-A (445 RSF)









The Grand 785 Grand Avenue, Carlsbad, CA 92008

#### AMENITIES AERIAL