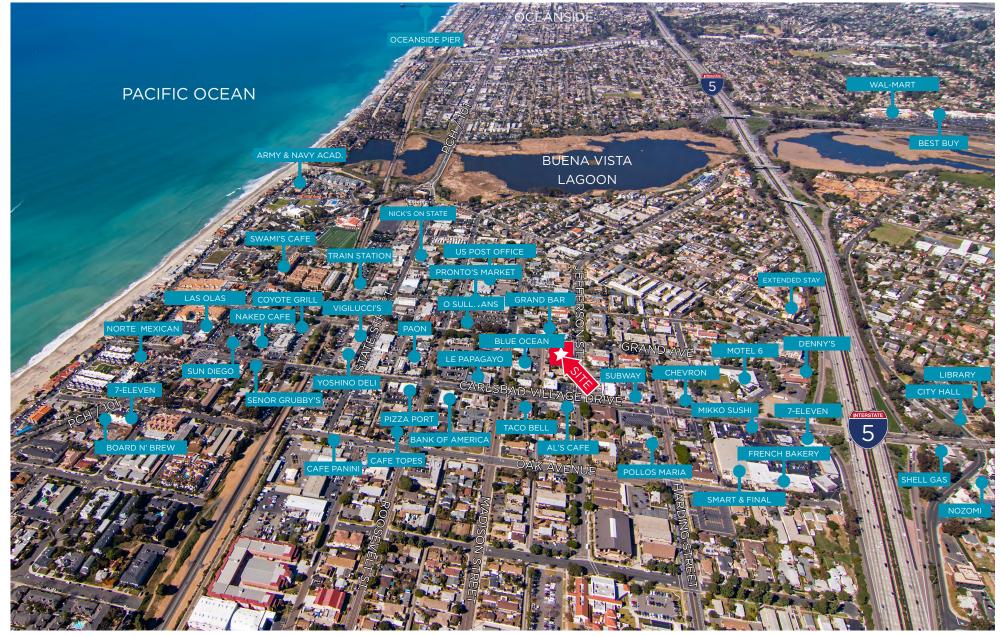

|

\*\*202 and 204 can be combined for a total 2,774 RSF

Negotiable tenant improvement allowance. Tenant pays separately metered electricity and janitorial. Rates, availability and terms subject to change without notice. Furniture shows for demonstration purposes only and is not included with the lease space. Tenant to verify dimensions and space is equipped to meet their needs.



**The Grand** 785 Grand Avenue, Carlsbad, CA 92008

### SUITE 200 (1,132 RSF)







**The Grand** 785 Grand Avenue, Carlsbad, CA 92008

## SUITE 202 (1,470 RSF)







**The Grand** 785 Grand Avenue, Carlsbad, CA 92008

### SUITE 204 (1,304 RSF)







**The Grand** 785 Grand Avenue, Carlsbad, CA 92008

### SUITE 210-A (445 RSF)









The Grand 785 Grand Avenue, Carlsbad, CA 92008

#### AMENITIES AERIAL