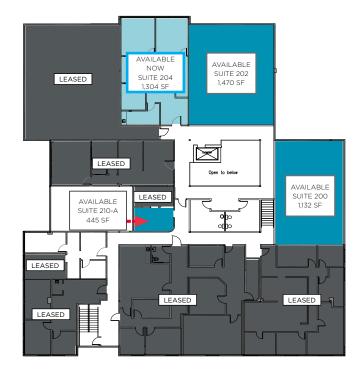

# Availability

| SUITE | SIZE (RSF) | AVAILABLE | CONDITION                                 |
|-------|------------|-----------|-------------------------------------------|
| 200   | 1,132 RSF  | Now       | Large open office space                   |
| 202   | 1,470 RSF  | Now       | Large open office space                   |
| 204   | 1,304 RSF  | Now       | Reception area with 4 offices and kitchen |
| 210-A | 445 RSF    | Now       | Reception area with private office        |

\*\*202 and 204 can be combined for a total 2,774 RSF

Negotiable tenant improvement allowance. Tenant pays separately metered electricity and janitorial. Rates, availability and terms subject to change without notice. Furniture shows for demonstration purposes only and is not included with the lease space. Tenant to verify dimensions and space is equipped to meet their needs.