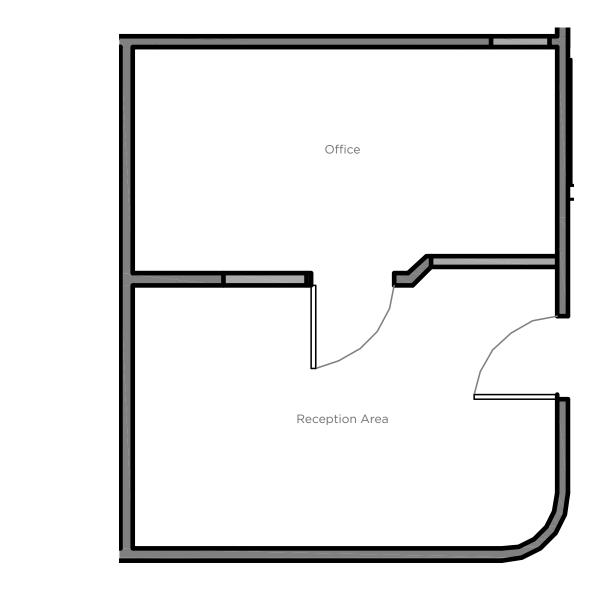

n |
| 210-A | 445 RSF    | Now       | Reception area with private office        |

\*\*202 and 204 can be combined for a total 2,774 RSF

Negotiable tenant improvement allowance. Tenant pays separately metered electricity and janitorial. Rates, availability and terms subject to change without notice. Furniture shows for demonstration purposes only and is not included with the lease space. Tenant to verify dimensions and space is equipped to meet their needs.



**The Grand** 785 Grand Avenue, Carlsbad, CA 92008

### SUITE 200 (1,132 RSF)







**The Grand** 785 Grand Avenue, Carlsbad, CA 92008

## SUITE 202 (1,470 RSF)







**The Grand** 785 Grand Avenue, Carlsbad, CA 92008

### SUITE 204 (1,304 RSF)







**The Grand** 785 Grand Avenue, Carlsbad, CA 92008

### SUITE 210-A (445 RSF)









The Grand 785 Grand Avenue, Carlsbad, CA 92008

#### AMENITIES AERIAL