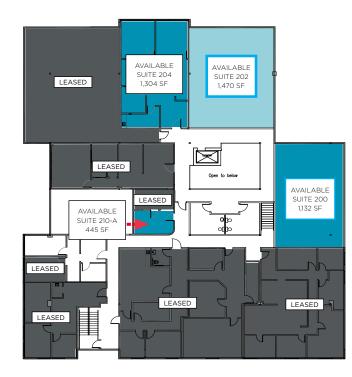

# Availability

| SUITE | SIZE (RSF) | AVAILABLE | CONDITION                                 |
|-------|------------|-----------|-------------------------------------------|
| 200   | 1,132 RSF  | Now       | Large open office space                   |
| 202   | 1,470 RSF  | Now       | Large open office space                   |
| 204   | 1,304 RSF  | Now       | Reception area with 4 offices and kitchen |
| 210-A | 445 RSF    | Now       | Reception area with private office        |

\*\*202 and 204 can be combined for a total 2,774 RSF

Negotiable tenant improvement allowance. Tenant pays separately metered electricity and janitorial. Rates, availability and terms subject to change without notice. Furniture shows for demonstration purposes only and is not included with the lease space. Tenant to verify dimensions and space is equipped to meet their needs.

### SUITE 200 (1,132 RSF)

**The Grand** 785 Grand Avenue, Carlsbad, CA 92008

## SUITE 202 (1,470 RSF)

**The Grand** 785 Grand Avenue, Carlsbad, CA 92008

### SUITE 204 (1,304 RSF)

**The Grand** 785 Grand Avenue, Carlsbad, CA 92008

### SUITE 210-A (445 RSF)

The Grand 785 Grand Avenue, Carlsbad, CA 92008