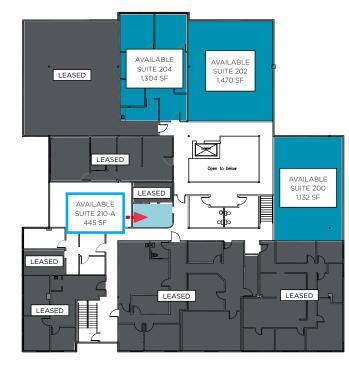

# Availability

| SUITE | SIZE (RSF) | AVAILABLE | CONDITION                                 |
|-------|------------|-----------|-------------------------------------------|
| 200   | 1,132 RSF  | Now       | Large open office space                   |
| 202   | 1,470 RSF  | Now       | Large open office space                   |
| 204   | 1,304 RSF  | Now       | Reception area with 4 offices and kitchen |
| 210-A | 445 RSF    | Now       | Reception area with private office        |

\*\*202 and 204 can be combined for a total 2,774 RSF

Negotiable tenant improvement allowance. Tenant pays separately metered electricity and janitorial. Rates, availability and terms subject to change without notice. Furniture shows for demonstration purposes only and is not included with the lease space. Tenant to verify dimensions and space is equipped to meet their needs.

### SUITE 200 (1,132 RSF)

**The Grand** 785 Grand Avenue, Carlsbad, CA 92008

## SUITE 202 (1,470 RSF)

**The Grand** 785 Grand Avenue, Carlsbad, CA 92008

### SUITE 204 (1,304 RSF)

**The Grand** 785 Grand Avenue, Carlsbad, CA 92008

### SUITE 210-A (445 RSF)

The Grand 785 Grand Avenue, Carlsbad, CA 92008