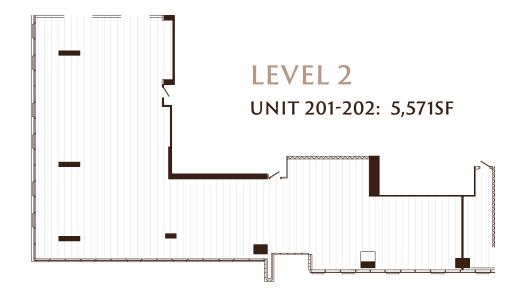

#### **BUILDING AMENITIES & FEATURES**

DEDICATED **OFFICE LOBBY** 

NATURAL LIGHT

| LEVEL 6 | 9,909 SF  |
|---------|-----------|
| LEVEL 5 | 9,879 SF  |
| LEVEL 4 |           |
| LEVEL 3 | 10,766 SF |
| LEVEL 2 | 5,571 SF  |
| LEVEL 1 | RETAIL    |

### FLOOR PLANS OF AVAILABILITIES