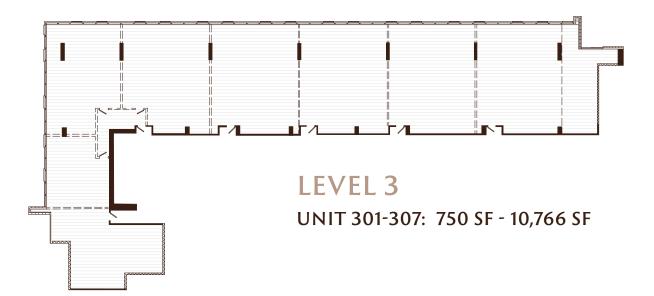

### FLOOR PLANS OF AVAILABILITIES

### LEVEL 5

UNIT 501-507: 525 - 9,879 SF

LEVEL 6 UNIT 601-607: 525 SF - 9,909 SF

9