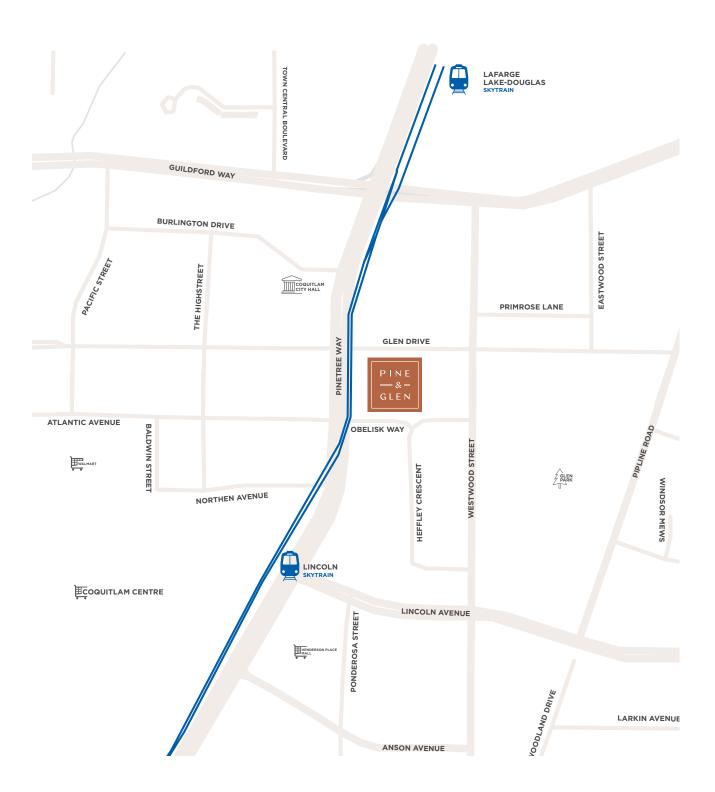

## SEAMLESSLY CONNECTED

#### & EFFORTLESSLY ACCESSIBLE

Striking Architecture at a scale that redefines the horizon in the heart of Coquitlam. Surrounded by towering mountains and epic swaths of wilderness, brimming with urban amenities, and full of life, Pine & Glen embodies the unique sense of character that could only be Coquitlam.

#### VIEW FULL NEIGHBOURHOOD AMENITIES MAP

| SKYTRAIN STATIONS    |       | DRIVE TIMES     |        |                 |        |  |
|----------------------|-------|-----------------|--------|-----------------|--------|--|
| LINCOLN              | 3 MIN | PORT MOODY      | 17 MIN | SURREY          | 25 MIN |  |
| LAFARGE LAKE-DOUGLAS | 7 MIN | NEW WESTMINSTER | 24 MIN | DWTN. VANCOUVER | 47 MIN |  |
| COQUITLAM CENTRAL    | 8 MIN | BURNABY         | 25 MIN | RICHMOND        | 55 MIN |  |