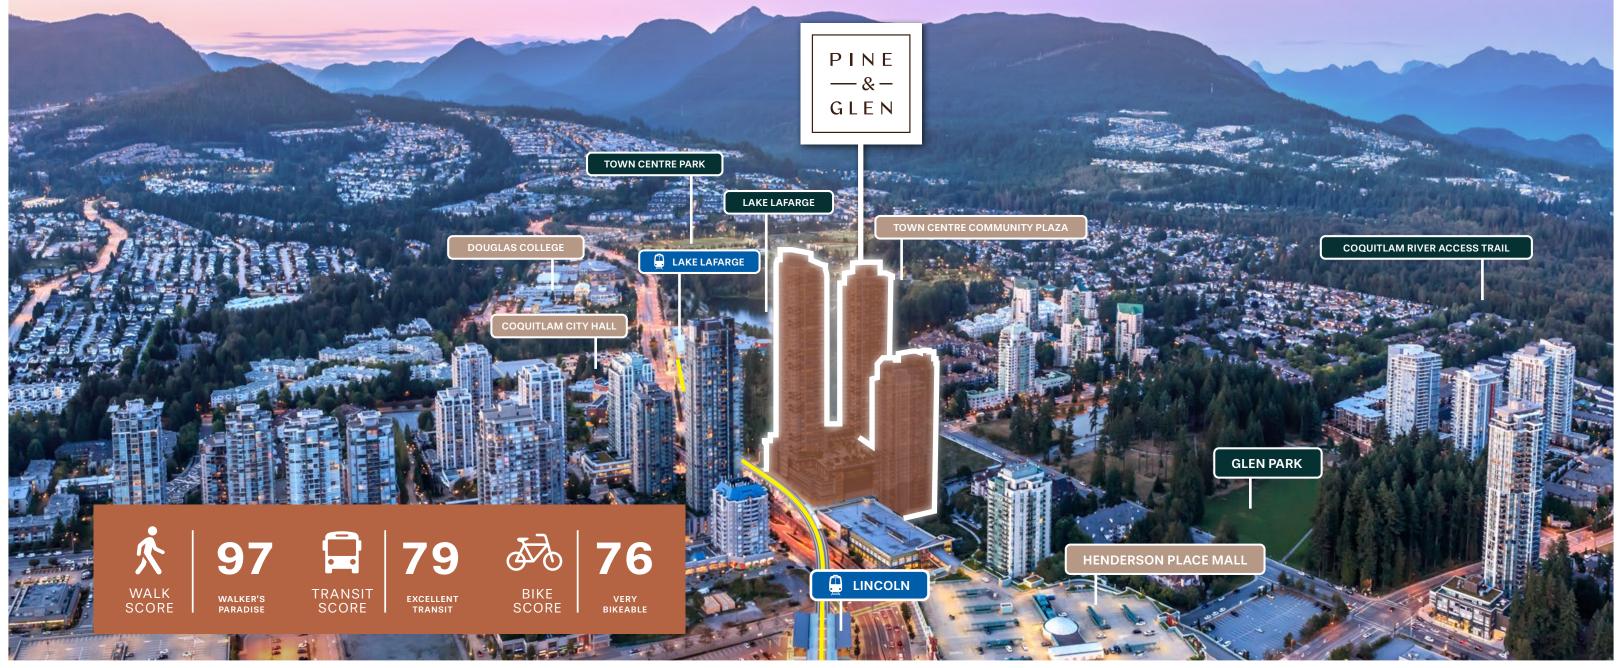

## SEAMLESSLY CONNECTED

#### & EFFORTLESSLY ACCESSIBLE

Striking Architecture at a scale that redefines the horizon in the heart of Coquitlam. Surrounded by towering mountains and epic swaths of wilderness, brimming with urban amenities, and full of life, Pine & Glen embodies the unique sense of character that could only be Coquitlam.

#### VIEW FULL NEIGHBOURHOOD AMENITIES MAP

| SKYTRAIN STATIONS    |       | DRIVE TIMES     |        |                 |        |  |
|----------------------|-------|-----------------|--------|-----------------|--------|--|
| LINCOLN              | 3 MIN | PORT MOODY      | 17 MIN | SURREY          | 25 MIN |  |
| LAFARGE LAKE-DOUGLAS | 7 MIN | NEW WESTMINSTER | 24 MIN | DWTN. VANCOUVER | 47 MIN |  |
| COQUITLAM CENTRAL    | 8 MIN | BURNABY         | 25 MIN | RICHMOND        | 55 MIN |  |