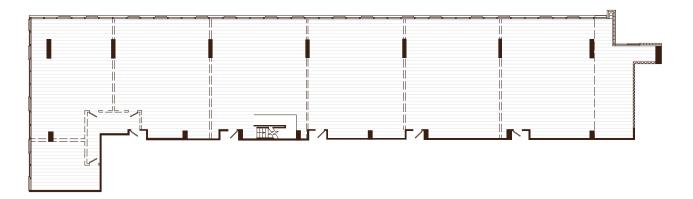

### FLOOR PLANS OF AVAILABILITIES

### LEVEL 5

UNIT 501-507: 525 - 9,879 SF

LEVEL 6 UNIT 601-607: 525 SF - 9,909 SF

9