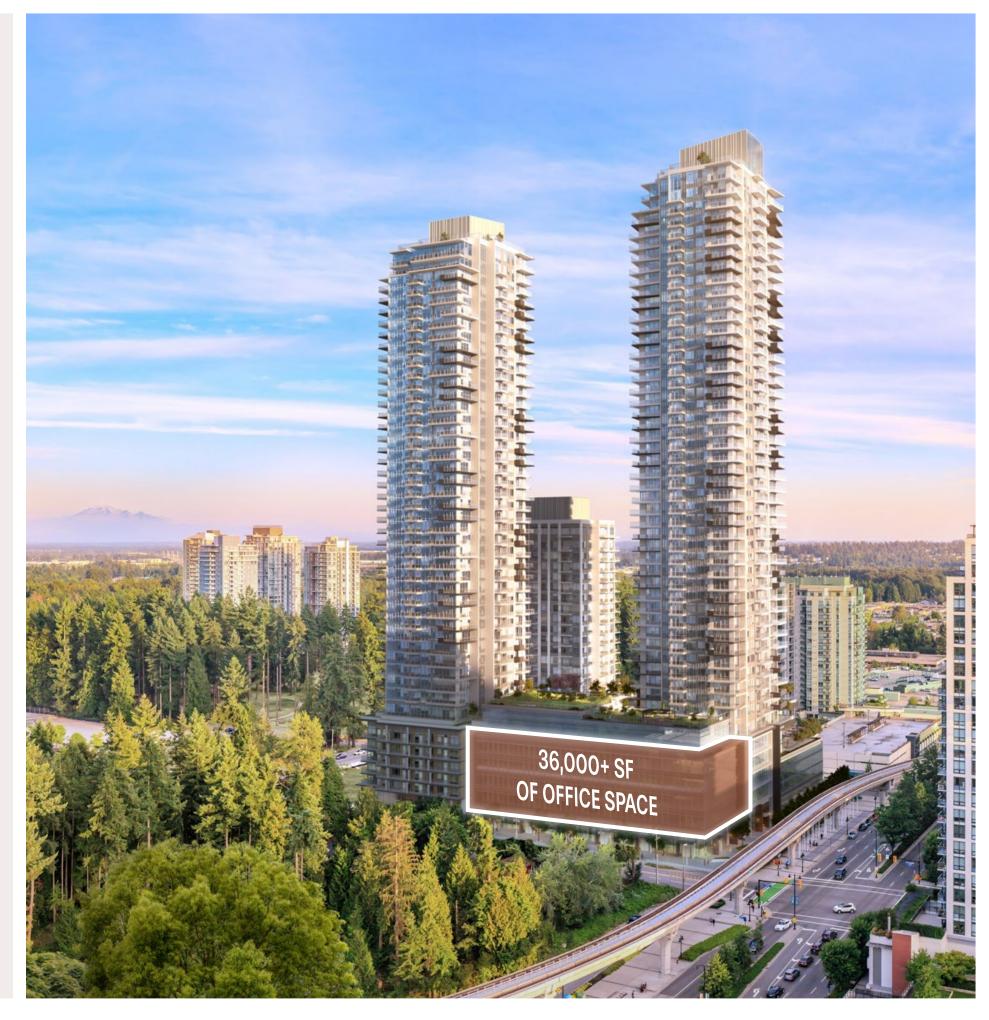

# THE OPPORTUNITY

#### UP TO 36,000+ SF OFFICE SPACE AVAILABLE IN THE HEART OF COQUITLAM

- » Expansive development that boasts two condo towers, a rental tower, and office podium
- » A short 3-minute walk to Lincoln Evergreen Line Station connecting to the Sky Train network throughout Lower Mainland
- » A short distance from the Coquitlam Centre Mall & surrounding neighbourhood amenities
- » Approx. 36,125 rentable square feet of office space
- » Great opportunity for both established and up-andcoming businesses
- » Landlord turn-key buildout options available
- » Approx. 135 dedicated commercial parking stalls with same floor parking
- » Electronic vehicle charging stalls available
- » Office amenities include: a dedicated office lobby, secured parking, freight elevators, glass surround and natural light, bike lockers, and end-of-trip facilities

### AVAILABLE SPACE