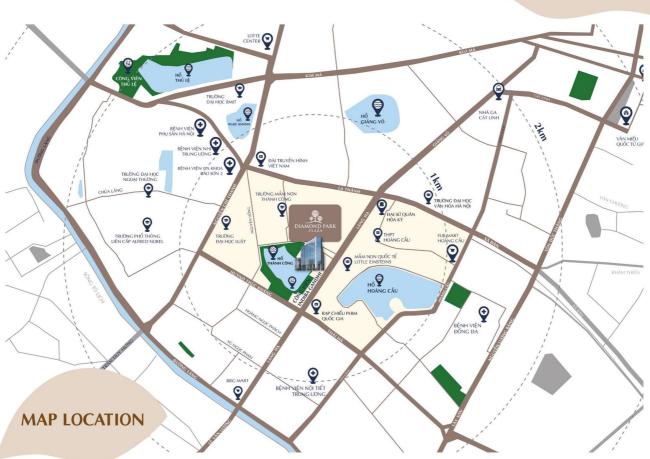

| International Standard  L4 has an outdoor zone, where people can relax to help regenerate their energy for a more productive day. |







Register to visit and experience

0936 918 000

## PREMIUM OFFICE SPACE