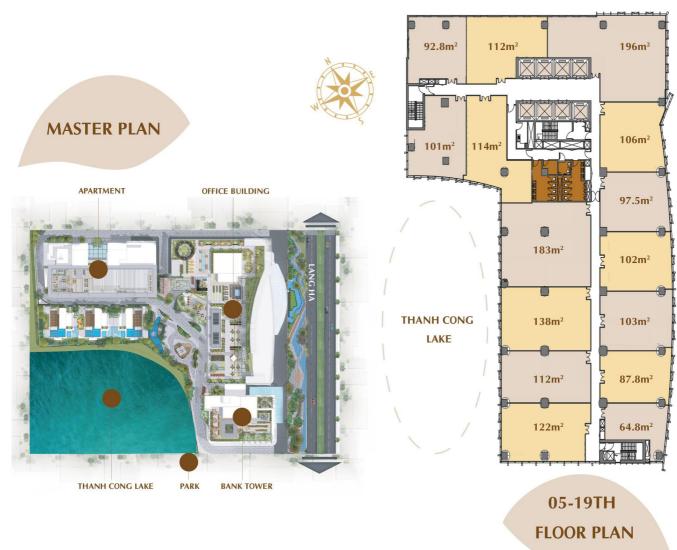

| International Standard  L4 has an outdoor zone, where people can relax to help regenerate their energy for a more productive day. |







Register to visit and experience

0936 918 000

## PREMIUM OFFICE SPACE