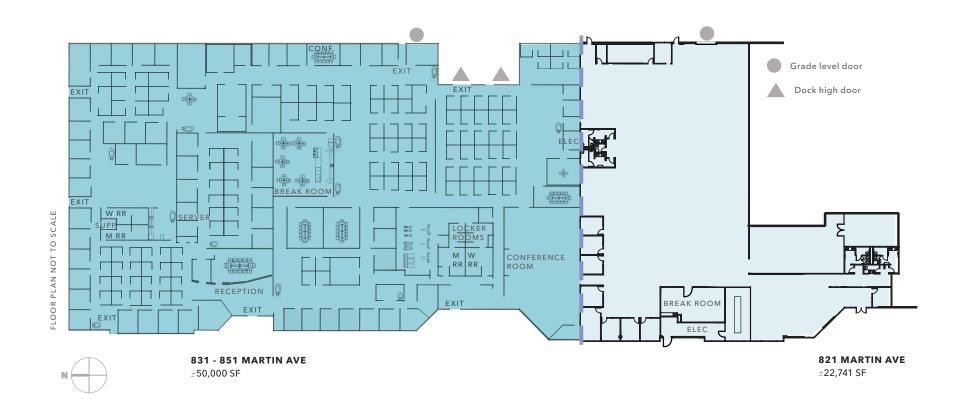

 $\pm 4/1000$  parking

18' - 21' Clear height

 $\pm 22,741$ TOTAL SF 821 MARTIN

 $\pm 50,000$ TOTAL SF 831-851 MARTIN

#### **AVAILABILITIES**

| Suite           | Date Available          | Size       |
|-----------------|-------------------------|------------|
| Suite 821       | Now                     | ±22,741 SF |
| Suite 831 - 851 | On or prior to 12/31/24 | ±50,000 SF |