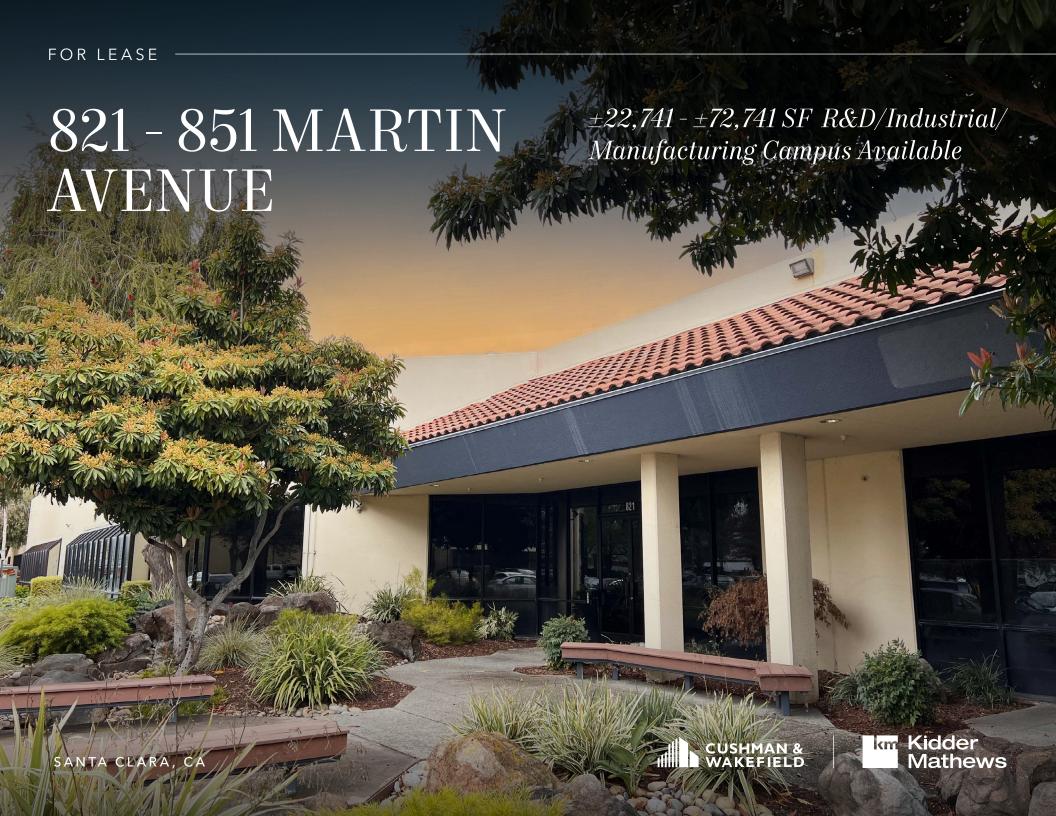

# R&D/ Manufacturing Building With Easy Access to Hwy 101 and San Jose International Airport

2,000 Amps @277/480 Volts

Inexpensive SVP utilities

Dock and grade level loading

100 % HVAC

Movement gym on-site

 $\pm 4/1000$  parking

18' - 21' Clear height

 $\pm 22,741$ TOTAL SF 821 MARTIN

 $\pm 50,000$ TOTAL SF 831-851 MARTIN