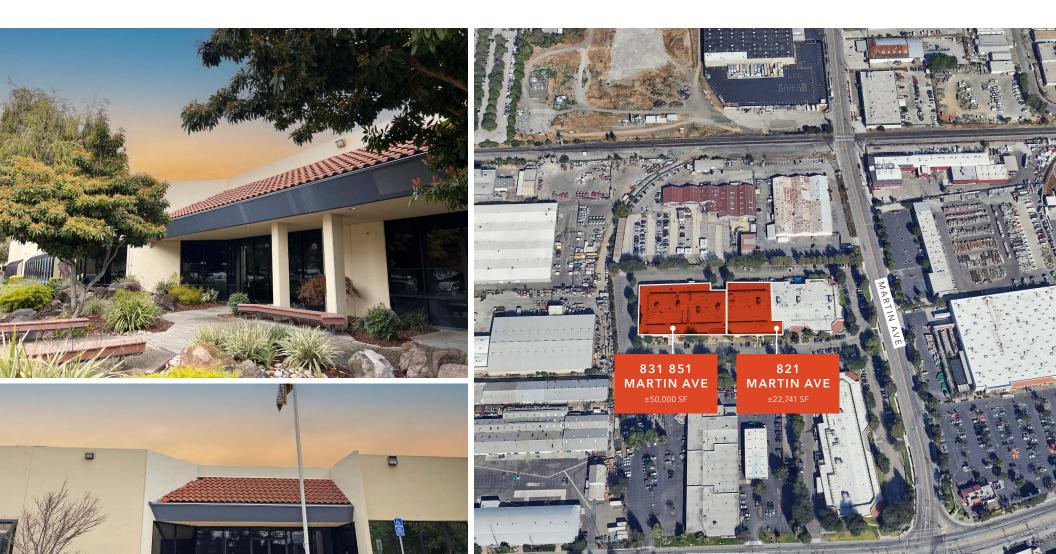

 $\pm 4/1000$  parking

18' - 21' Clear height

 $\pm 22,741$ TOTAL SF 821 MARTIN

 $\pm 50,000$ TOTAL SF 831-851 MARTIN

#### **AVAILABILITIES**

| Suite           | Date Available          | Size       |
|-----------------|-------------------------|------------|
| Suite 821       | Now                     | ±22,741 SF |
| Suite 831 - 851 | On or prior to 12/31/24 | ±50,000 SF |