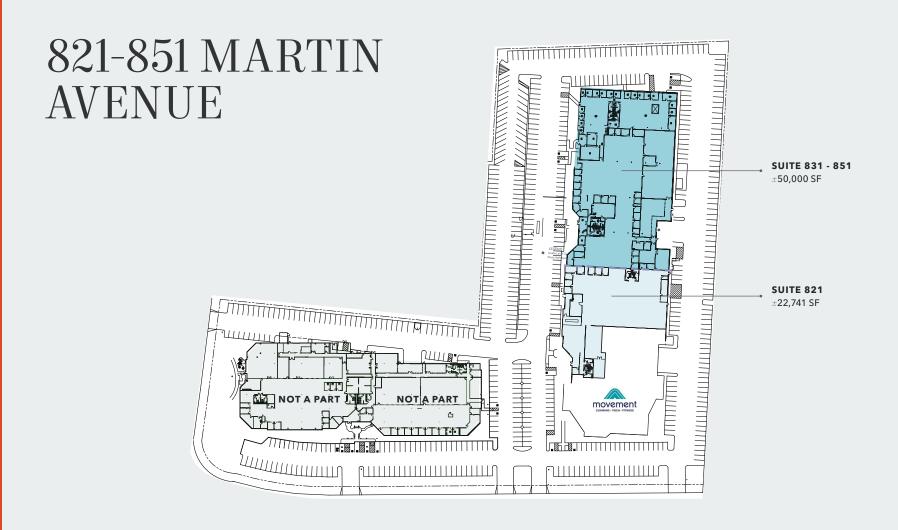

 $\pm 4/1000$  parking

18' - 21' Clear height

 $\pm 22,741$ TOTAL SF 821 MARTIN

 $\pm 50,000$ TOTAL SF 831-851 MARTIN

#### **AVAILABILITIES**

| Suite           | Date Available          | Size       |
|-----------------|-------------------------|------------|
| Suite 821       | Now                     | ±22,741 SF |
| Suite 831 - 851 | On or prior to 12/31/24 | ±50,000 SF |