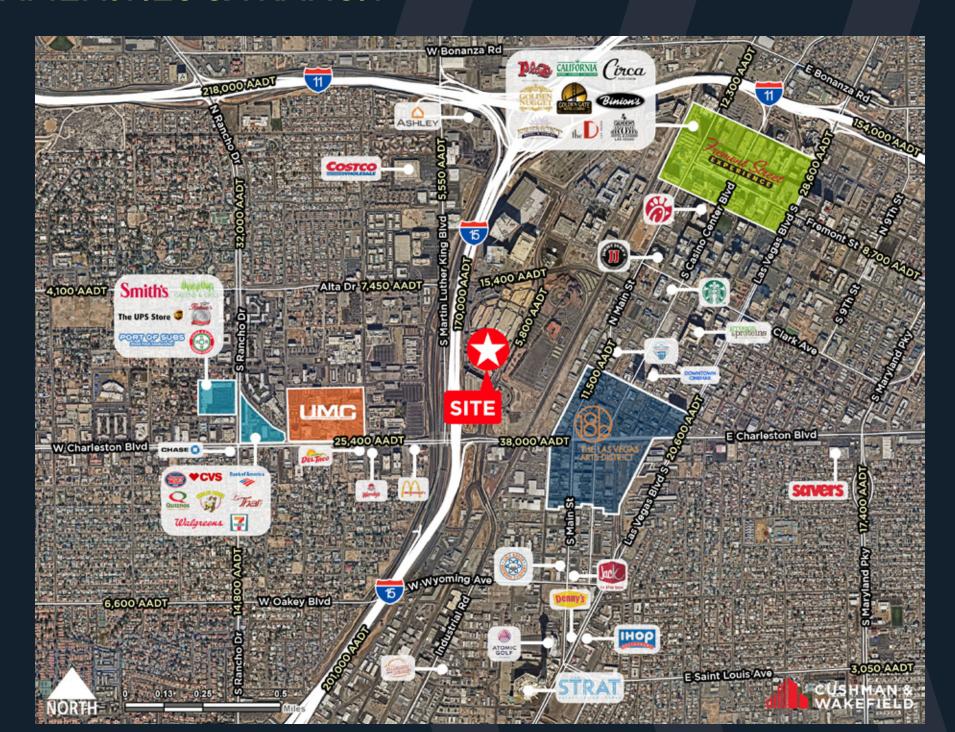

### **OPPORTUNITY BENEFITS**



This open-air, village-style center is a must-visit destination for shoppers. Las Vegas North Premium Outlets boasts over 175 designer and name-brand stores, offering daily savings of up to 65%.



The center is conveniently located just minutes from the heart of the Strip; off I-15 at Exit 41 - Charleston Boulevard and is serviced by taxis, ride share and the public bus.



Join Michael Kors, Pandora, Tory Burch, Coach, Nike, Iululemon, Burberry, and many more.







### **PROPERTY DETAILS**

» Available Space: ±/-1,188 SF

» Rent: Inquire With Broker

Zoning: PD - Planned Development

# SITE PLAN



# SITE PLAN



## **FLOOR PLAN**



### DRIVE-TIME MAP & DEMOGRAPHICS



# **AMENITIES & TRANSIT**





### For More Information, Please Contact:

### **DAN HUBBARD**

Managing Director +1 702 688 6934 dan.hubbard@cushwake.com LIC #S.0013713.LLC

### **FERNANDO MARTINEZ-REDING**

Associate +1 702 605 1746 fernando.martinezreding@cushwake.com LIC #S.0200151



©2024 Cushman & Wakefield. All rights reserved. The information contained in this communication is strictly confidential. This information has been obtained from sources believed to be reliable but has not been verified. NO WARRANTY OR REPRESENTATION, EXPRESS OR IMPLIED, IS MADE AS TO THE CONDITION OF THE PROPERTY (OR PROPERTIES) REFERENCED HEREIN OR AS TO THE ACCURACY OR COMPLETENESS OF THE INFORMATION CONTAINED HEREIN, AND SAME IS SUBMITTED SUBJECT TO ERRORS, OMISSIONS, CHANGE OF PRICE, RENTAL OR OTHER CONDITIONS, WITHDRAWAL WITHO