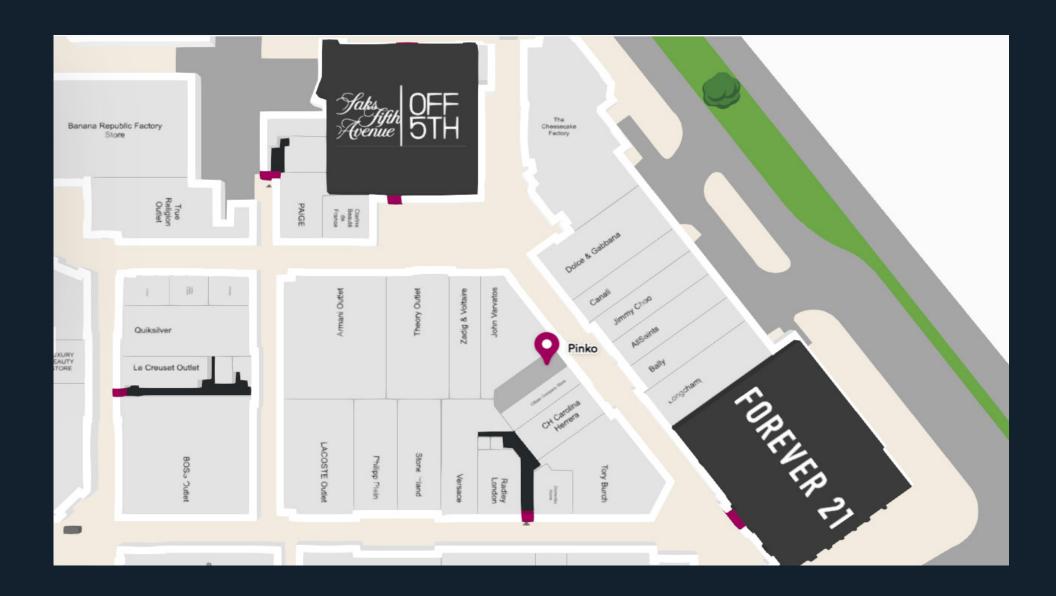

### **OPPORTUNITY BENEFITS**



This open-air, village-style center is a must-visit destination for shoppers. Las Vegas North Premium Outlets boasts over 175 designer and name-brand stores, offering daily savings of up to 65%.



The center is conveniently located just minutes from the heart of the Strip; off I-15 at Exit 41 - Charleston Boulevard and is serviced by taxis, ride share and the public bus.



Join Michael Kors, Pandora, Tory Burch, Coach, Nike, Iululemon, Burberry, and many more.







### **PROPERTY DETAILS**

» Available Space: ±/-1,188 SF

» Rent: Inquire With Broker

Zoning: PD - Planned Development

# SITE PLAN



# SITE PLAN



## **FLOOR PLAN**



### DRIVE-TIME MAP & DEMOGRAPHICS



# **AMENITIES & TRANSIT**





### For More Information, Please Contact:

### **DAN HUBBARD**

Managing Director +1 702 688 6934 dan.hubbard@cushwake.com LIC #S.0013713.LLC

### **FERNANDO MARTINEZ-REDING**

Associate +1 702 605 1746 fernando.martinezreding@cushwake.com LIC #S.0200151



©2024 Cushman & Wakefield. All rights reserved. The information contained in this communication is strictly confidential. This information has been obtained from sources believed to be reliable but has not been verified. NO WARRANTY OR REPRESENTATION, EXPRESS OR IMPLIED, IS MADE AS TO THE CONDITION OF THE PROPERTY (OR PROPERTIES) REFERENCED HEREIN OR AS TO THE ACCURACY OR COMPLETENESS OF THE INFORMATION CONTAINED HEREIN, AND SAME IS SUBMITTED SUBJ