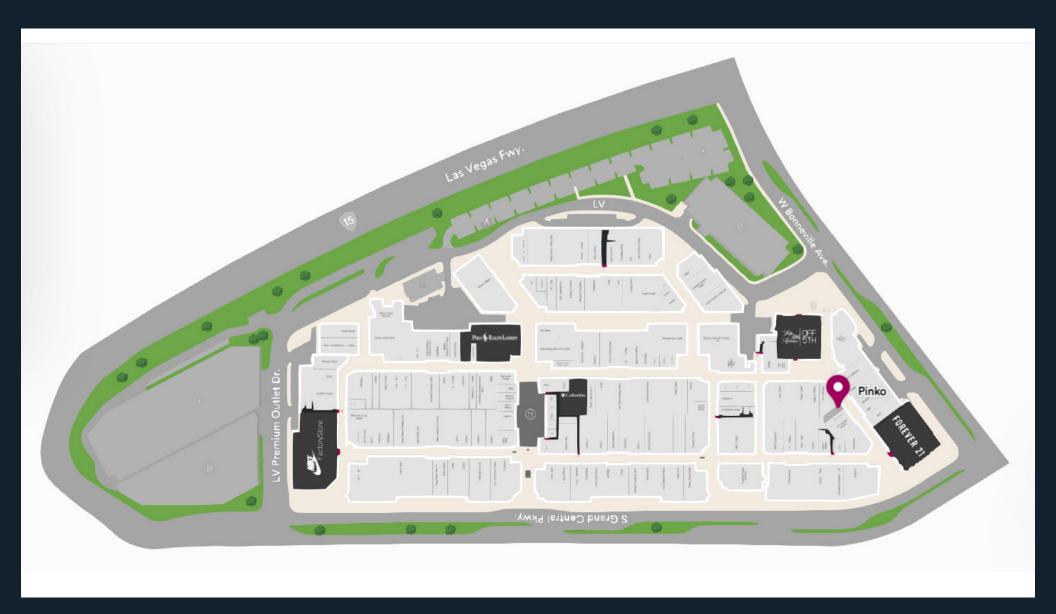

### **OPPORTUNITY BENEFITS**



This open-air, village-style center is a must-visit destination for shoppers. Las Vegas North Premium Outlets boasts over 175 designer and name-brand stores, offering daily savings of up to 65%.



The center is conveniently located just minutes from the heart of the Strip; off I-15 at Exit 41 - Charleston Boulevard and is serviced by taxis, ride share and the public bus.



Join Michael Kors, Pandora, Tory Burch, Coach, Nike, Iululemon, Burberry, and many more.







### **PROPERTY DETAILS**

» Available Space: ±/-1,188 SF

» Rent: Inquire With Broker

Zoning: PD - Planned Development

# SITE PLAN



# SITE PLAN



## **FLOOR PLAN**



### DRIVE-TIME MAP & DEMOGRAPHICS



# **AMENITIES & TRANSIT**





### For More Information, Please Contact:

### **DAN HUBBARD**

Managing Director +1 702 688 6934 dan.hubbard@cushwake.com LIC #S.0013713.LLC

### **FERNANDO MARTINEZ-REDING**

Associate +1 702 605 1746 fernando.martinezreding@cushwake.com LIC #S.0200151



©2024 Cushman & Wakefield. All rights reserved. The information contained in this communication is strictly confidential. This information has been obtained from sources believed to be reliable but has not been verified. NO WARRANTY OR REPRESENTATION, EXPRESS OR IMPLIED, IS MADE AS TO THE CONDITION OF THE PROPERTY (OR PROPERTIES) REFERENCED HEREIN OR AS TO THE ACCURACY OR COMPLETENESS OF THE INFORMATION CONTAINED HEREIN, AND SAME IS