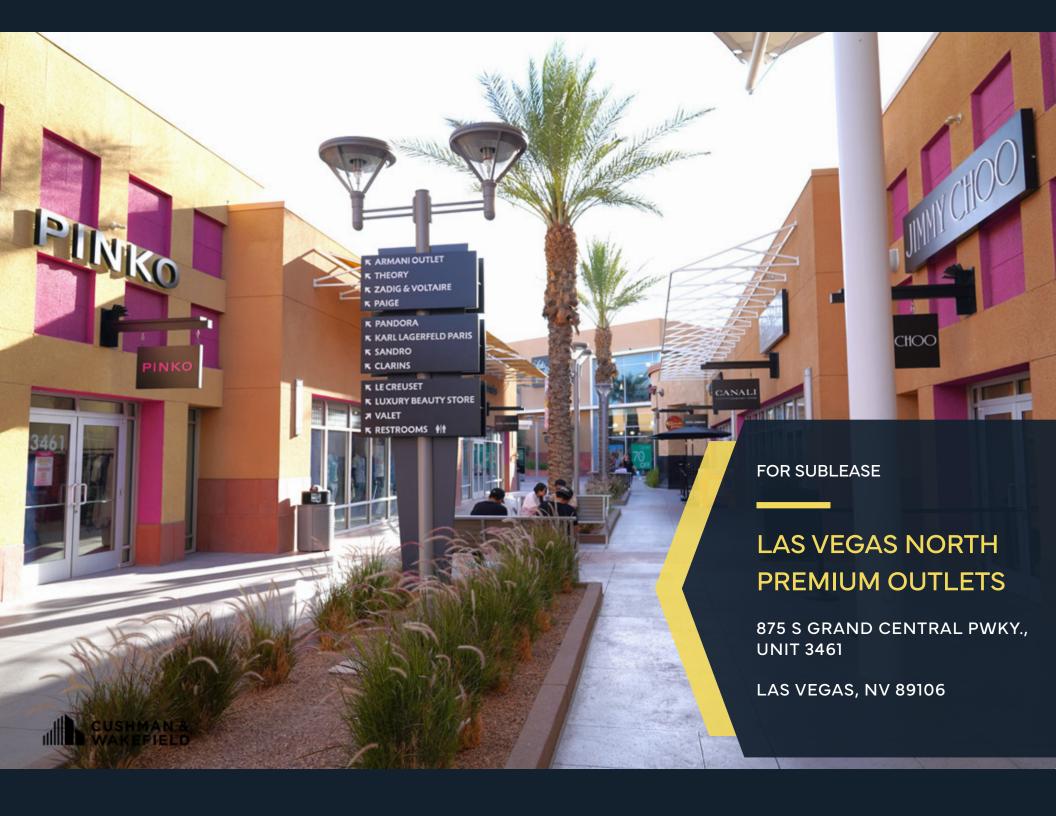

### **OPPORTUNITY BENEFITS**

This open-air, village-style center is a must-visit destination for shoppers. Las Vegas North Premium Outlets boasts over 175 designer and name-brand stores, offering daily savings of up to 65%.

The center is conveniently located just minutes from the heart of the Strip; off I-15 at Exit 41 - Charleston Boulevard and is serviced by taxis, ride share and the public bus.

Join Michael Kors, Pandora, Tory Burch, Coach, Nike, Iululemon, Burberry, and many more.

### **PROPERTY DETAILS**

» Available Space: ±/-1,188 SF

» Rent: Inquire With Broker

Zoning: PD - Planned Development