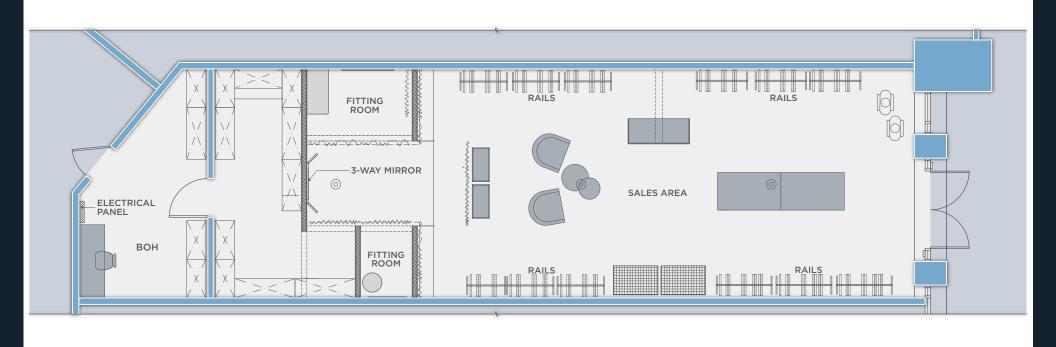

### **OPPORTUNITY BENEFITS**



This open-air, village-style center is a must-visit destination for shoppers. Las Vegas North Premium Outlets boasts over 175 designer and name-brand stores, offering daily savings of up to 65%.



The center is conveniently located just minutes from the heart of the Strip; off I-15 at Exit 41 - Charleston Boulevard and is serviced by taxis, ride share and the public bus.



Join Michael Kors, Pandora, Tory Burch, Coach, Nike, Iululemon, Burberry, and many more.







### **PROPERTY DETAILS**

» Available Space: ±/-1,188 SF

» Rent: Inquire With Broker

Zoning: PD - Planned Development

# SITE PLAN



# SITE PLAN



## **FLOOR PLAN**



### DRIVE-TIME MAP & DEMOGRAPHICS



# **AMENITIES & TRANSIT**





### For More Information, Please Contact:

### **DAN HUBBARD**

Managing Director +1 702 688 6934 dan.hubbard@cushwake.com LIC #S.0013713.LLC

### **FERNANDO MARTINEZ-REDING**

Associate +1 702 605 1746 fernando.martinezreding@cushwake.com LIC #S.0200151



©2024 Cushman & Wakefield. All rights reserved. The information contained in this communication is strictly confidential. This information has been obtained from sources believed to be reliable but has not been verified. NO WARRANTY OR REPRESENTATION, EXPRESS OR IMPLIED, IS MADE AS TO THE CONDITION OF THE PROPERTY (OR PROPERTIES) REFERENCED HEREIN OR AS TO THE ACCURACY OR COMPLETENESS OF THE INFORMATION CONTAINED HEREIN, AND SAME IS SUBMITTED SUBJECT TO ERRORS, OMISSI