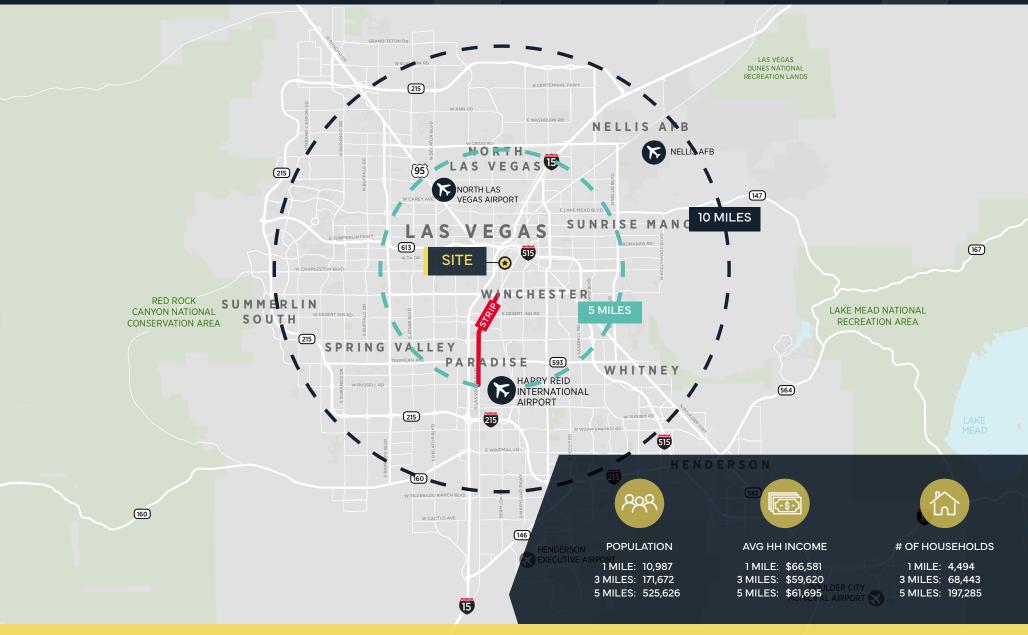

### **OPPORTUNITY BENEFITS**



This open-air, village-style center is a must-visit destination for shoppers. Las Vegas North Premium Outlets boasts over 175 designer and name-brand stores, offering daily savings of up to 65%.



The center is conveniently located just minutes from the heart of the Strip; off I-15 at Exit 41 - Charleston Boulevard and is serviced by taxis, ride share and the public bus.



Join Michael Kors, Pandora, Tory Burch, Coach, Nike, Iululemon, Burberry, and many more.







### **PROPERTY DETAILS**

» Available Space: ±/-1,188 SF

» Rent: Inquire With Broker

Zoning: PD - Planned Development

# SITE PLAN



# SITE PLAN



## **FLOOR PLAN**



### DRIVE-TIME MAP & DEMOGRAPHICS



# **AMENITIES & TRANSIT**





### For More Information, Please Contact:

### **DAN HUBBARD**

Managing Director +1 702 688 6934 dan.hubbard@cushwake.com LIC #S.0013713.LLC

### **FERNANDO MARTINEZ-REDING**

Associate +1 702 605 1746 fernando.martinezreding@cushwake.com LIC #S.0200151



©2024 Cushman & Wakefield. All rights reserved. The information contained in this communication is strictly confidential. This information has been obtained from sources believed to be reliable but has not been verified. NO WARRANTY OR REPRESENTATION, EXPRESS OR IMPLIED, IS MADE AS TO THE CONDITION OF THE PROPERTY (OR PROPERTIES) REFERENCED HEREIN OR AS TO THE ACCURACY OR COMPLETENESS OF THE INFORMATION CONTAINED HEREIN, AND SAME IS SUBMITTED SUBJECT TO ERRORS, OMISSIONS, CHANGE OF PRICE, RENTAL OR OTHER