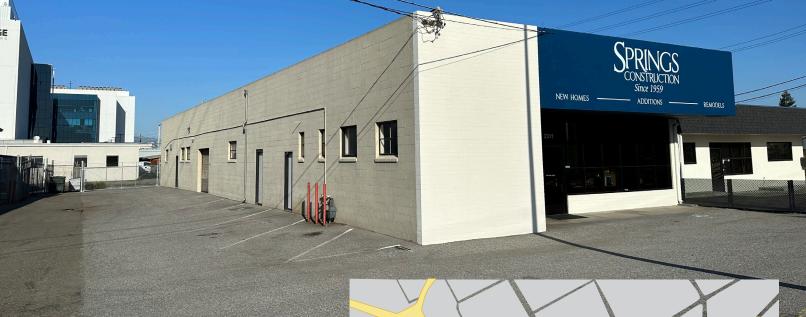

## 2311 LAFAYETTE STREET

Santa Clara, CA 95050

±1,838 SF Warehouse with ±2,238 SF of Fenced Yard

## PROPERTY HIGHLIGHTS

- ±1.838 SF Warehouse
  - 1 Grade Level Door
  - 100 Amps, 120/208 Volt
- ±2,238 SF of Fenced Yard
- Heavy Industrial Zoning (MH)
- Easy Access to 101 & 880
- Tours Are by Appointment Only
- Available Now!