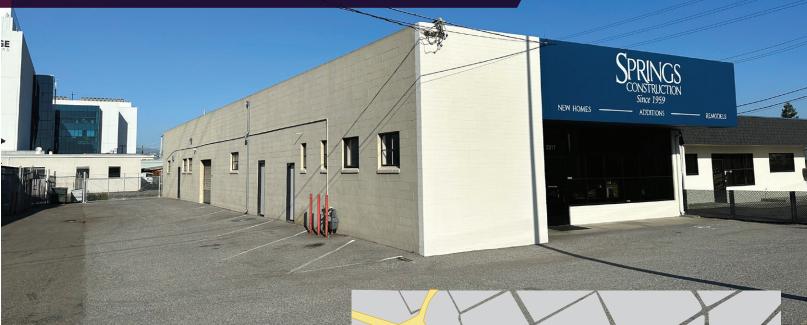

## **2311 LAFAYETTE STREET**

Santa Clara, CA 95050 ±1,838 SF Warehouse with ±2,238 SF of Fenced Yard

## **PROPERTY HIGHLIGHTS**

- ±1,838 SF Warehouse
  - 1 Grade Level Door
  - 100 Amps, 120/208 Volt
- ±2,238 SF of Fenced Yard
- Heavy Industrial Zoning (MH)
- Easy Access to 101 & 880
- Tours Are by Appointment Only
- Available Now!