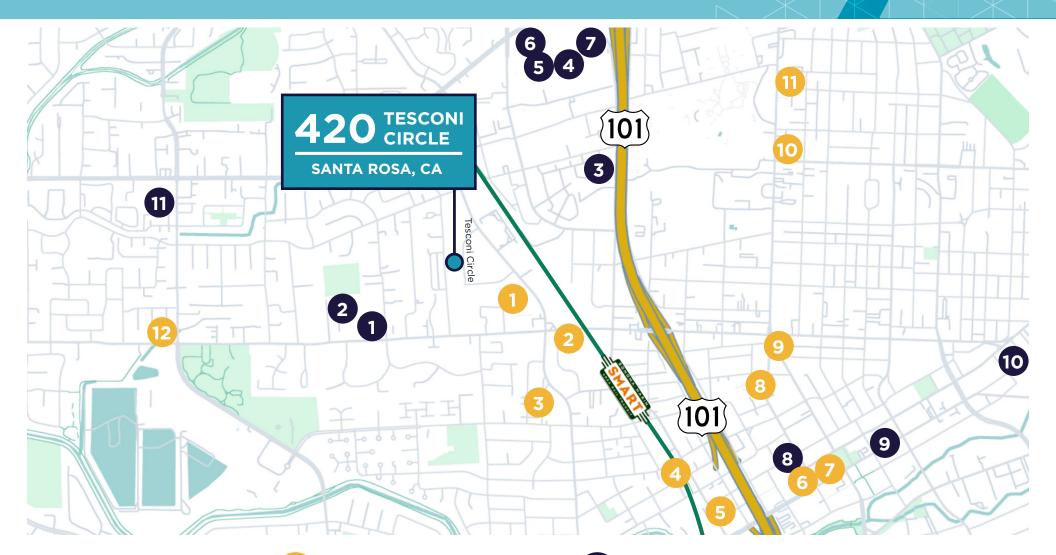

#### Restaurants & Fast Foods ( 🍟

- . Franchettis Gasthaus + Biegarten 7.
- 2. Carlos Country Kitchen
- 3. Zam Zam
- 4. Stark's Steak & Seafood
- 5. Grossman's Noshery & Bar
- 6. Panda Express

- La Rosa Tequileria & Grille
  Brew Coffee and Beer House
- 9. Cafe Mimosa
- 10. Chick-fil-a
- 1. Ike's Love & Sandwiches
- 12. Papa Murphy's Take N' Bake Pizza

- Retail 🛒
- 1. The UPS Store
- 2. Safeway
- Enterprise Rent-A-Car
  Target
- 5. JCPenny

6.

Whole Foods Market

- Santo Riza Plaza
  Barnes & Nobles
- 10. Grocery Outlet
- 11. Dollar Tree
- Market