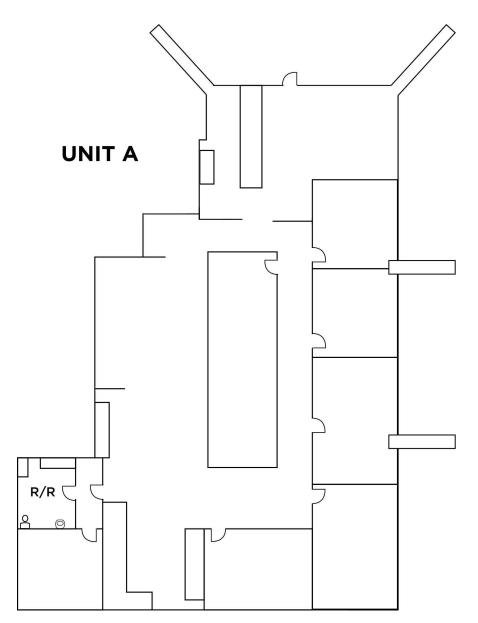

# PROPERTY HIGHLIGHTS

Unit A is a ground floor corner suite with 6 private offices, a bullpen, employee break room, private bathrooms, and storage. The space features a glass window line, business park setting, great monument signage, and on-site parking. The building is in a prime central Santa Rosa location with close proximity to the Sonoma Marin SMART Train and US 101.

## 420 TESCONI CIRCLE UNIT A

### 420 TESCONI CIRCLE UNIT A