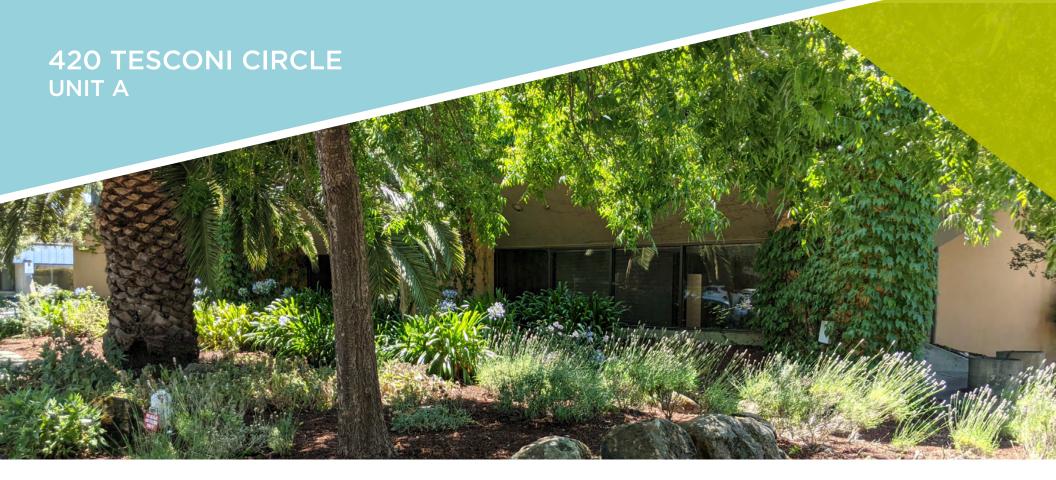

## OFFICE SPACE FOR LEASE 420 TESCONI CIRCLE UNIT A SANTA ROSA, CA

Niels Von Doepp +1 415 451 2403 niels.vondoepp@cushwake.com Lic #: 01447530 **Trevor Buck** +1 415 451 2436 trevor.buck@cushwake.com Lic #: 01255462

# PROPERTY HIGHLIGHTS

Unit A is a ground floor corner suite with 6 private offices, a bullpen, employee break room, private bathrooms, and storage. The space features a glass window line, business park setting, great monument signage, and on-site parking. The building is in a prime central Santa Rosa location with close proximity to the Sonoma Marin SMART Train and US 101.