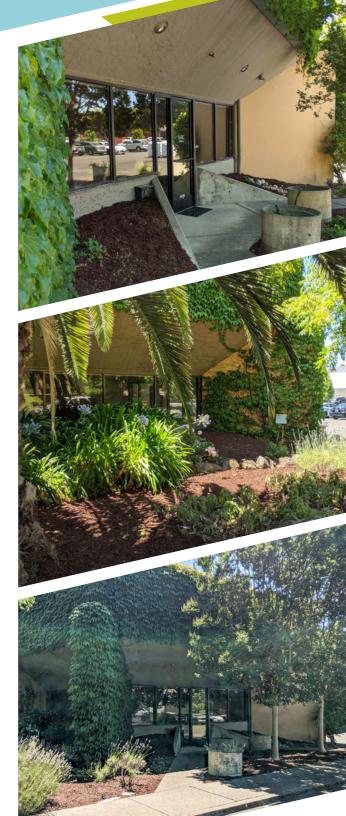

# PROPERTY HIGHLIGHTS

Unit A is a ground floor corner suite with 6 private offices, a bullpen, employee break room, private bathrooms, and storage. The space features a glass window line, business park setting, great monument signage, and on-site parking. The building is in a prime central Santa Rosa location with close proximity to the Sonoma Marin SMART Train and US 101.